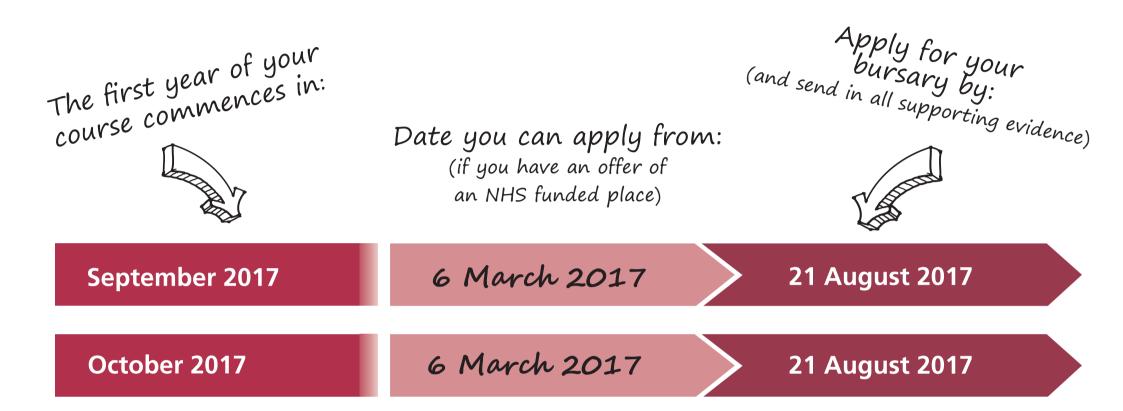

## NHS Bursary applications - Autumn 2017

Meet your application window deadline to **guarantee you have a bursary payment in place** ready for the start of your academic year. New students receive payment within 10 working days of your university confirming to us you've enrolled and attended your first day.

More details about the rules and how these arrangements will work will be published on our website at: *www.nhsbsa.nhs.uk/Students* 

In all cases, we **must** receive your bursary application, which includes all supporting evidence, within six months of the first date of your academic year. Any back payments you are due will be made to you on the next available payment run after your application has been approved.