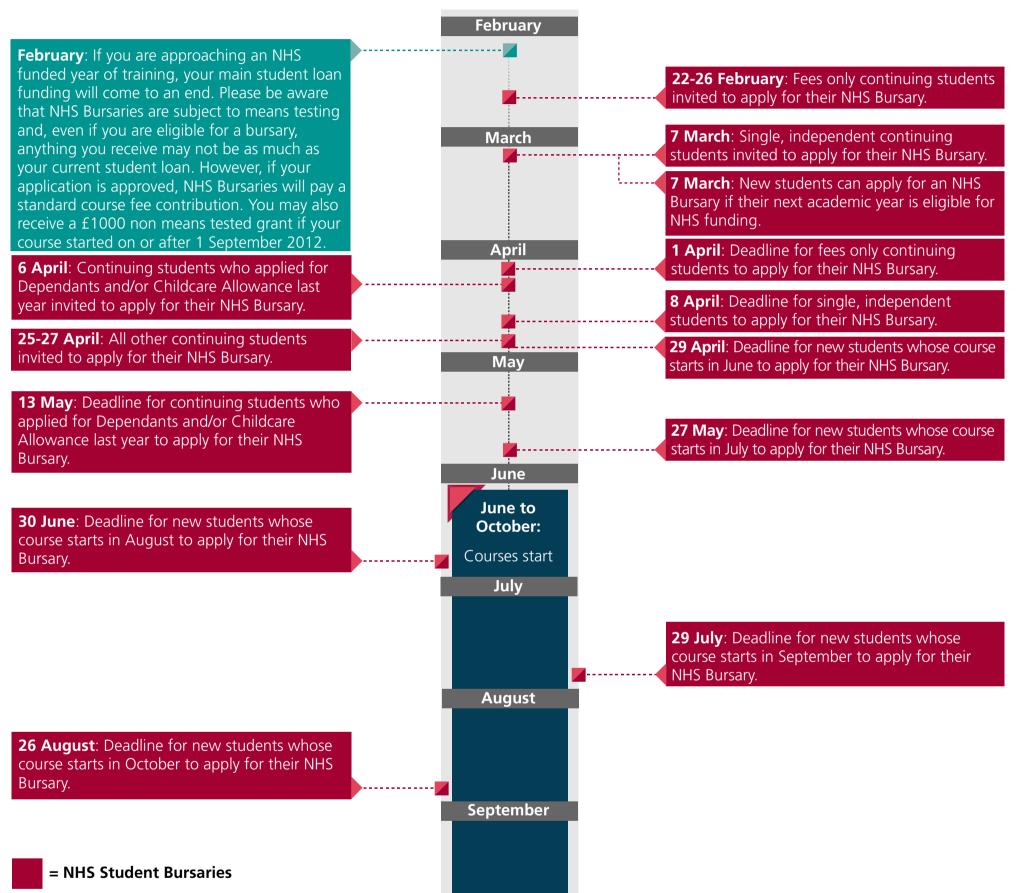

## **Student Services**

provided by ...

Applying for an NHS Bursary for June-October 2016 courses (medical/dental students)

## = Student Finance England (SFE)

You must send in all of the supporting evidence that is requested from you in order for your NHS Bursary application to be assessed. We need to receive this evidence by the appropriate deadline above. All NHS Bursary deadlines above are to ensure that you either have a payment ready for release at the start of your next academic year (new students) or that your monthly bursary payments continue on the third Friday of each month (continuing students).

If you apply after the application window deadline, your payments might be delayed.

In all cases, please make sure we receive your NHS Bursary application and supporting evidence within six months after the first date of your academic year.