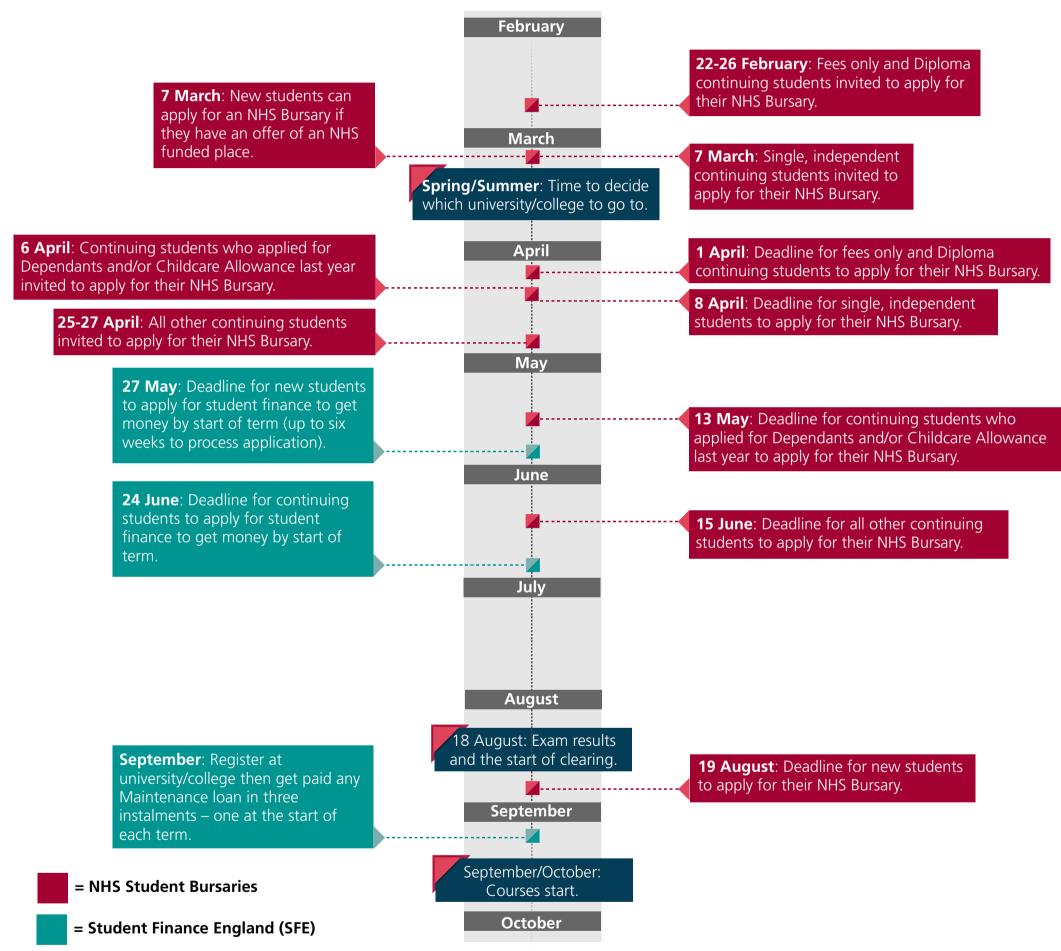

Applying for student loans and NHS Bursaries for September/October 2016 courses (non medical/dental students)

You must send in all of the supporting evidence that is requested from you in order for your NHS Bursary application to be assessed. We need to receive this evidence by the appropriate deadline above. All NHS Bursary deadlines above are to ensure that you either have a payment ready for release at the start of your academic year (new students) or that your monthly bursary payments continue on the third Friday of each month (continuing students).

If you apply after the application window deadline, your payments might be delayed.

In all cases, please make sure we receive your NHS Bursary application and supporting evidence within six months after the first date of your academic year.

The deadline to apply for student finance from SFE is nine months after the start of the academic year.