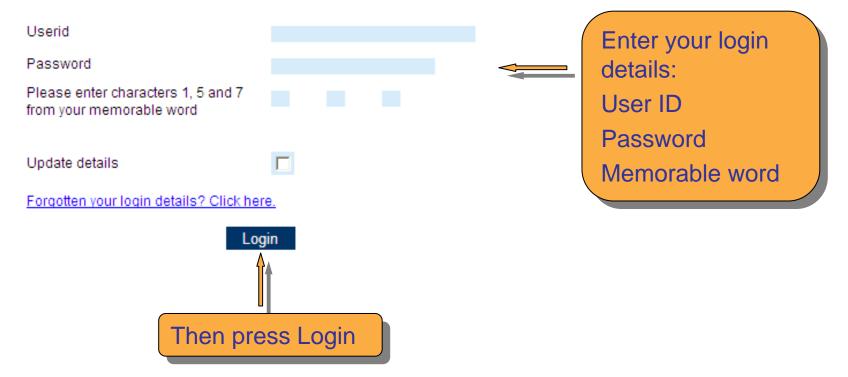

#### **User Login**

Please enter your login details below. The memorable word should be left blank if your account is new or has been reset.

### Forgotten your E Reporting logon details

If you cannot remember your E Reporting logon details or your E Reporting account is locked. Please contact the Dental Data team as they can assist you with accessing your account