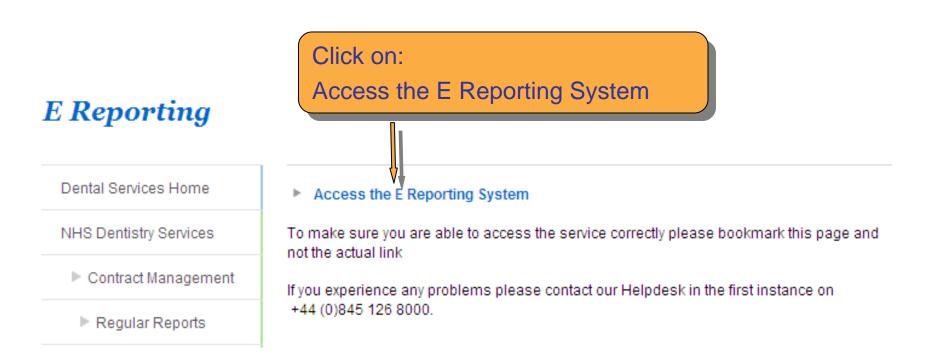

DO NOT FORGET YOUR RESPONSIBILITIES UNDER THE DATA PROTECTION ACT. Be aware that you need to secure any information, exit the system when you are away from your machine.

Click on:

Please click here to login to the NHS Dental Services