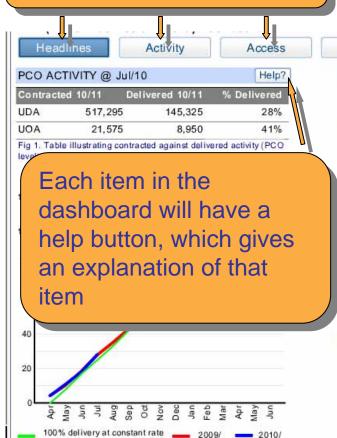

http://get.adobe.com/flashplayer/

Click here to find out more about getting the best performance

Please be patient, it can take a little time for the dashboards to be loaded

Fig 2. Chart illustrating UDA delivery pattern for the current and previous year

Click to see an overview explanation for each screen, then press Hide Explanations to return to the dashboard

Fig 4. Chart illustrating the trends in 24 month access since March

Fig 5. Contract summary information (PCO level)