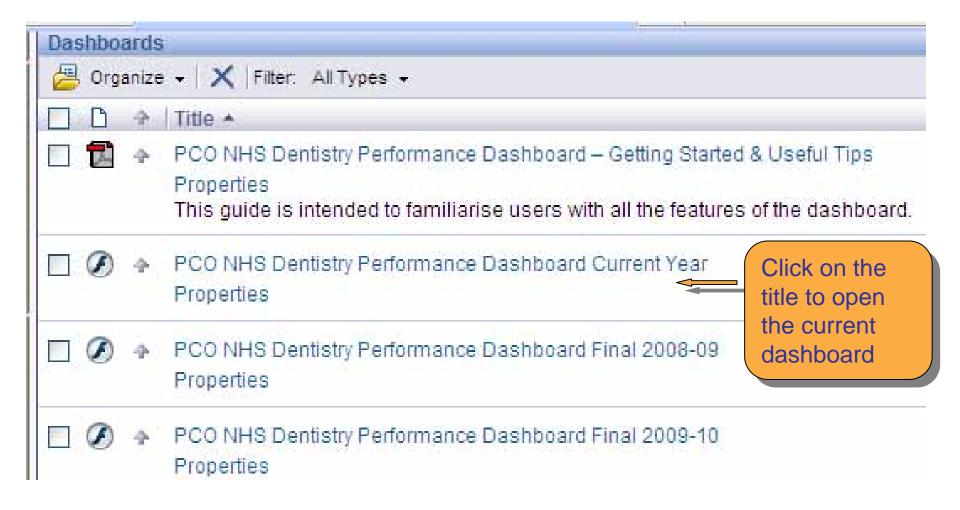

#### View Dashboards

Dashboards show high level information in a graphical format to help identify key performance information.

Click on the title to open a a guide to dashboards intended to familiarise users with all the features of the dashboard.

You can view previous years dashboards by clicking on their title, these dashboards are final outcomes where no more data will be added

If a security prompt appears, click **Yes** to continue.

If a small red cross appears please install Adobe Flash Player from here: