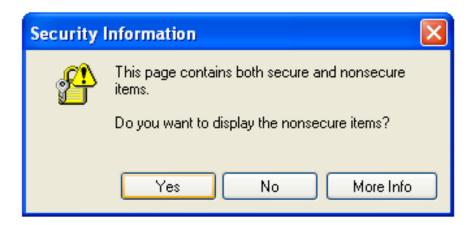

You can view previous years dashboards by clicking on their title, these dashboards are final outcomes where no more data will be added

If a security prompt appears, click **Yes** to continue.

If a small red cross appears please install Adobe Flash Player from here: