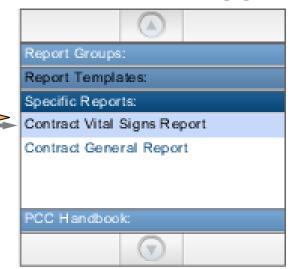

Report Templates: templates that have been created which you can run from e-reporting Report Groups:
Contract Management

Report Templates:
Specific Reports:
PCC Handbook:

Report Group: the area where you will find standard reports

Specific Reports: will take you directly to the latest standard reports related to the data shown

PCC Handbook: Opens the handbook at the appropriate chapter or section related to the dashboard area

#### RELATED ANALYSIS

Select the template, report or report group you wish to see

Click launch to open the PCO Contracts Vital Signs report. Note: This report may have a long download time.

Click on Launch to open the item you wish to see