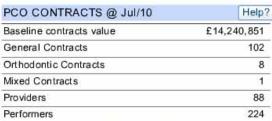

Click to see an overview explanation for each screen, then press Hide Explanations to return to the dashboard

Fig 4. Chart illustrating the trends in 24 month access since March

Fig 5. Contract summary information (PCO level)