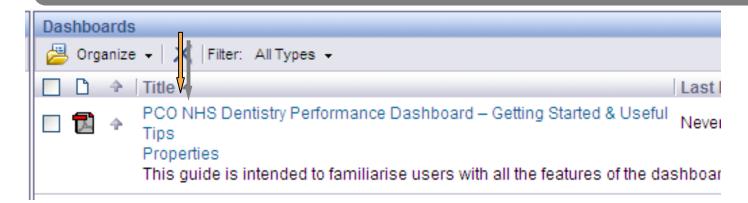

#### View Dashboards

Dashboards show high level information in a graphical format to help identify key performance information.

Click on the title to open a a guide to dashboards intended to familiarise users with all the features of the dashboard.