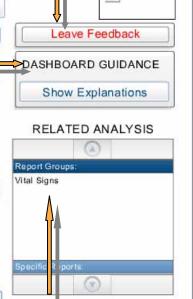

Click here to send us feedback on the dashboard

Related Analysis can point you towards further reports or templates

The aim of the related analysis box is to show you which reports or templates are linked to the data shown in the dashboard, in other words where you can get further data

Report Templates: templates that have been created which you can run from e-reporting Report Groups:
Contract Management

Report Templates:
Specific Reports:
PCC Handbook:

Report Group: the area where you will find standard reports

Specific Reports: will take you directly to the latest standard reports related to the data shown

PCC Handbook: Opens the handbook at the appropriate chapter or section related to the dashboard area

#### RELATED ANALYSIS

Select the template, report or report group you wish to see

Click launch to open the PCO Contracts Vital Signs report. Note: This report may have a long download time.

Click on Launch to open the item you wish to see