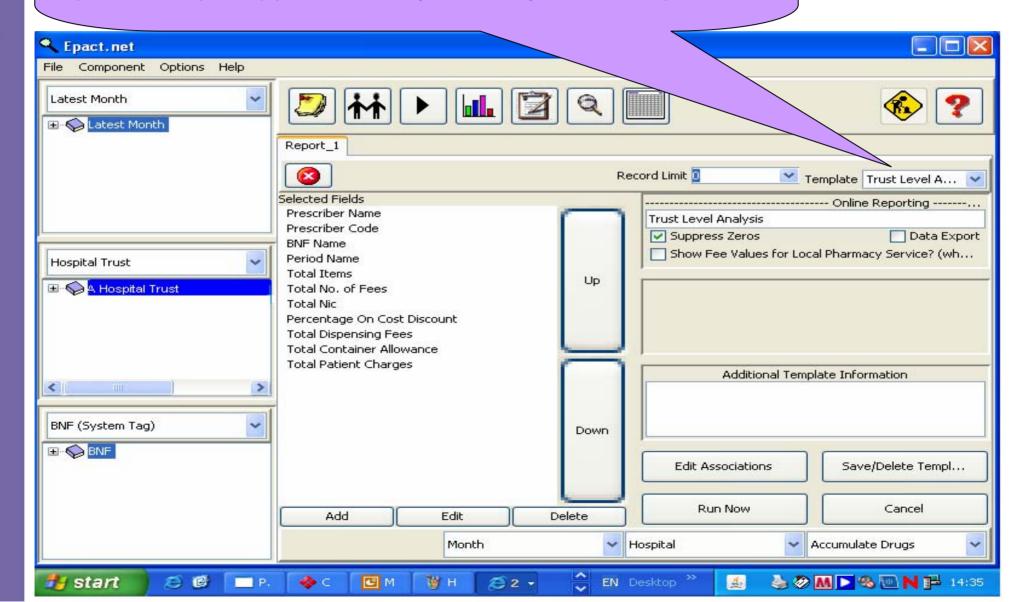

## Run A Trust Analysis Report from the template in Hospital ePACT

http://www.epact.ppa.nhs.uk/systems/sys\_main\_epact.htm

## The trust Level Analysis Report will provide the following data

| Prescriber<br>Name | Prescriber<br>Code | BNF<br>Name | I      |     | Total No.<br>of Fees | Total Nic   | Percentage<br>On Cost<br>Discount | Total<br>Dispensing<br>Fees | Total<br>Container<br>Allowance | Total<br>Patient<br>Charges |
|--------------------|--------------------|-------------|--------|-----|----------------------|-------------|-----------------------------------|-----------------------------|---------------------------------|-----------------------------|
| А                  | вта                | BNF         | Jul-10 | 90  | 103                  | £231,839.07 | 8.08%                             | £4,729.44                   | £3.34                           | £597.60                     |
| В                  | втв                | BNF         | Jul-10 | 8   | 8                    | £136.54     | 8.08%                             | £7.20                       | £0.26                           | £7.20                       |
| С                  | втс                | BNF         | Jul-10 | 1   | 1                    | £55.24      | 8.08%                             | £0.90                       | £0.03                           | £7.20                       |
| D                  | BTD                | BNF         | Jul-10 | 2   | 2                    | £2.55       | 8.08%                             | £1.80                       | £0.06                           | £0.00                       |
| E                  | BTE                | BNF         | Jul-10 | 108 | 108                  | £715.35     | 8.08%                             | £105.88                     | £3.50                           | £316.80                     |
| F                  | BTF                | BNF         | Jul-10 | 18  | 16                   | £8,544.80   | 8.08%                             | £176.97                     | £0.58                           | £14.40                      |
| G                  | BTG                | BNF         | Jul-10 | 2   | 3                    | £423.83     | 8.08%                             | £11.04                      | £0.10                           | £0.00                       |
| Н                  | втн                | BNF         | Jul-10 | 270 | 270                  | £3,852.37   | 8.08%                             | £252.49                     | £8.75                           | £360.00                     |
| I                  | ВТІ                | BNF         | Jul-10 | 5   | 5                    | £8.85       | 8.08%                             | £4.50                       | £0.16                           | £21.60                      |
| J                  | ВТЈ                | BNF         | Jul-10 | 16  | 16                   | £33.82      | 8.08%                             | £14.40                      | £0.52                           | £0.00                       |
| K                  | втк                | BNF         | Jul-10 | 25  | 25                   | £75.85      | 8.08%                             | £22.50                      | £0.81                           | £93.60                      |
| L                  | BTL                | BNF         | Jul-10 | 34  | 34                   | £92.74      | 8.08%                             | £30.60                      | £1.10                           | £100.80                     |
|                    |                    |             |        | 579 | 591                  | 245781.01   |                                   | 5357.72                     | 19.21                           | 1519.2                      |