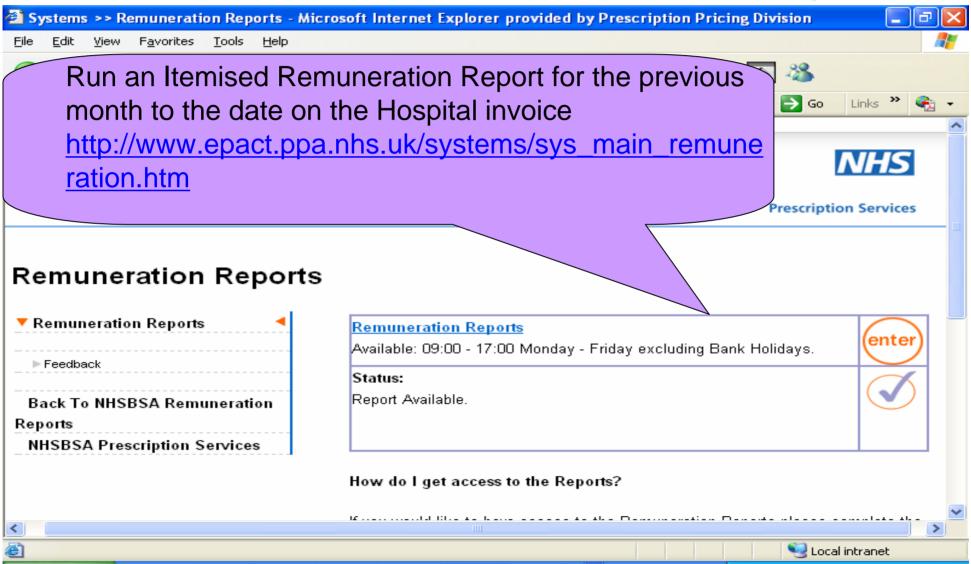

**Prescription Services** 

|                                                                                                                                                                                       | DATE ISSUED                 | CUSTOMER NO.                                                                  | INVOICE                                                  |
|---------------------------------------------------------------------------------------------------------------------------------------------------------------------------------------|-----------------------------|-------------------------------------------------------------------------------|----------------------------------------------------------|
|                                                                                                                                                                                       |                             |                                                                               |                                                          |
| DESCRIPTION                                                                                                                                                                           |                             |                                                                               | AMOUNT                                                   |
| RECHARGE FOR July 2010 FP(10) HOSPITAL PRESCRIPTIONS  BASIC PRICE-CURRENT MONTH DISCOUNT-CURRENT-MONTH DISPENSING FEES-PREVIOUS MONTH CONTAINERS-CURRENT MONTH CHARGES-PREVIOUS-MONTH | Report data<br>Prescription | ed Remuneration<br>for June 2010. Add<br>n Charges Total to<br>I Remuneration | 245,781.01<br>-19,859.10<br>6,170.04<br>19.21<br>-267.27 |
| VAT REG NO: 654 4347 29 PAYMENT METHODS TERMS: PAYMENT IS DUE ON DATE OF INVOICE                                                                                                      |                             | SUB TOTAL                                                                     | 231,843.89                                               |
| 1 BACS/Chaps/RFT Payments to : 08-33-00 / 12316188                                                                                                                                    |                             | TOTAL VAT                                                                     | 0.00                                                     |
| 2 Cheques Payable to : NHSBSA<br>3 Receipts will not be issued unless requested and SAE enclosed                                                                                      |                             | TOTAL AMOUNT                                                                  | 231,843.89                                               |