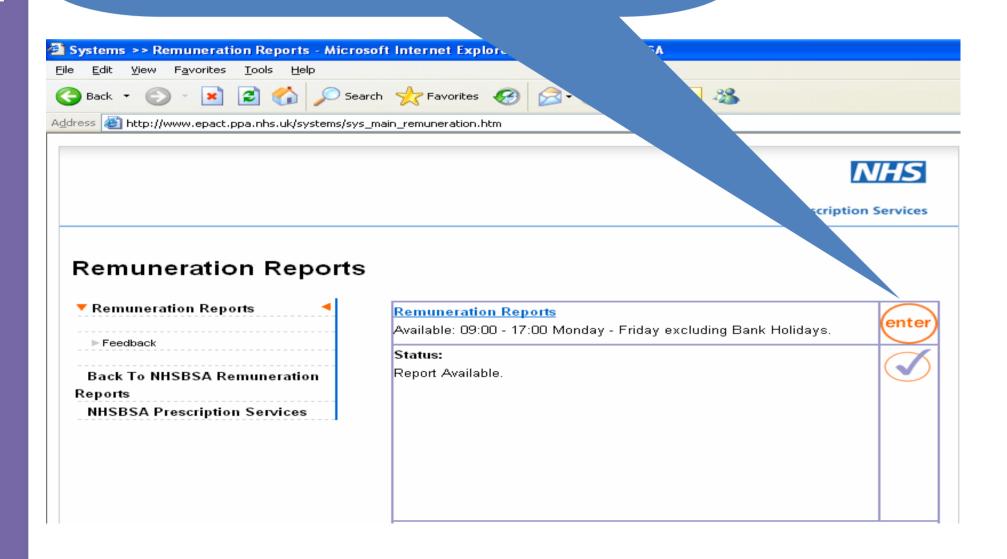

#### Go to Remuneration Reports -

http://www.epact.ppa.nhs.uk/systems/sys\_main\_
remuneration.htm and run an Itemised
Remuneration Report for the previous month to
the date on the Hospital Invoice

## Itemised Remuneration Report will provide the following data

| Dispensing Month:                                                      | July 2012                      |                |                 |                     |                      |
|------------------------------------------------------------------------|--------------------------------|----------------|-----------------|---------------------|----------------------|
| Hospital Trust Code:                                                   | ????                           |                |                 |                     |                      |
| Hospital Trust:                                                        | ????                           |                |                 |                     |                      |
|                                                                        |                                | Number Of Fees | % Share<br>Paid | Remuneration        | Year To Date         |
| Professional Fees Total                                                | '                              |                |                 |                     |                      |
| Professional Fee                                                       |                                | 2,129          | _               | £1,916.10           | £7,160.40            |
| Extemp Dispensed Preps/Unlicence                                       | ed Medicines                   | 13             |                 | £260.00             | £1,120.00            |
| Appliance Fee (Measured and Fitte                                      |                                | -              | -               | £0.00               | £0.00                |
| Appliance Fee (Home Delivery)                                          |                                | 2              | _               | £6.80               | £6.80                |
| Extemp liquids ordered in more tha                                     | n one container                | -              | _               | 00.03               | 10.03                |
| Limited stability (<14 days) extra s                                   |                                |                | _               | £0.00               | 0.00£                |
| Controlled drug schedules 2 and 3                                      |                                | 14             |                 | £12.82              | £33.7                |
| Expensive prescription fees                                            |                                | 86             | _               | £947.58             | £3,419.20            |
| Manually Priced                                                        |                                |                |                 | 00.03               | £0.00                |
| Methadone Payment                                                      |                                |                | -               | £0.00               | 0.03<br>0.03         |
| National Unidentified Primary Care                                     | Drocoriboro                    |                | _               | 00.03               | 0.03                 |
|                                                                        |                                | -              |                 |                     |                      |
| National Unidentified Secondary Ca<br>Professional Fees Total          | are Prescribers                | 2,244          |                 | £10.37<br>£3,153.67 | £31.83<br>£11,772.08 |
| Payments for Essential Service                                         | es Total                       | -              |                 | ·                   |                      |
| Establishment Payments                                                 |                                | _              | _               | £0.00               | 00.03                |
| Practice Payments                                                      |                                |                | 0.00%           | £1,550.42           | £5,801.3             |
| Repeat Dispensing Fee                                                  |                                | _              | 0.00%           | £38.59              | £145.18              |
| Transitional Payment                                                   |                                |                | 0.0070          | £0.00               | 0.03                 |
| ETP Allowances                                                         |                                |                | 0.00%           | £72.79              | £262.86              |
| Appliance Infrastructure Payment                                       |                                | -              | 0.00%           | £62.84              | £282.80              |
|                                                                        | T-4-1                          | -              | 0.00%           |                     |                      |
| Payments for Essential Service                                         | es lotal                       | -              |                 | £1,724.64           | £6,441.71            |
| Advanced Services Total  Medicine Use Reviews                          |                                |                | 0.00%           | £174.24             | £646.20              |
| Appliance Use Reviews                                                  |                                | _              | 0.00%           | £0.38               | £0.38                |
| New Medicine Service Implemental                                       | tion Dayment                   | _              | 0.00.0          | 00.03               | 00.03                |
|                                                                        |                                |                | 0.00%           | £32.53              | £157.11              |
| Completed New Medicine Services Monthly Payment<br>Stoma Customisation |                                |                | 0.00%           | £0.00               | -£0.01               |
| Advanced Services Total                                                |                                |                | -               | £207.15             | £803.68              |
| Essential Small Pharmacy Loca                                          | al Pharmaceutical Services T   |                |                 |                     |                      |
| Essential Small Pharmacy Essential Small Pharmacy Loca                 | al Dhanna andia al Canaia an T | -              | -               | 00.03<br>00.03      | 00.03                |
|                                                                        |                                | -              |                 | \$0.00              | 00.03                |
| Local Authorised Payments T                                            | otal                           |                | 0.00%           | 640.60              | 6004.4               |
| Pre-registration Trainee                                               |                                | -              |                 | £49.60              | £231.14              |
| Pharmacy Reward Scheme                                                 |                                | -              | 0.00%           | £0.03               | £0.0£                |
| Other Local Payments                                                   |                                | -              | -               | 0.00£               | £0.00                |
| Local Authorised Payments T                                            |                                | -              |                 | £49.63              | £231.22              |
| Local Pharmaceutical Services                                          |                                |                |                 |                     |                      |
| Local Pharmaceutical Services - D                                      |                                | -              | -               | £0.00               | £0.00                |
| Local Pharmaceutical Services - C                                      |                                | -              | -               | £0.00               | £0.00                |
| Local Pharmaceutical Services                                          | Total                          | -              |                 | 00.03               | £0.00                |
| Other Fees Total                                                       |                                |                |                 |                     |                      |
| Fine For Breach of Service                                             |                                | -              | -               | £0.00               | 00.0£                |
| Lost Batches                                                           |                                | -              | -               | £0.00               | 00.0£                |
| Fraud Pharmacγ Recoverγ Fees<br>Other Fees Total                       |                                | -              | -               | £0.00               | 00.03<br>00.03       |
|                                                                        |                                |                |                 | 20.00               | 20.00                |
| <b>Remuneration Adjustments To</b><br>Adjustments                      |                                | _              | 0.00%           | £1.94               | £5.12                |
| Remuneration Adjustments Te                                            | otal                           | -              |                 | £1.94               | £5.12                |
| Prescription Charges Total                                             |                                |                | 0.000           | 2011 10             | 00 000 0             |
| Charges Collected                                                      |                                | -              | 0.00%           | -£844.48            | -£3,062.64           |
| Pre-payment Certificates                                               |                                | -              | 0.00%           | -£203.38            | -£799.72             |
| FP 57 Refunds                                                          |                                | -              | 0.00%           | £6.59               | £24.47               |
| Fraud Pharmacy Recovery Charge                                         | es                             | -              | -               | £0.00               | £0.00                |
| Prescription Charges Total                                             |                                | -              |                 | -£1,041.27          | -£3,837.89           |
| Total Remumeration                                                     |                                | 2,244          |                 | £4,095.78           | £15,415.92           |
| . Can it cities and it                                                 |                                | ∠,∠44          |                 | x4,033.60           | £15,415.92           |