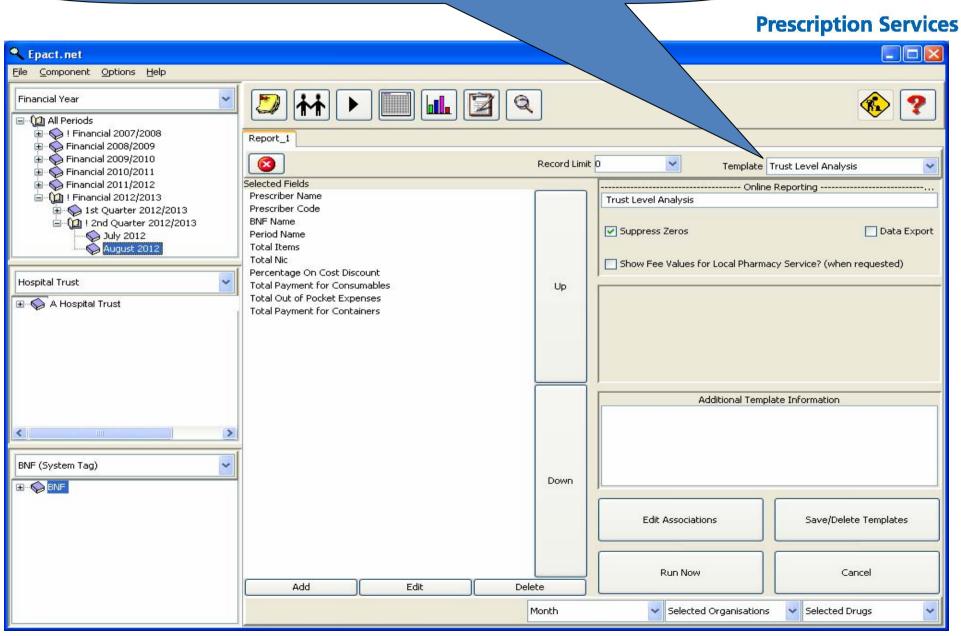

# Go to epact.net http://www.epact.ppa.nhs.uk/systems/sys\_main \_epact.htm

**Prescription Services** 

#### ePACT.net for PCTs, Community Trusts, StHAs, National users and Hospitals. Available 09:00 - 20:00 Monday - Sunday excluding Bank Holidays and maintenance. Information Services Support is available 08:30 - 16:30 Monday to Friday Status: Available Quick links to ePACT news reports Forecast Out-turn Issue Amended Forecast Out-turn Profile · Hospital ePACT.net - Trust Level Analysis Template Updated NEW ePACT report fields Correction to Laxatives ADQ/STAR-PU QIPP prescribing comparator Two additional QIPP prescribing comparators to be added to Information Services Portal ePACT TAGS Information Services Portal

### Run a Trust Level Analysis Report from ePACT for August 2012

## The Trust Level Analysis Report will provide the following data

|                 |                 |          |             |             |            | Percentage |                 | Total Out of | Total       |
|-----------------|-----------------|----------|-------------|-------------|------------|------------|-----------------|--------------|-------------|
|                 |                 |          |             |             |            | On Cost    | Total Payment   | Pocket       | Payment for |
| Prescriber Name | Prescriber Code | BNF Name | Period Name | Total Items | Total Nic  | Discount   | for Consumables | Expenses     | Containers  |
| A               | AA1             | BNF      | Aug-12      | 89          | £199.23    | 8.02%      | £2.88           | £0.00        | £6.50       |
| В               | AA2             | BNF      | Aug-12      | 32          | £567.41    | 8.02%      | £1.00           | £0.00        | £1.70       |
| С               | AA3             | BNF      | Aug-12      | 10          | £509.00    | 8.02%      | £0.32           | £0.00        | £0.30       |
| D               | AA4             | BNF      | Aug-12      | 209         | £3,705.30  | 8.02%      | £6.74           | £20.24       | £6.70       |
| E               | AA5             | BNF      | Aug-12      | 75          | £653.47    | 8.02%      | £2.43           | £0.00        | £1.90       |
| F               | AA6             | BNF      | Aug-12      | 10          | £63.08     | 8.02%      | £0.32           | £0.00        | £0.10       |
| G               | AA7             | BNF      | Aug-12      | 109         | £2,108.17  | 8.02%      | £3.40           | £0.00        | £2.30       |
| Н               | AA8             | BNF      | Aug-12      | 58          | £2,148.22  | 8.02%      | £1.88           | £0.00        | £2.00       |
| l               | AA9             | BNF      | Aug-12      | 22          | £681.52    | 8.02%      | £0.71           | £0.00        | £1.60       |
|                 |                 |          |             |             |            |            |                 |              |             |
| EE              | AA31            | BNF      | Aug-12      | 4           | £445.36    | 8.02%      | £0.13           | £0.00        | £0.10       |
| FF              | AA32            | BNF      | Aug-12      | 15          | £65.18     | 8.02%      | £0.49           | £0.00        | £0.60       |
| GG              | AA33            | BNF      | Aug-12      | 1           | £1,609.43  | 8.02%      |                 | £0.00        | £0.10       |
| HH              | AA34            | BNF      | Aug-12      | 7           |            | 8.02%      | £0.23           | £0.00        | £0.30       |
| II              | AA35            | BNF      | Aug-12      | 35          |            | 8.02%      | £1.13           | £0.00        | £1.80       |
| JJ              | AA36            | BNF      | Aug-12      | 9           |            | 8.02%      |                 | £0.00        | £0.10       |
| KK              | AA37            | BNF      | Aug-12      |             |            | 8.02%      |                 | £0.00        | £0.30       |
| LL              | AA38            | BNF      | Aug-12      | 18          | £427.62    | 8.02%      | £0.58           | £0.00        | £0.70       |
| MM              | AA39            | BNF      | Aug-12      | 23          | £695.46    | 8.02%      | £0.75           | £0.00        | £0.60       |
| NN              | AA40            | BNF      | Aug-12      | 56          | £477.40    | 8.02%      | £1.78           | £0.00        | £3.70       |
| 00              | AA41            | BNF      | Aug-12      | 22          | £324.05    | 8.02%      | £0.75           | £0.00        | £1.80       |
| PP              | AA42            | BNF      | Aug-12      | 133         | £1,492.67  | 8.02%      | £4.31           | £0.00        | £7.40       |
| QQ              | AA43            | BNF      | Aug-12      | 41          | £1,096.99  | 8.02%      | £1.33           | £0.00        | £1.80       |
| RR              | AA44            | BNF      | Aug-12      | 13          | £47.07     | 8.02%      | £0.42           | £0.00        | £0.90       |
| SS              | AA45            | BNF      | Aug-12      | 44          | £472.87    | 8.02%      | £1.36           | £0.00        | £2.90       |
|                 |                 |          |             | 2,040       | £61,723.64 |            | £65.64          | £20.24       | £81.40      |