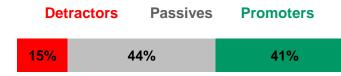

## **Key Summary**

- The overall NPS for August was: +31
  - Consumables NPS: +36
    - The main reasons for being a Detractor were around delivery flexibility & consistency and delivery communications
  - ➤ Capital NPS: +10
    - The main reasons for being a Detractor were around responsiveness & poor communication

#### **Overall Net Promoter Score**