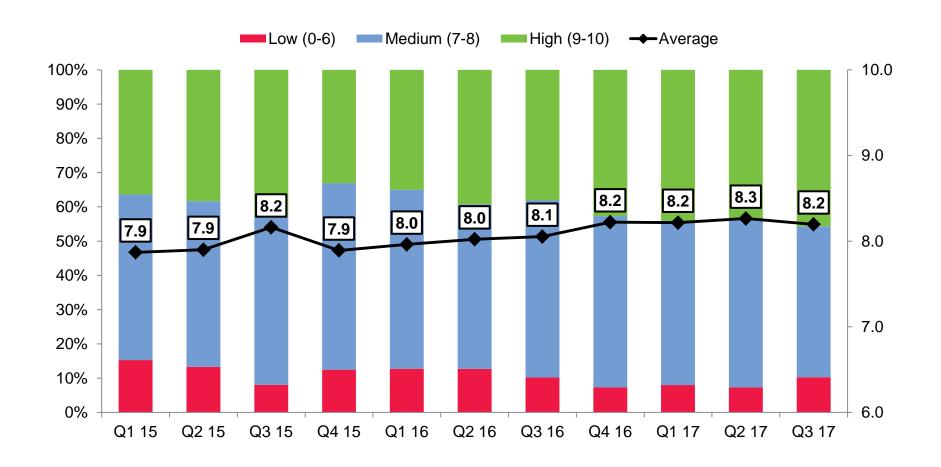

### **Year To Date**

### **Main KPI Summary - YTD**

#### **Overall Net Promoter Score**