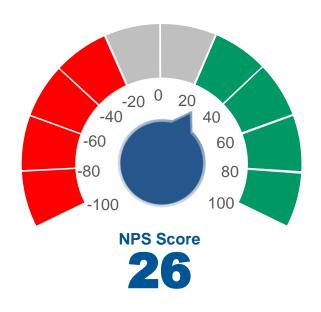

## Who We Have Spoken To In August

# 150

...customers spoken to in August

### **Customer Type:**

- 120 Consumables
- 30 Capital



## Overall

## **Key Summary**

- The overall NPS for August was: +31
  - Consumables NPS: +36
    - The main reasons for being a Detractor were around delivery flexibility & consistency and delivery communications
  - ➤ Capital NPS: +10
    - The main reasons for being a Detractor were around responsiveness & poor communication





## **Main KPI Summary - August**

#### **Overall Net Promoter Score**











### **Year To Date**



## Overall

### **Main KPI Summary - YTD**

#### **Overall Net Promoter Score**













### **Overall Satisfaction**