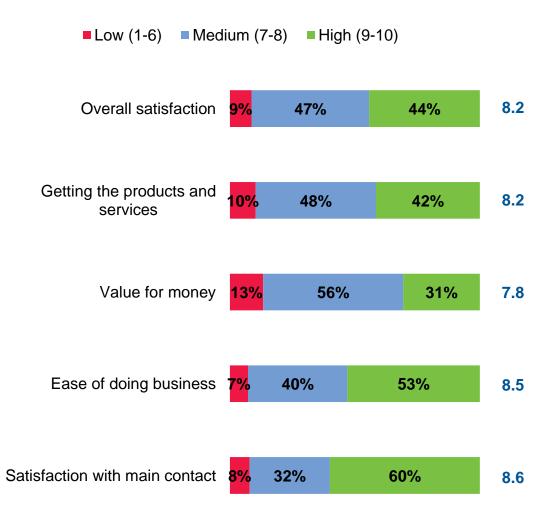

### **Main KPI Summary - YTD**

#### **Overall Net Promoter Score**

### **Overall Satisfaction**