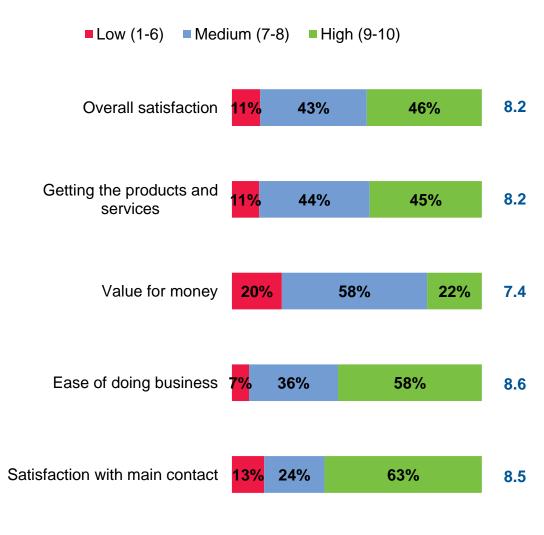

## Who We Have Spoken To In August

# 150

...customers spoken to in August

### **Customer Type:**

- 120 Consumables
- 30 Capital



## Overall

## **Key Summary**

- The overall NPS for August was: +31
  - Consumables NPS: +36
    - The main reasons for being a Detractor were around delivery flexibility & consistency and delivery communications
  - ➤ Capital NPS: +10
    - The main reasons for being a Detractor were around responsiveness & poor communication





## **Main KPI Summary - August**

#### **Overall Net Promoter Score**











### **Year To Date**



## Overall

### **Main KPI Summary - YTD**

#### **Overall Net Promoter Score**













### **Overall Satisfaction**