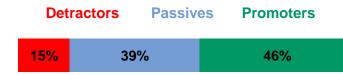

## **Key Summary**

- The overall NPS for August was: +31
  - Consumables NPS: +36
    - The main reasons for being a Detractor were around delivery flexibility & consistency and delivery communications
  - ➤ Capital NPS: +10
    - The main reasons for being a Detractor were around responsiveness & poor communication