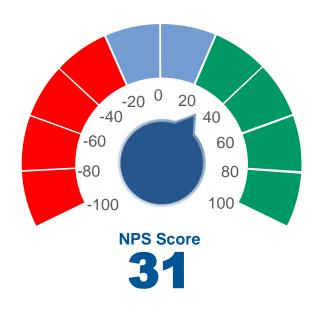

#### **Overall Net Promoter Score**

## **Key Summary**

- The overall NPS for August was: +31
  - Consumables NPS: +36
    - The main reasons for being a Detractor were around delivery flexibility & consistency and delivery communications
  - ➤ Capital NPS: +10
    - The main reasons for being a Detractor were around responsiveness & poor communication