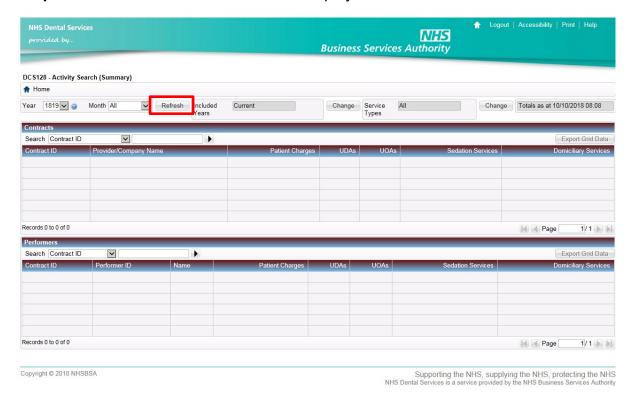

Once selected, click 'Save'.

Step 8: Click on the 'Refresh' button to display the results.

Step 9: The results will then populate in the tables below.

The **top table** will include any contracts which have activity processed during the period in which you searched for. You can use the **drop down bar** above the table to select a search criteria and use the **search box** to filter the table to a specific contract.

**Step 10:** If you select a contract in the top table, the performer breakdown of the total activity will appear in the **bottom table**. You can use **the drop down bar** above the table to select a search criteria and use the **search box** to filter the table to a specific performer.