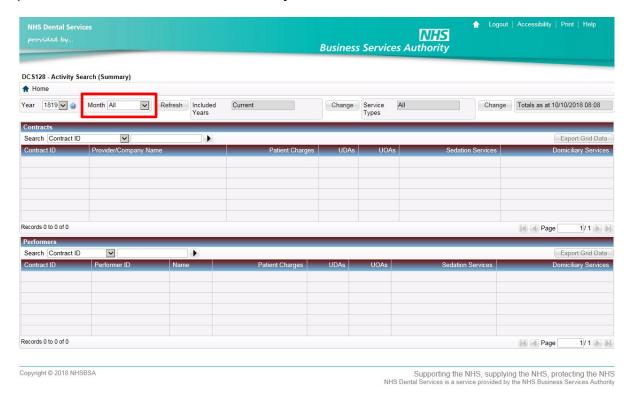

Step 4: You will then be presented with the screen below.

Select the financial year which the activity was processed in using the **drop down bar**.

Copyright © 2018 NHSBSA

Supporting the NHS, supplying the NHS, protecting the NHS NHS Dental Services is a service provided by the NHS Business Services Authority

**Step 5**: Select the **schedule month** which the activity was processed in using the **drop down bar**. if you are searching for the total amount of activity which has been processed across the whole financial year, select 'All'.