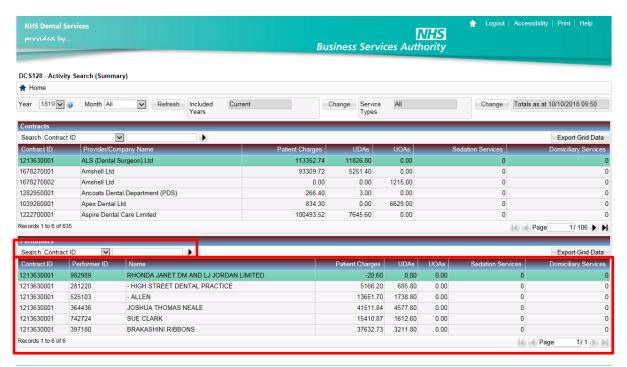

**Step 10:** If you select a contract in the top table, the performer breakdown of the total activity will appear in the **bottom table**. You can use **the drop down bar** above the table to select a search criteria and use the **search box** to filter the table to a specific performer.