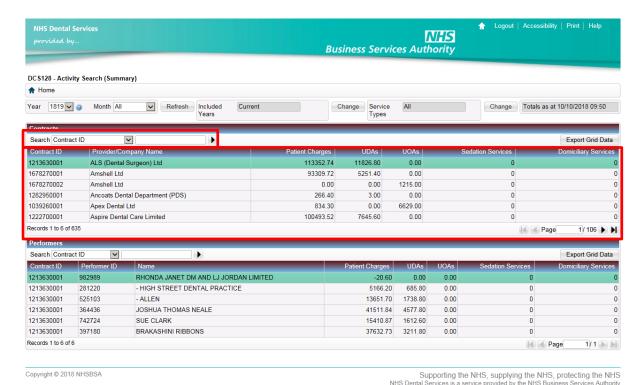

Step 4: You will then be presented with the screen below.

Select the financial year which the activity was processed in using the **drop down bar**.

Copyright © 2018 NHSBSA

Supporting the NHS, supplying the NHS, protecting the NHS NHS Dental Services is a service provided by the NHS Business Services Authority

**Step 5**: Select the **schedule month** which the activity was processed in using the **drop down bar**. if you are searching for the total amount of activity which has been processed across the whole financial year, select 'All'.

**Step 6:** Click on the '**Change**' button to select which years the activity has been awarded to.

**Step 7:** Using the tick boxes below, select which financial years the activity has been awarded to.

Once selected, click 'Save'.

Step 8: Click on the 'Refresh' button to display the results.

Step 9: The results will then populate in the tables below.

The **top table** will include any contracts which have activity processed during the period in which you searched for. You can use the **drop down bar** above the table to select a search criteria and use the **search box** to filter the table to a specific contract.

**Step 10:** If you select a contract in the top table, the performer breakdown of the total activity will appear in the **bottom table**. You can use **the drop down bar** above the table to select a search criteria and use the **search box** to filter the table to a specific performer.