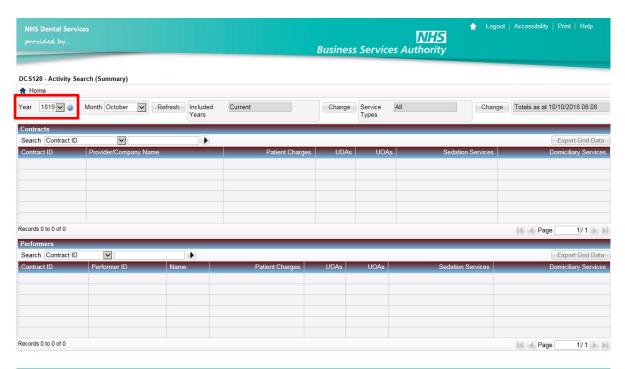

Step 4: You will then be presented with the screen below.

Select the financial year which the activity was processed in using the **drop down bar**.

Copyright © 2018 NHSBSA

Supporting the NHS, supplying the NHS, protecting the NHS NHS Dental Services is a service provided by the NHS Business Services Authority

**Step 5**: Select the **schedule month** which the activity was processed in using the **drop down bar**. if you are searching for the total amount of activity which has been processed across the whole financial year, select 'All'.

**Step 6:** Click on the '**Change**' button to select which years the activity has been awarded to.

**Step 7:** Using the tick boxes below, select which financial years the activity has been awarded to.

Once selected, click 'Save'.

Step 8: Click on the 'Refresh' button to display the results.

Step 9: The results will then populate in the tables below.

The **top table** will include any contracts which have activity processed during the period in which you searched for. You can use the **drop down bar** above the table to select a search criteria and use the **search box** to filter the table to a specific contract.

**Step 10:** If you select a contract in the top table, the performer breakdown of the total activity will appear in the **bottom table**. You can use **the drop down bar** above the table to select a search criteria and use the **search box** to filter the table to a specific performer.