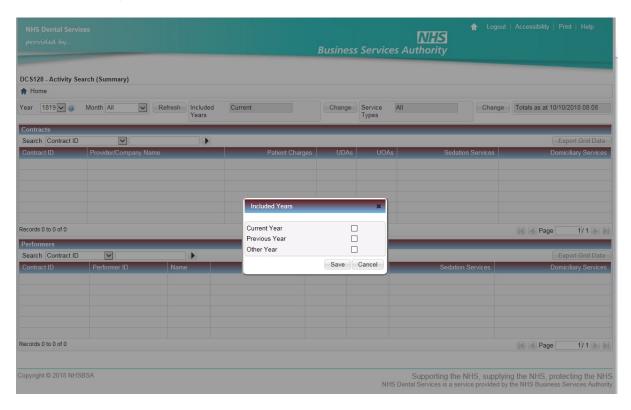

**Step 6:** Click on the '**Change**' button to select which years the activity has been awarded to.

**Step 7:** Using the tick boxes below, select which financial years the activity has been awarded to.

- If you select 'Current Year', your search will include activity which has been processed and awarded to the same financial year selected in **Step 4**.
- If you select 'Previous Year', your search will include activity which has been processed in the financial year selected in **Step 4** but awarded to the previous year.
- If you select 'Other Year', your search will include activity which has been processed in the financial year selected in **Step 4** but awarded to any year preceding the previous financial year.

Once selected, click 'Save'.

Step 8: Click on the 'Refresh' button to display the results.

Step 9: The results will then populate in the tables below.

The **top table** will include any contracts which have activity processed during the period in which you searched for. You can use the **drop down bar** above the table to select a search criteria and use the **search box** to filter the table to a specific contract.