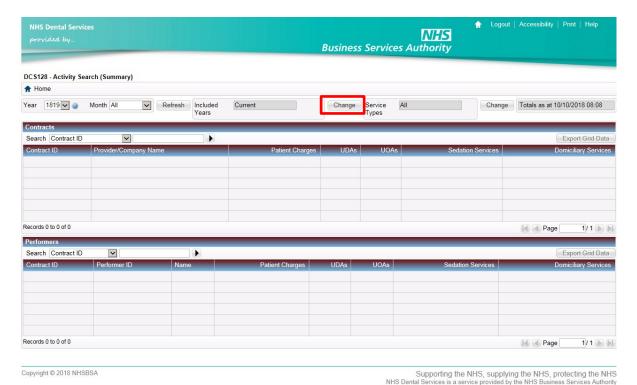

**Step 6:** Click on the '**Change**' button to select which years the activity has been awarded to.

**Step 7:** Using the tick boxes below, select which financial years the activity has been awarded to.