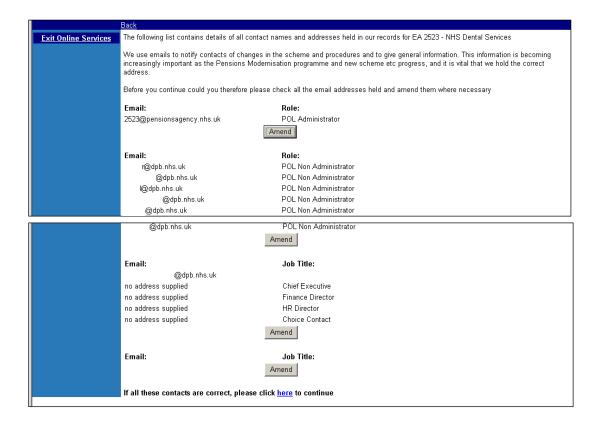

## **NHS Pensions Online (POL) Guide**

37. View Employer/Pension Contacts

These links display the contact details for your organisation and should be checked periodically to ensure they still contain up to date information:

If any information is out of date it can be amended when you first log-in to Pensions Online:

See the guide '**07.Administer Employer Access**' that gives further details of how to make these amendments.