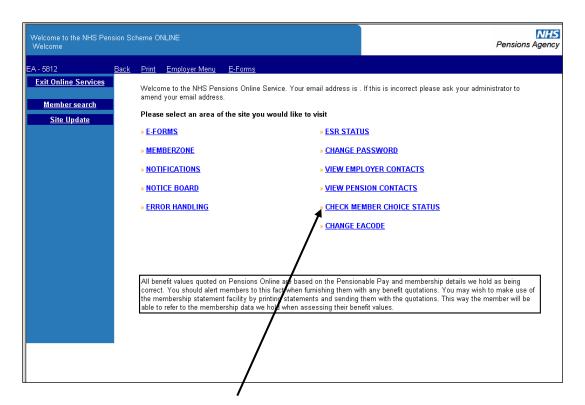

## **NHS Pensions Online (POL) Guide**

38. Check Member Choice Status

The link to check members Choice Status is located on the main employer menu.

The Choice Status will show the stage the member is at within the Choice process. The message will be one of the following:

**Important** – You should use the new functionality to check the members Choice status before processing an estimate of benefits through Memberzone.

Memberzone **must not** be used to calculate any estimates of pension benefits for any member with a Choice Status of 'Member has chosen to move to 2008 Section'.

Once the link is selected you will be asked to input either their SD reference number or National Insurance Number.

| Welcome to the NHS Pen<br>Choice Status | sion Scheme ONLINE               | Pensions Agency |
|-----------------------------------------|----------------------------------|-----------------|
| EA - 5812                               | Back Print Employer Menu E-Forms |                 |
| Exit Online Services                    |                                  |                 |
|                                         | Choice Status                    |                 |
| <u>Site Update</u>                      |                                  |                 |
|                                         | NI Number                        |                 |
|                                         | SD Number                        |                 |
|                                         |                                  |                 |
|                                         |                                  |                 |
|                                         | Submit                           | Cancel          |
|                                         | Submit                           | Cancer          |
|                                         |                                  |                 |
|                                         |                                  |                 |
|                                         |                                  |                 |