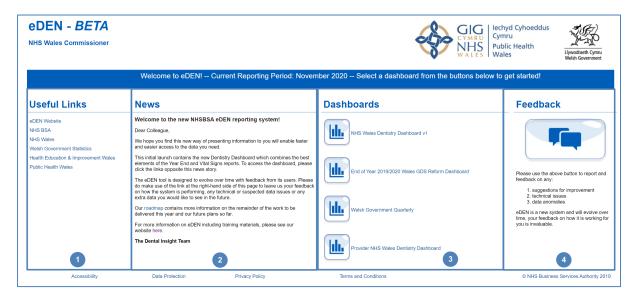

Once logged in you will be taken to the eDEN landing page

# **Navigating the Landing Page**

When you sign into eDEN you will come to the landing page, it is split into four sections

- 1. Useful Links From here users can select a hyperlink to useful content external from the eDEN system.
- 2. News Important information regarding the system such as any planned downtime or updates will be displayed here.
- Dashboards here you will see the available provider dashboards, as an Wales Commissioner you will be able to select the 'NHS Wales Dentistry Dashboard' plus any other dashboards in this list
- 4. Feedback here you can click on the feedback button to give your feedback on the system and its reports.