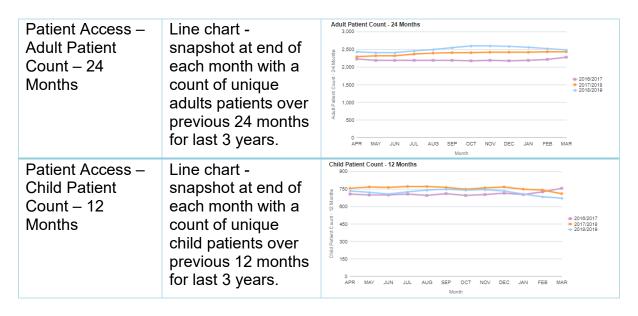

#### **Patient Access**

## **Patient Access**

During the last 12 or 24 months. Patients have been identified by using surname, first initial, gender and date of birth. No other identifiers have been used. This is a pragmatic compromise between undercounting patients with common identifiers and over-counting where there are slight differences in recorded details.

Each unique patient ID is counted against the dentist contract against which the most recent claim was recorded in the 12 or 24 month period, with the following exceptions. If the most recent claim is for urgent treatment, orthodontic treatment, free treatment or treatment on referral the ID remains with the previous contract, if there is one within the 12 or 24 month period. If the claim for the previous contract occurred before the 12 or 24 month period the ID is allocated to the most recent contract.