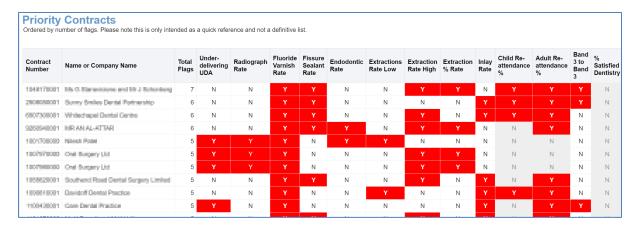

## **Priority Contracts**

Table showing contracts within a selected commissioner area and quarter. Contracts ordered by number flags across indicators.