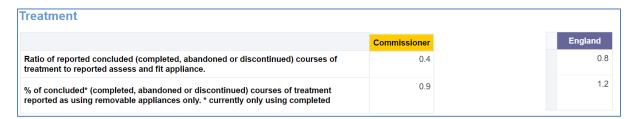

#### **Treatment**

Table showing ratio and % of treatments concluded for the commissioner and England.