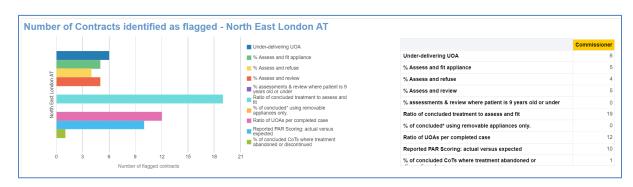

## **Number of Contracts identified as flagged**

Bar chart and table showing number of contracts flagged for each indicator for selected commissioner