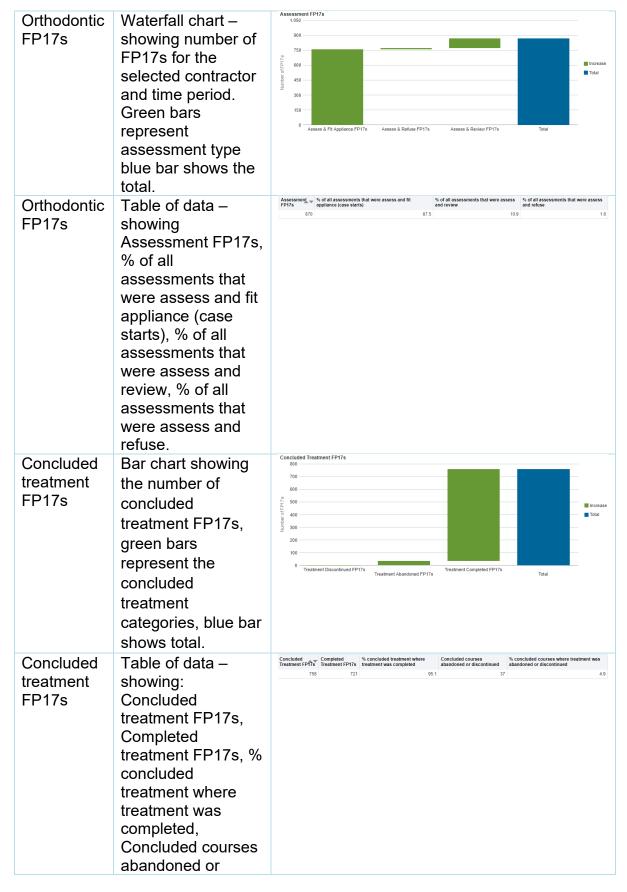

### Orthodontic FP17s in selected year

|                                 | discontinued, % concluded treatment where treatment was completed                                                                            |                                                               |  |
|---------------------------------|----------------------------------------------------------------------------------------------------------------------------------------------|---------------------------------------------------------------|--|
| Concluded<br>treatment<br>FP17s | Table of data – showing Forms With Orthodontic Regulation 11 Replacement Appliance, Forms With Repair to Appliance Fitted By Another Dentist | Forms With Orthodontic Regulation 11 Replacement Appliance 74 |  |