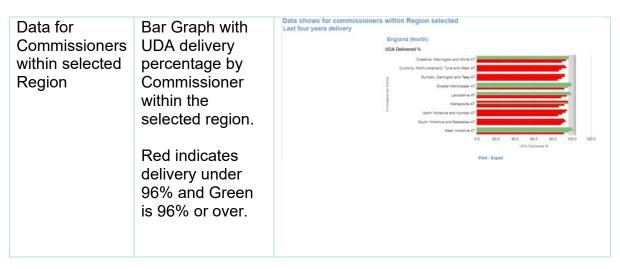

## **Commissioners within Region**

## **UDA Services - Delivery by Reporting Year**

| UDA Services Delivered time annual UDA delivered expressed as a percentage of | 2015/2016       | 2016/2017       | 2017/2018       | 2018/2019       |      |
|-------------------------------------------------------------------------------|-----------------|-----------------|-----------------|-----------------|------|
|                                                                               | UDA Delivered % | UDA Delivered % | UDA Delivered % | UDA Delivered % |      |
| _                                                                             | delivered       | 96.2            | 95.4            | 93.6            | 89.5 |