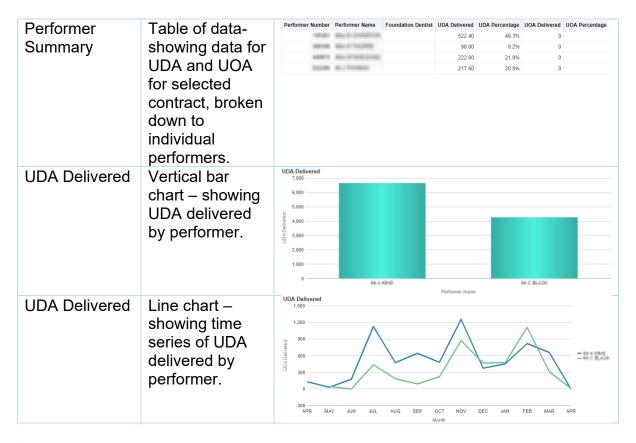

| 65 to 74                | 450         | 17.2%   | 1,112         | 18.4%  | 240                           |  |  |
|                 |                                                                                                            | 75 or over              | 295         | 11.3%   | 811           | 13.4%  | 168                           |  |  |
|                 | selected gender.                                                                                           | Total                   | 2,619       | 100.0%  | 6,049         | 100.0% | 1,545                         |  |  |

## **Patient Profile - Orthodontic**



## **Performer Profile**

### **Performer Summary**



### FP17s by treatment charge band



## **Monitoring**

## **General Forms with Other Treatment Categories**

| FP17s with<br>Other<br>Treatment<br>Categories | Table of data – showing: Total FP17s, Incomplete treatment, treatment on referral, Free repair/replacement, Late submitted FP17, Further Treatment within 2 months, Number of patients with more than 24 UDA, Band 2 or 3 FP17s, Band 2 or 3 FP17s 'Other treatment', Band 3 FP17s, Band 3 Same Day FP17s, Band 2 & 3 No clinical data. | Reporting Vear 2015/2016 2015/2017 2017/2018 2018/2019