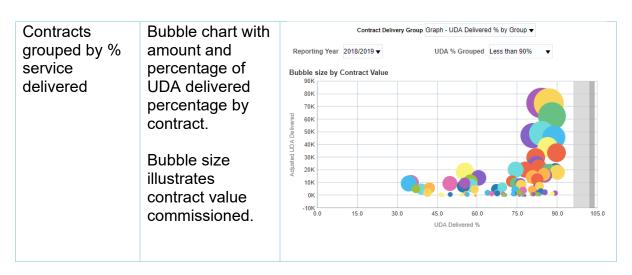

n**



## **UDA Services - Delivery by Reporting Year**

| UDA Services Delivered time annual UDA delivered expressed as a percentage of | 2015/2016       | 2016/2017       | 2017/2018       | 2018/2019       |      |
|-------------------------------------------------------------------------------|-----------------|-----------------|-----------------|-----------------|------|
|                                                                               | UDA Delivered % | UDA Delivered % | UDA Delivered % | UDA Delivered % |      |
| _                                                                             | delivered       | 96.2            | 95.4            | 93.6            | 89.5 |

## **Contract UDA Service Delivery Comparison**



## Contracts grouped by % service delivered





## **Individual Contract UDA Services - Delivery by Reporting Year**



## **Summary – Orthodontic Services**

## **Dental Services – General (Paid by the NHS BSA)**

| % of UOA<br>Services<br>Provided   | Performance Tile  - Showing percentage of UOA Services Provided for the selected Commissioner | 98.4<br>% of UOA Services Provided |
|------------------------------------|-----------------------------------------------------------------------------------------------|------------------------------------|
| No. of<br>Orthodontic<br>Contracts | Performance Tile - Showing No. of Orthodontic Contracts for the selected Commissioner         | No. of Orthodontic Contracts       |



Performance Tile - Showing Value of UOA Services for the selected Commissioner

# £8.3M Value of UOA Services

#