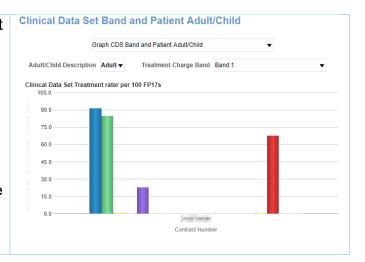

#### Clinical Data Set Band and Patient Adult/Child

Vertical bar chart
– showing
clinical data set
treatment rates
per 100 FP17's,
for the selected
time period,
adult/child
description,
treatment charge
band and
contract