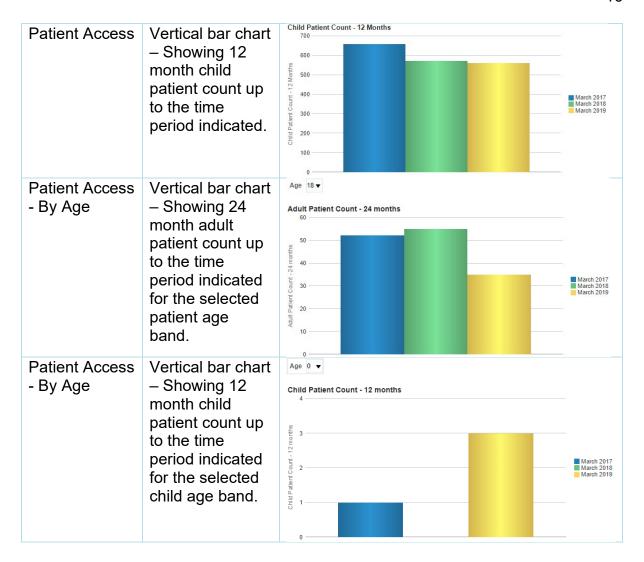

#### **Patient Access**

## **Patient Access**

During the last 12 or 24 months. Patients have been identified by using surname, first initial, gender and date of birth. No other identifiers have been used. This is a pragmatic compromise between undercounting patients with common identifiers and over-counting where there are slight differences in recorded details.

Each unique patient ID is counted against the dentist contract against which the most recent claim was recorded in the 12 or 24 month period, with the following exceptions. If the most recent claim is for urgent treatment, orthodontic treatment, free treatment or treatment on referral the ID remains with the previous contract, if there is one within the 12 or 24 month period. If the claim for the previous contract occurred before the 12 or 24 month period the ID is allocated to the most recent contract.