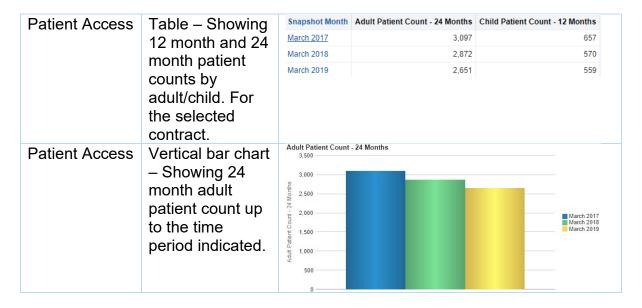

#### **Patient Access**

## **Patient Access**

During the last 12 or 24 months. Patients have been identified by using surname, first initial, gender and date of birth. No other identifiers have been used. This is a pragmatic compromise between undercounting patients with common identifiers and over-counting where there are slight differences in recorded details.

Each unique patient ID is counted against the dentist contract against which the most recent claim was recorded in the 12 or 24 month period, with the following exceptions. If the most recent claim is for urgent treatment, orthodontic treatment, free treatment or treatment on referral the ID remains with the previous contract, if there is one within the 12 or 24 month period. If the claim for the previous contract occurred before the 12 or 24 month period the ID is allocated to the most recent contract.