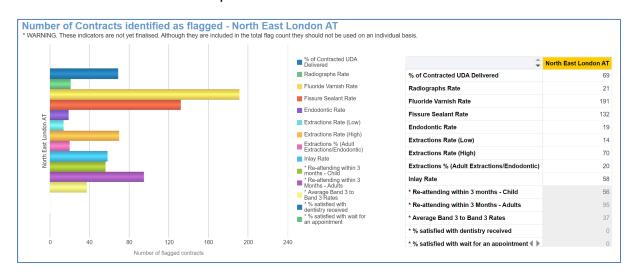

#### Number of Contracts identified as flagged

Bar chart and table showing number of contracts flagged for each indicator for selected commissioner and quarter