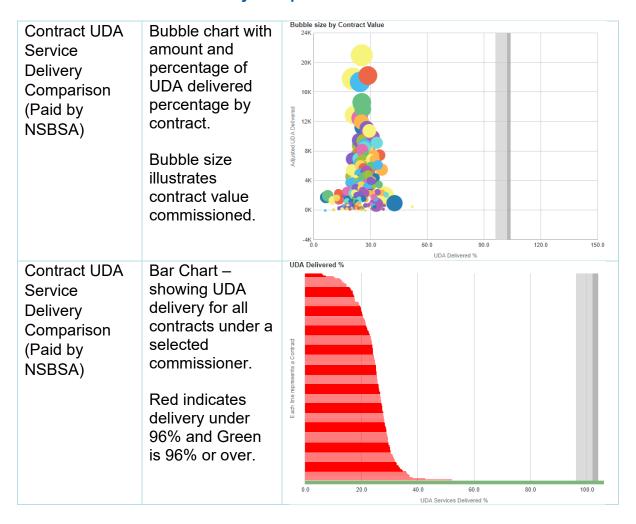

## **Contract UDA Service Delivery Comparison**

## **Individual Contract UDA Services - Delivery by Reporting Year**