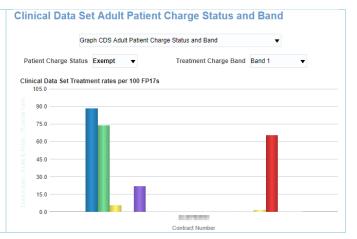

### **Clinical Data Set Adult Patient Charge Status and Band**

Clinical Data Set Adult Patient Charge Status and Band Vertical bar chart
– showing
clinical data set
treatment rates
per 100 FP17's,
for the selected
time period,
patient charge
status, treatment
charge band and
contract