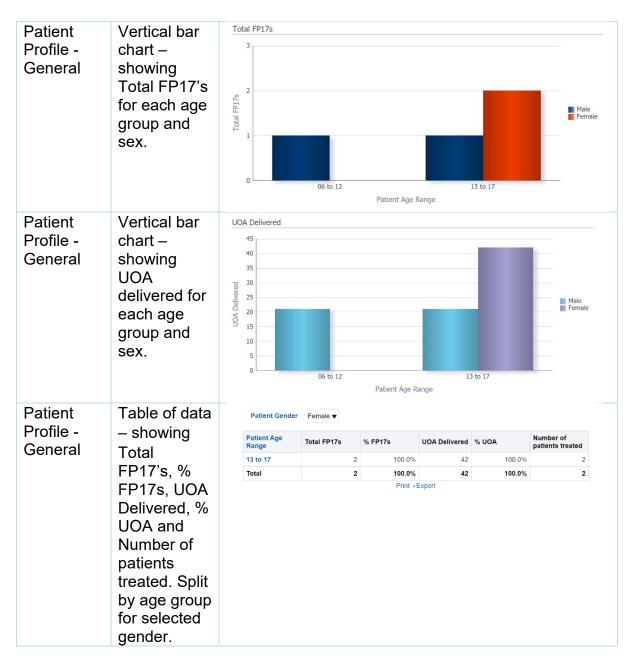

## **Patient Profile**

#### **Patient Profile - General**

eDEN Dashboard Guidance for English Dental Commissioners

| Patient Profile | Table of data –                                                                                            | Patient Gender Female ▼ |             |         |               |        |                               |  |  |
|-----------------|------------------------------------------------------------------------------------------------------------|-------------------------|-------------|---------|---------------|--------|-------------------------------|--|--|
| - General       | showing Total FP17's, % FP17s, UDA Delivered, % UDA and Number of patients treated. Split by age group for | Patient Age<br>Range    | Total FP17s | % FP17s | UDA Delivered | % UDA  | Number of<br>patients treated |  |  |
|                 |                                                                                                            | 0 to 2                  | 30          | 1.1%    | 32            | 0.5%   | 25                            |  |  |
|                 |                                                                                                            | 03 to 05                | 80          | 3.1%    | 89            | 1.5%   | 54                            |  |  |
|                 |                                                                                                            | 06 to 12                | 232         | 8.9%    | 370           | 6.1%   | 140                           |  |  |
|                 |                                                                                                            | 13 to 17                | 149         | 5.7%    | 259           | 4.3%   | 99                            |  |  |
|                 |                                                                                                            | 18 to 24                | 111         | 4.2%    | 218           | 3.6%   | 84                            |  |  |
|                 |                                                                                                            | 25 to 34                | 185         | 7.1%    | 406           | 6.7%   | 125                           |  |  |
|                 |                                                                                                            | 35 to 44                | 263         | 10.0%   | 664           | 11.0%  | 165                           |  |  |
|                 |                                                                                                            | 45 to 54                | 382         | 14.6%   | 964           | 15.9%  | 239                           |  |  |
|                 |                                                                                                            | 55 to 64                | 442         | 16.9%   | 1,122         | 18.6%  | 266                           |  |  |
|                 |                                                                                                            | 65 to 74                | 450         | 17.2%   | 1,112         | 18.4%  | 240                           |  |  |
|                 |                                                                                                            | 75 or over              | 295         | 11.3%   | 811           | 13.4%  | 168                           |  |  |
|                 | selected gender.                                                                                           | Total                   | 2,619       | 100.0%  | 6,049         | 100.0% | 1,545                         |  |  |