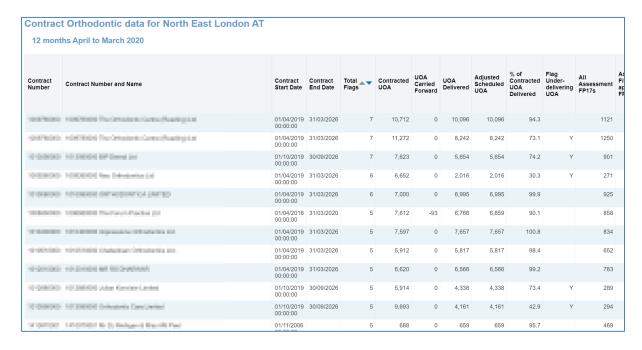

## **Contract Data**

Table showing detailed orthodontic contract data information for every contract within a commissioner area for 12 months