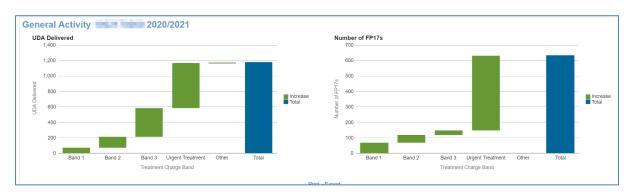

## **General Activity**

Waterfall charts – showing UDA delivered and number of FP17s for the selected contractor and time period. Green bars show each Treatment Charge Band.