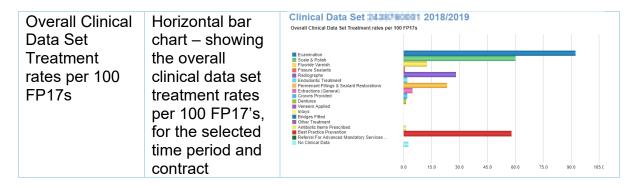

**General Activity**

Waterfall charts – showing UDA delivered and number of FP17s for the selected contractor and time period. Green bars show each Treatment Charge Band.



## **UDA by Patient Charge Status**

UDA by Patient Charge Status - Table showing breakdown of patient charge status for the selected charge band, time period and contract number. The table shows the corresponding Contract, Commissioner and Country percentages



## **UDA by Patient Charge Status and Band**

UDA by Patient Charge Status and Band - Table showing breakdown of patient charge status for the selected charge band, time period and contract number. The table shows the corresponding Contract, Commissioner and Country percentages



## **Clinical Data Set**

#### **Overall Clinical Data Set Treatment rates**



#### Clinical Data Set Band and Patient Adult/Child



Vertical bar chart
– showing
clinical data set
treatment rates
per 100 FP17's,
for the selected
time period,
adult/child
description,
treatment charge
band and
contract



### **Clinical Data Set Adult Patient Charge Status and Band**

Clinical Data Set Adult Patient Charge Status and Band Vertical bar chart
– showing
clinical data set
treatment rates
per 100 FP17's,
for the selected
time period,
patient charge
status, treatment
charge band and
contract



### CDS Rates per 100 FP17s over time

Clinical Data Set Rates per 100 FP17s over time Line chart – showing CDS
Rates per 100
FP17s over time for the latest 15 months by month. Three views to choose from: Scale and Polish, Radio Graph or Fluoride Varnish

rates



## **Orthodontic