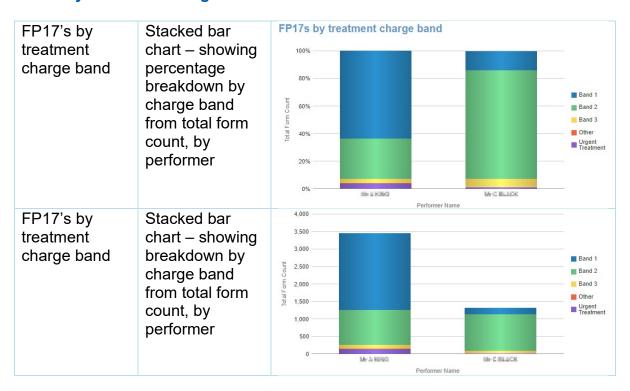

| 65 to 74                | 450         | 17.2%   | 1,112         | 18.4%  | 240                           |  |  |
|                 |                                                                                                            | 75 or over              | 295         | 11.3%   | 811           | 13.4%  | 168                           |  |  |
|                 | selected gender.                                                                                           | Total                   | 2,619       | 100.0%  | 6,049         | 100.0% | 1,545                         |  |  |

## **Patient Profile - Orthodontic**



## **Performer Profile**

### **Performer Summary**



### FP17s by treatment charge band



## **Monitoring**

## **General Forms with Other Treatment Categories**

| FP17s with<br>Other<br>Treatment<br>Categories | Table of data – showing: Total FP17s, Incomplete treatment, treatment on referral, Free repair/replacement, Late submitted FP17, Further Treatment within 2 months, Number of patients with more than 24 UDA, Band 2 or 3 FP17s, Band 2 or 3 FP17s 'Other treatment', Band 3 FP17s, Band 3 Same Day FP17s, Band 2 & 3 No clinical data. | Reporting Vear 2015/2016 2015/2017 2017/2018 2018/2019