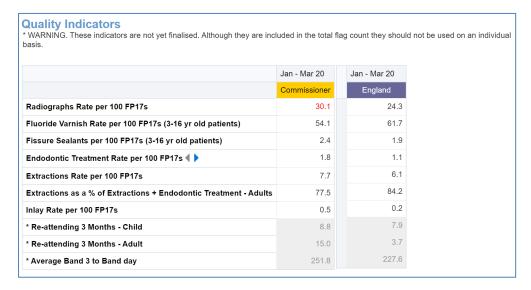

### **Quality Indicators**

Table showing performance for quality indicators within selected quarter for commissioner and England.