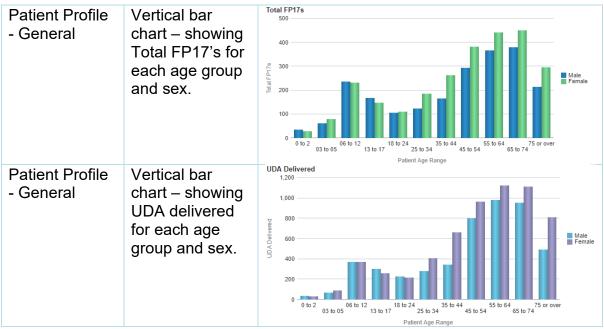

## **Patient Profile**

#### **Patient Profile - General**

eDEN Dashboard Guidance for English Dental Commissioners

| Patient Profile | Table of data –                                                                                            | Patient Gender Female ▼ |             |         |               |        |                               |  |  |
|-----------------|------------------------------------------------------------------------------------------------------------|-------------------------|-------------|---------|---------------|--------|-------------------------------|--|--|
| - General       | showing Total FP17's, % FP17s, UDA Delivered, % UDA and Number of patients treated. Split by age group for | Patient Age<br>Range    | Total FP17s | % FP17s | UDA Delivered | % UDA  | Number of<br>patients treated |  |  |
|                 |                                                                                                            | 0 to 2                  | 30          | 1.1%    | 32            | 0.5%   | 25                            |  |  |
|                 |                                                                                                            | 03 to 05                | 80          | 3.1%    | 89            | 1.5%   | 54                            |  |  |
|                 |                                                                                                            | 06 to 12                | 232         | 8.9%    | 370           | 6.1%   | 140                           |  |  |
|                 |                                                                                                            | 13 to 17                | 149         | 5.7%    | 259           | 4.3%   | 99                            |  |  |
|                 |                                                                                                            | 18 to 24                | 111         | 4.2%    | 218           | 3.6%   | 84                            |  |  |
|                 |                                                                                                            | 25 to 34                | 185         | 7.1%    | 406           | 6.7%   | 125                           |  |  |
|                 |                                                                                                            | 35 to 44                | 263         | 10.0%   | 664           | 11.0%  | 165                           |  |  |
|                 |                                                                                                            | 45 to 54                | 382         | 14.6%   | 964           | 15.9%  | 239                           |  |  |
|                 |                                                                                                            | 55 to 64                | 442         | 16.9%   | 1,122         | 18.6%  | 266                           |  |  |
|                 |                                                                                                            | 65 to 74                | 450         | 17.2%   | 1,112         | 18.4%  | 240                           |  |  |
|                 |                                                                                                            | 75 or over              | 295         | 11.3%   | 811           | 13.4%  | 168                           |  |  |
|                 | selected gender.                                                                                           | Total                   | 2,619       | 100.0%  | 6,049         | 100.0% | 1,545                         |  |  |