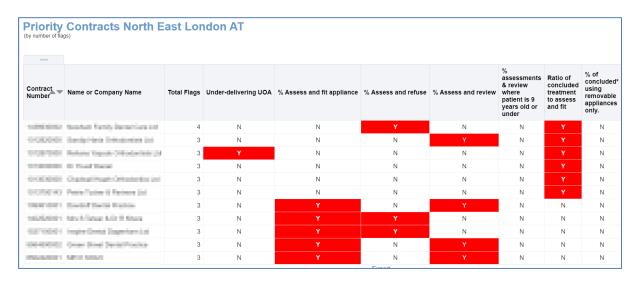

#### **Priority Contracts**

Table showing contracts within a selected commissioner area. Contracts ordered by number flags across indicators.