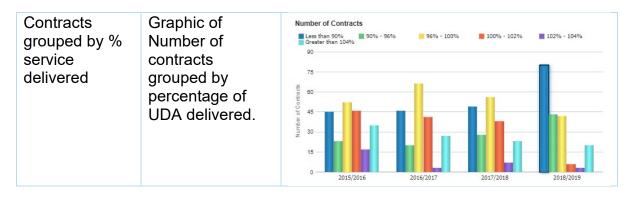

ion**



## **UDA Services - Delivery by Reporting Year**

| UDA Services Delivered time annual UDA delivered expressed as a percentage of | 2015/2016       | 2016/2017       | 2017/2018       | 2018/2019       |      |
|-------------------------------------------------------------------------------|-----------------|-----------------|-----------------|-----------------|------|
|                                                                               | UDA Delivered % | UDA Delivered % | UDA Delivered % | UDA Delivered % |      |
| _                                                                             | delivered       | 96.2            | 95.4            | 93.6            | 89.5 |

## **Contract UDA Service Delivery Comparison**



## Contracts grouped by % service delivered





## **Individual Contract UDA Services - Delivery by Reporting Year**



## **Summary – Orthodontic Services**

## **Dental Services – General (Paid by the NHS BSA)**

| % of UOA<br>Services<br>Provided   | Performance Tile  - Showing percentage of UOA Services Provided for the selected Commissioner | 98.4<br>% of UOA Services Provided |
|------------------------------------|-----------------------------------------------------------------------------------------------|------------------------------------|
| No. of<br>Orthodontic<br>Contracts | Performance Tile - Showing No. of Orthodontic Contracts for the selected Commissioner         | No. of Orthodontic Contracts       |



Performance Tile - Showing Value of UOA Services for the selected Commissioner

# £8.3M Value of UOA Services