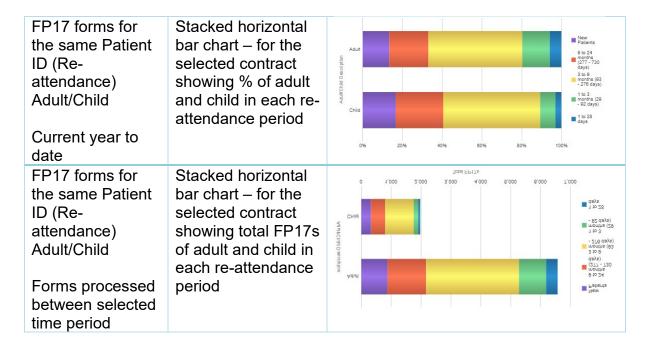

## **Contract Profile**

Note: Re-attendance data Includes all FP17s in the reporting period, regardless of treatment dates, also urgent, orthodontic & foundation dentist FP17s.

Re-attendance intervals are the number of days between the date of acceptance and the most recent date of completion from the two most recent FP17s scheduled in the same or a previous schedule month for FP17s for the same patient identity (surname, initial, gender and date of birth) with a previous course of treatment for that patient identity at the same contract . Expressed as a percentage of total FP17s by Adult/Child and by Patient charge status (Child/Exempt Adult/Non-Exempt Adult) with National and Regional comparators.

## General Forms for the same Patient ID (Re-attendance) Adult/Child