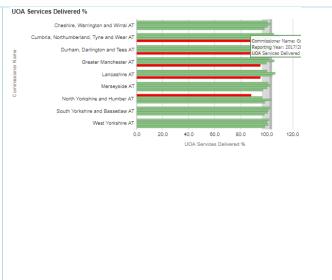

es - Delivery by Reporting Year**



## **Summary – Orthodontic Services**

## **Dental Services – General (Paid by the NHS BSA)**

| % of UOA<br>Services<br>Provided   | Performance Tile  - Showing percentage of UOA Services Provided for the selected Commissioner | 98.4<br>% of UOA Services Provided |
|------------------------------------|-----------------------------------------------------------------------------------------------|------------------------------------|
| No. of<br>Orthodontic<br>Contracts | Performance Tile - Showing No. of Orthodontic Contracts for the selected Commissioner         | No. of Orthodontic Contracts       |



Performance Tile - Showing Value of UOA Services for the selected Commissioner

# £8.3M Value of UOA Services

## **Commissioners within Region**





## **UOA Services - Delivery by Reporting Year**

threshold

| <b>UOA Services</b>             | Table of data –                                                             | 2015/2016       | 2016/2017       | 2017/2018       | 2018/2019       |
|---------------------------------|-----------------------------------------------------------------------------|-----------------|-----------------|-----------------|-----------------|
| <ul> <li>Delivery by</li> </ul> | showing % of                                                                | UOA Delivered % | UOA Delivered % | UOA Delivered % | UOA Delivered % |
| , ,                             | UOA delivered for<br>the selected<br>Commissioner for<br>the latest 4 years | 100.6           | 100.5           | 100.9           | 98.4