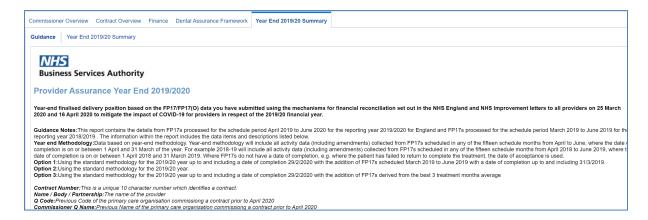

## **Year End Summary**

Guidance for the current Year End Summary can be found on the Guidance tab of this dashboard.