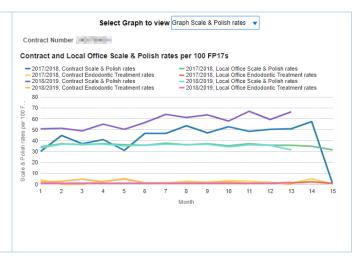

### CDS Rates per 100 FP17s over time

Clinical Data Set Rates per 100 FP17s over time Line chart – showing CDS
Rates per 100
FP17s over time for the latest 15 months by month. Three views to choose from: Scale and Polish, Radio Graph or Fluoride Varnish

rates