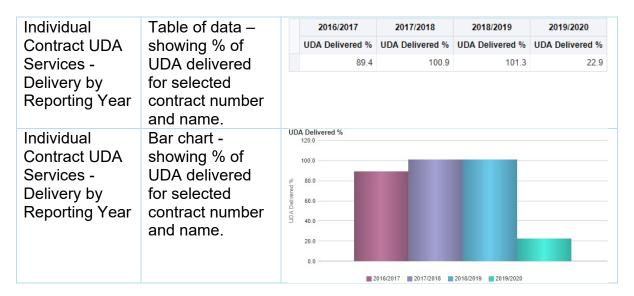

Delivered time annual UDA delivered expressed as a percentage of | 2015/2016       | 2016/2017       | 2017/2018       | 2018/2019       |      |
|-------------------------------------------------------------------------------|-----------------|-----------------|-----------------|-----------------|------|
|                                                                               | UDA Delivered % | UDA Delivered % | UDA Delivered % | UDA Delivered % |      |
| _                                                                             | delivered       | 96.2            | 95.4            | 93.6            | 89.5 |

## **Contract UDA Service Delivery Comparison**



## Contracts grouped by % service delivered





## **Individual Contract UDA Services - Delivery by Reporting Year**



## **Summary – Orthodontic Services**

## **Dental Services – General (Paid by the NHS BSA)**

| % of UOA<br>Services<br>Provided   | Performance Tile  - Showing percentage of UOA Services Provided for the selected Commissioner | 98.4<br>% of UOA Services Provided |
|------------------------------------|-----------------------------------------------------------------------------------------------|------------------------------------|
| No. of<br>Orthodontic<br>Contracts | Performance Tile - Showing No. of Orthodontic Contracts for the selected Commissioner         | No. of Orthodontic Contracts       |



Performance Tile - Showing Value of UOA Services for the selected Commissioner

# £8.3M Value of UOA Services

## **Commissioners within Region**





## **UOA Services - Delivery by R