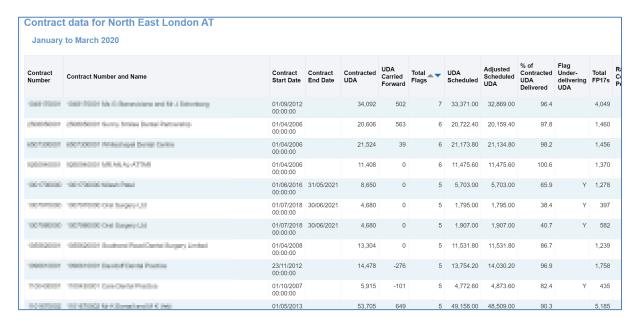

## **Contract Data**

Table showing detailed contract data information for every contract within a commissioner area for the selected quarter.