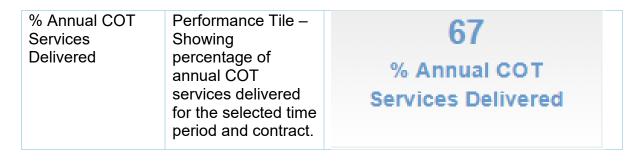

Export   |                     |                   |                          |                    |

#### Services Delivered in Year

| % Annual UDA<br>Services<br>Delivered | Performance Tile –<br>Showing<br>percentage of<br>annual UDA<br>services delivered<br>for the selected time<br>period and contract. | 96.7<br>% Annual UDA<br>Services Delivered |
|---------------------------------------|-------------------------------------------------------------------------------------------------------------------------------------|--------------------------------------------|
| % Annual UOA<br>Services<br>Delivered | Performance Tile –<br>Showing<br>percentage of<br>annual UOA<br>services delivered<br>for the selected time<br>period and contract. | 96.7 % Annual UOA Services Delivered       |



## **Delivery of UDA and UOA Contracted**



#### **Patient Access**



## General Forms for the same Patient ID (Re-attendance) Adult/Child



## **Activity Summary**

#### **Dental Services - General**

| Dental Services - | Table of data –    | Contract<br>Number | Reporting<br>Year | UDA Financial<br>Value | UDA Services<br>Contracted | UDA Carry<br>Forward | UDA Provided to date | Balance of UDA | % of UDA Services<br>Provided |
|-------------------|--------------------|--------------------|-------------------|------------------------|----------------------------|----------------------|----------------------|----------------|-------------------------------|
| General           | showing Reporting  | 0000000000         | 2015/2016         | £359,171.88            | 12,522