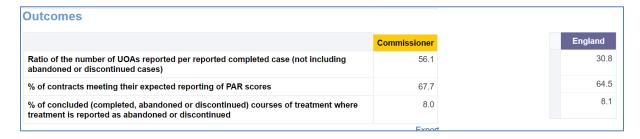

#### **Outcomes**

Table showing ratio of the number of UOAs reported per completed case, % of contracts meeting expected reporting of PAR scores and % of concluded courses of treatment is reported as abandoned or discontinued.