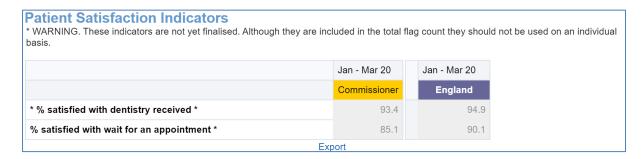

#### **Patient Satisfaction Indicators**

Table showing patient satisfaction rates within selected quarter for the commissioner and England.