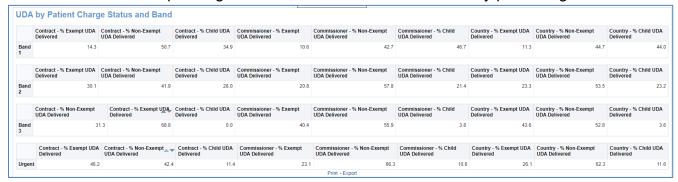

## **UDA by Patient Charge Status and Band**

UDA by Patient Charge Status and Band - Table showing breakdown of patient charge status for the selected charge band, time period and contract number. The table shows the corresponding Contract, Commissioner and Country percentages