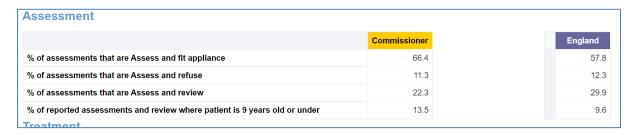

#### **Assessment**

Table showing % of assessments for commissioner and England.