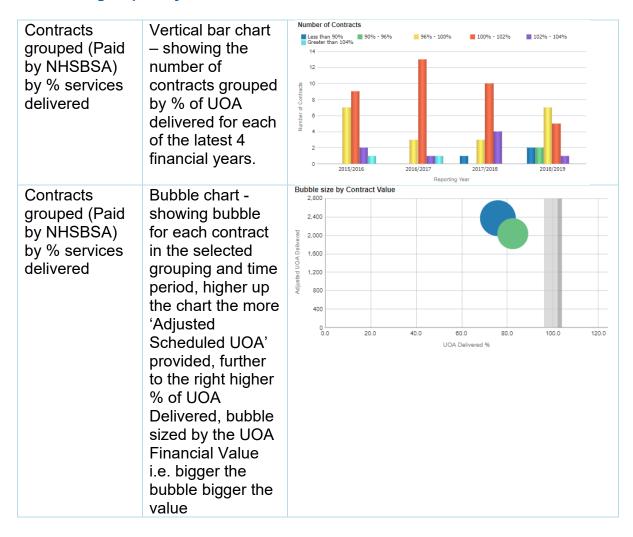

data –                                                             | 2015/2016       | 2016/2017       | 2017/2018       | 2018/2019       |
|---------------------------------|-----------------------------------------------------------------------------|-----------------|-----------------|-----------------|-----------------|
| <ul> <li>Delivery by</li> </ul> | showing % of                                                                | UOA Delivered % | UOA Delivered % | UOA Delivered % | UOA Delivered % |
| , ,                             | UOA delivered for<br>the selected<br>Commissioner for<br>the latest 4 years | 100.6           | 100.5           | 100.9           | 98.4            |

#### **Contract UOA Service Delivery Comparison**





## Contracts grouped by % service delivered



## **Individual Contract UOA Services - Delivery by Reporting Year**

|                                                    | Table of data -                                                                                        |                 | 2015/2016                                     | 2016/2017           | 2017/2018          | 2018/2019       |
|----------------------------------------------------|--------------------------------------------------------------------------------------------------------|-----------------|-----------------------------------------------|---------------------|--------------------|-----------------|
|                                                    | showing % of