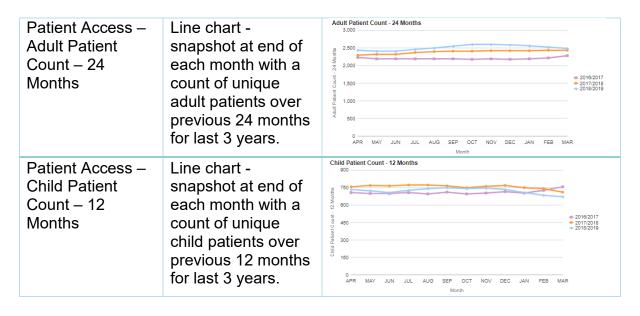

#### **Patient Access**

### **Patient Access**

During the last 12 or 24 months. Patients have been identified by using surname, first initial, gender and date of birth. No other identifiers have been used. This is a pragmatic compromise between undercounting patients with common identifiers and over-counting where there are slight differences in recorded details.

Each unique patient ID is counted against the dentist contract against which the most recent claim was recorded in the 12 or 24 month period, with the following exceptions. If the most recent claim is for urgent treatment, orthodontic treatment, free treatment or treatment on referral the ID remains with the previous contract, if there is one within the 12 or 24 month period. If the claim for the previous contract occurred before the 12 or 24 month period the ID is allocated to the most recent contract.