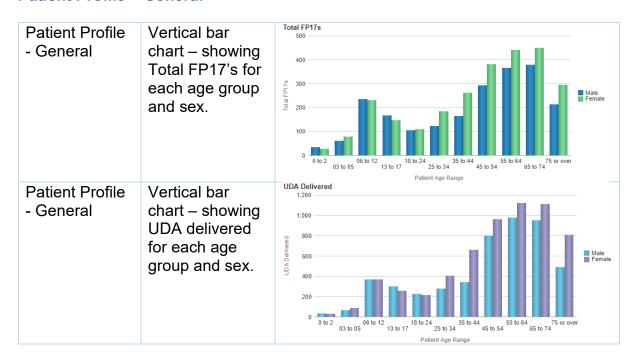

## **Patient Profile**

#### **Patient Profile - General**

| Patient Profile | Table of data –            | Patient Gender Female ▼ |             |         |               |        |                               |  |  |  |  |  |  |
|-----------------|----------------------------|-------------------------|-------------|---------|---------------|--------|-------------------------------|--|--|--|--|--|--|
| - General       | showing<br>Total FP17's, % | Patient Age<br>Range    | Total FP17s | % FP17s | UDA Delivered | % UDA  | Number of<br>patients treated |  |  |  |  |  |  |
|                 |                            | 0 to 2                  | 30          | 1.1%    | 32            | 0.5%   | 25                            |  |  |  |  |  |  |
|                 | •                          | 03 to 05                | 80          | 3.1%    | 89            | 1.5%   | 54                            |  |  |  |  |  |  |
|                 | FP17s, UDA                 | 06 to 12                | 232         | 8.9%    | 370           | 6.1%   | 140                           |  |  |  |  |  |  |
|                 | Delivered, %               | 13 to 17                | 149         | 5.7%    | 259           | 4.3%   | 99                            |  |  |  |  |  |  |
|                 | UDA and                    | 18 to 24                | 111         | 4.2%    | 218           | 3.6%   | 84                            |  |  |  |  |  |  |
|                 |                            | 25 to 34                | 185         | 7.1%    | 406           | 6.7%   | 125                           |  |  |  |  |  |  |
|                 | Number of                  | 35 to 44                | 263         | 10.0%   | 664           | 11.0%  | 165                           |  |  |  |  |  |  |
|                 | patients treated.          | 45 to 54                | 382         | 14.6%   | 964           | 15.9%  | 239                           |  |  |  |  |  |  |
|                 | ·                          | 55 to 64                | 442         | 16.9%   | 1,122         | 18.6%  | 266                           |  |  |  |  |  |  |
|                 | Split by age               | 65 to 74                | 450         | 17.2%   | 1,112         | 18.4%  | 240                           |  |  |  |  |  |  |
|                 | group for                  | 75 or over              | 295         | 11.3%   | 811           | 13.4%  | 168                           |  |  |  |  |  |  |
|                 | selected gender.           | Total                   | 2,619       | 100.0%  | 6,049         | 100.0% | 1,545                         |  |  |  |  |  |  |