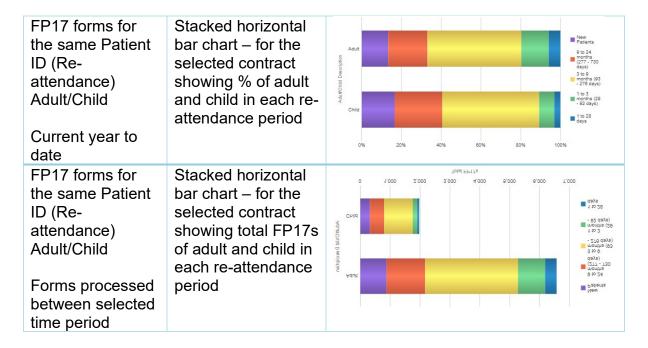

## **Contract Profile**

Note: Re-attendance data Includes all FP17s in the reporting period, regardless of treatment dates, also urgent, orthodontic & foundation dentist FP17s.

Re-attendance intervals are the number of days between the date of acceptance and the most recent date of completion from the two most recent FP17s scheduled in the same or a previous schedule month for FP17s for the same patient identity (surname, initial, gender and date of birth) with a previous course of treatment for that patient identity at the same contract. Expressed as a percentage of total FP17s by Adult/Child and by Patient charge status (Child/Exempt Adult/Non-Exempt Adult) with National and Regional comparators.

### General Forms for the same Patient ID (Re-attendance) Adult/Child