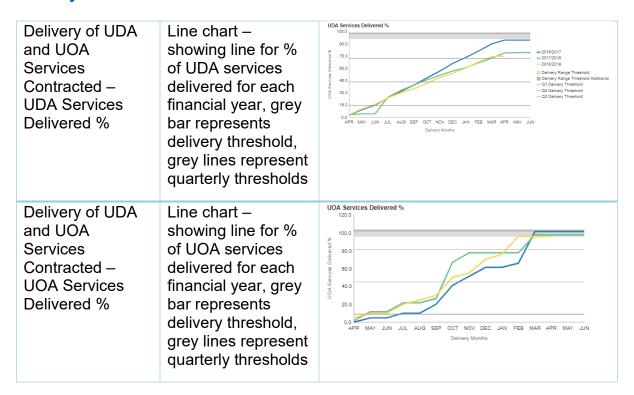

elected time period and contract.                   | 96.7 % Annual UDA Services Delivered     |
|---------------------------------------|-------------------------------------------------------------------------------------------------------------------------------------|------------------------------------------|
| % Annual UOA<br>Services<br>Delivered | Performance Tile – Showing percentage of annual UOA services delivered for the selected time period and contract.                   | 96.7 % Annual UOA Services Delivered     |
| % Annual COT<br>Services<br>Delivered | Performance Tile –<br>Showing<br>percentage of<br>annual COT<br>services delivered<br>for the selected time<br>period and contract. | 67<br>% Annual COT<br>Services Delivered |

#### **Delivery of UDA and UOA Contracted**



#### **Patient Access**



### General Forms for the same Patient ID (Re-attendance) Adult/Child



# **Activity Summary**

#### **Dental Services - General**

| Dental Services - | Table of data –                                                                                                                        | Contract<br>Number | Reporting<br>Year | UDA Financial<br>Value | UDA Services<br>Contracted | UDA Carry<br>Forward | UDA Provided to date | Balance of UDA | % of UDA Services<br>Provided |
|-------------------|----------------------------------------------------------------------------------------------------------------------------------------|--------------------|-------------------|------------------------|----------------------------|----------------------|-------------