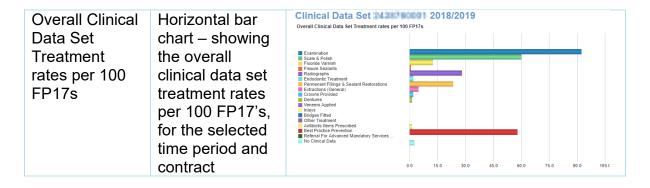

eral Activity**

Waterfall charts – showing UDA delivered and number of FP17s for the selected contractor and time period. Green bars show each Treatment Charge Band.



#### **UDA by Patient Charge Status**

UDA by Patient Charge Status - Table showing breakdown of patient charge status for the selected charge band, time period and contract number. The table shows the corresponding Contract, Commissioner and Country percentages



#### **UDA by Patient Charge Status and Band**

UDA by Patient Charge Status and Band - Table showing breakdown of patient charge status for the selected charge band, time period and contract number. The table shows the corresponding Contract, Commissioner and Country percentages



#### **Clinical Data Set**

#### **Overall Clinical Data Set Treatment rates**



#### Clinical Data Set Band and Patient Adult/Child

Clinical Data Set Band and Patient Adult/Child Vertical bar chart
– showing
clinical data set
treatment rates
per 100 FP17's,
for the selected
time period,
adult/child
description,
treatment charge
band and
contract



#### **Clinical Data Set Adult Patient Charge Status and Band**

Clinical Data Set Adult Patient Charge Status and Band Vertical bar chart – showing clinical data set treatment rates per 100 FP17's, for the selected time period, patient charge status, treatment charge band and contract



### CDS Rates per 100 FP17s over time

Clinical Data Set Rates per 100 FP17s over time Line chart – showing CDS Rates per 100 FP17s over time for the latest 15 months by month. Three views to choose from: Scale and Polish, Radio Graph o