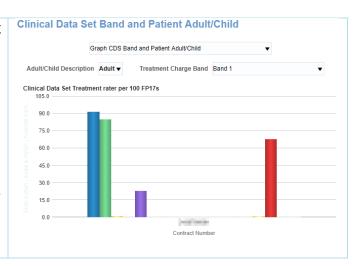

#### Clinical Data Set Band and Patient Adult/Child

Clinical Data Set Band and Patient Adult/Child Vertical bar chart
– showing
clinical data set
treatment rates
per 100 FP17's,
for the selected
time period,
adult/child
description,
treatment charge
band and
contract