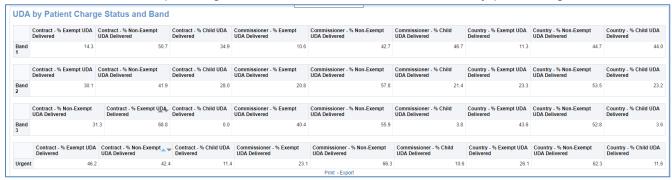

#### **UDA by Patient Charge Status and Band**

UDA by Patient Charge Status and Band - Table showing breakdown of patient charge status for the selected charge band, time period and contract number. The table shows the corresponding Contract, Commissioner and Country percentages