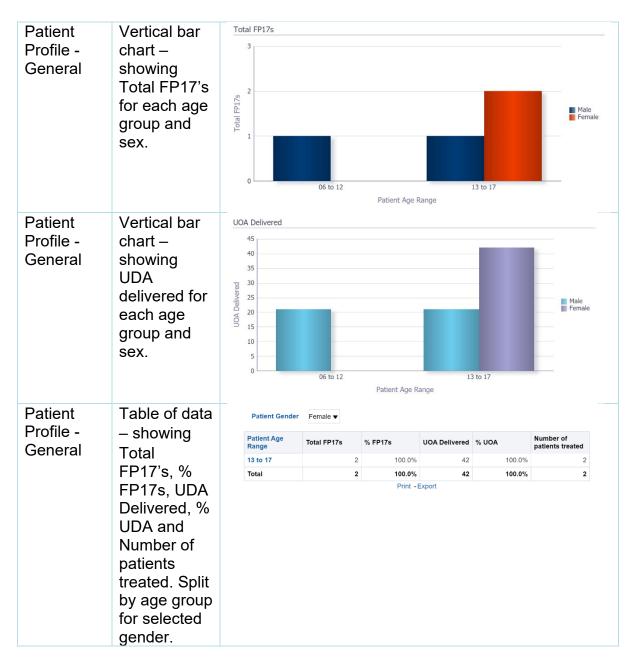

## **Patient Profile**

#### **Patient Profile - General**

| Patient Profile | Table of data –            | Patient Gender Female ▼ |             |         |               |        |                               |  |  |  |  |  |  |
|-----------------|----------------------------|-------------------------|-------------|---------|---------------|--------|-------------------------------|--|--|--|--|--|--|
| - General       | showing<br>Total FP17's, % | Patient Age<br>Range    | Total FP17s | % FP17s | UDA Delivered | % UDA  | Number of<br>patients treated |  |  |  |  |  |  |
|                 |                            | 0 to 2                  | 30          | 1.1%    | 32            | 0.5%   | 25                            |  |  |  |  |  |  |
|                 | •                          | 03 to 05                | 80          | 3.1%    | 89            | 1.5%   | 54                            |  |  |  |  |  |  |
|                 | FP17s, UDA                 | 06 to 12                | 232         | 8.9%    | 370           | 6.1%   | 140                           |  |  |  |  |  |  |
|                 | Delivered, %               | 13 to 17                | 149         | 5.7%    | 259           | 4.3%   | 99                            |  |  |  |  |  |  |
|                 | UDA and                    | 18 to 24                | 111         | 4.2%    | 218           | 3.6%   | 84                            |  |  |  |  |  |  |
|                 |                            | 25 to 34                | 185         | 7.1%    | 406           | 6.7%   | 125                           |  |  |  |  |  |  |
|                 | Number of                  | 35 to 44                | 263         | 10.0%   | 664           | 11.0%  | 165                           |  |  |  |  |  |  |
|                 | patients treated.          | 45 to 54                | 382         | 14.6%   | 964           | 15.9%  | 239                           |  |  |  |  |  |  |
|                 | ·                          | 55 to 64                | 442         | 16.9%   | 1,122         | 18.6%  | 266                           |  |  |  |  |  |  |
|                 | Split by age               | 65 to 74                | 450         | 17.2%   | 1,112         | 18.4%  | 240                           |  |  |  |  |  |  |
|                 | group for                  | 75 or over              | 295         | 11.3%   | 811           | 13.4%  | 168                           |  |  |  |  |  |  |
|                 | selected gender.           | Total                   | 2,619       | 100.0%  | 6,049         | 100.0% | 1,545                         |  |  |  |  |  |  |