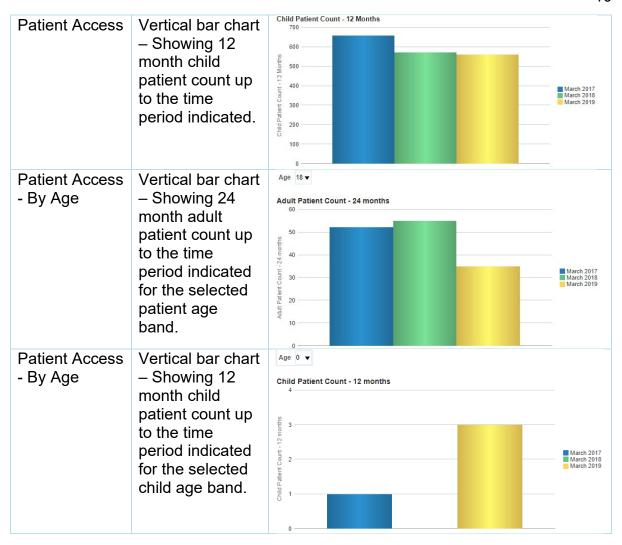

### **Patient Access**

During the last 12 or 24 months. Patients have been identified by using surname, first initial, gender and date of birth. No other identifiers have been used. This is a pragmatic compromise between undercounting patients with common identifiers and over-counting where there are slight differences in recorded details.

Each unique patient ID is counted against the dentist contract against which the most recent claim was recorded in the 12 or 24 month period, with the following exceptions. If the most recent claim is for urgent treatment, orthodontic treatment, free treatment or treatment on referral the ID remains with the previous contract, if there is one within the 12 or 24 month period. If the claim for the previous contract occurred before the 12 or 24 month period the ID is allocated to the most recent contract.