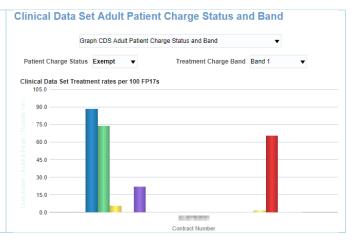

#### **Clinical Data Set Adult Patient Charge Status and Band**

Clinical Data Set Adult Patient Charge Status and Band Vertical bar chart – showing clinical data set treatment rates per 100 FP17's, for the selected time period, patient charge status, treatment charge band and contract