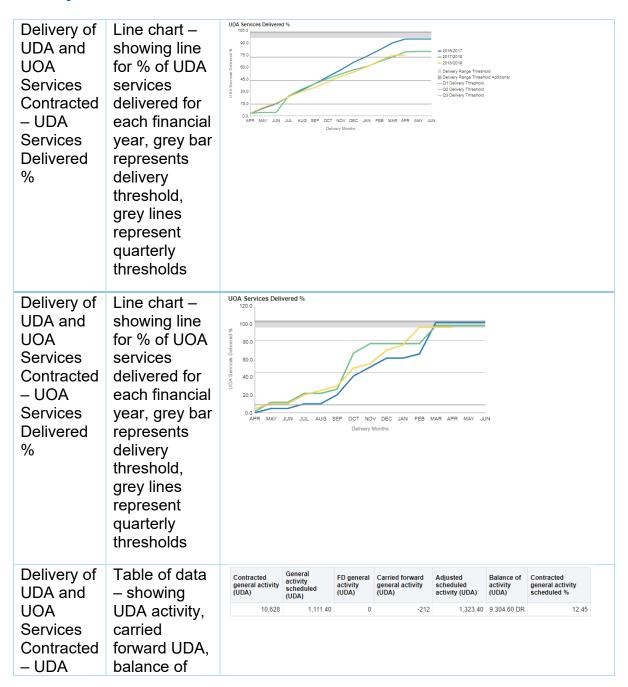

#### **Delivery of UDA and UOA Contracted**

### **Delivery of UDA and UOA Contracted**

| activity                      | activity, total FP17s,                                            | То    | tal Gener                                        | al FP17s                                    | Seda | tions FP17                             | s Domiciliar                                     | y visits | FP17s                            | Patients treated (general)      |                                             |  |  |
|-------------------------------|-------------------------------------------------------------------|-------|--------------------------------------------------|---------------------------------------------|------|----------------------------------------|--------------------------------------------------|----------|----------------------------------|---------------------------------|---------------------------------------------|--|--|
| overview                      | sedations,<br>domiciliary<br>and patients<br>treated              |       |                                                  | 723                                         |      |                                        | 0                                                |          | 0                                |                                 | 688                                         |  |  |
| Delivery of<br>UDA and        | Table of data  – showing                                          | ortho | acted<br>dontic<br>ty (UOA)                      | Orthodont<br>activity<br>scheduled<br>(UOA) |      | FD<br>orthodontic<br>activity<br>(UOA) | Carried forward<br>orthodontic<br>activity (UOA) | sch      | justed<br>neduled<br>ivity (UOA) | Balance<br>of activity<br>(UOA) | Contracted orthodontic activity scheduled % |  |  |
| UOA<br>Services               | UOA activity, carried                                             |       | 575                                              |                                             | 84   | 0                                      |                                                  | 4        | 80.00                            | 495.00 DR                       | 13.91                                       |  |  |
| Contracted                    | forward UOA,                                                      |       | Total Ortho FP17s Patients treated (orthodontic) |                                             |      |                                        |                                                  |          | ontic)                           |                                 |                                             |  |  |
| – UOA<br>activity<br>overview | balance of<br>activity, total<br>FP17s and<br>patients<br>treated |       |                                                  |                                             | 4    |                                        |                                                  |          | 4                                |                                 |                                             |  |  |