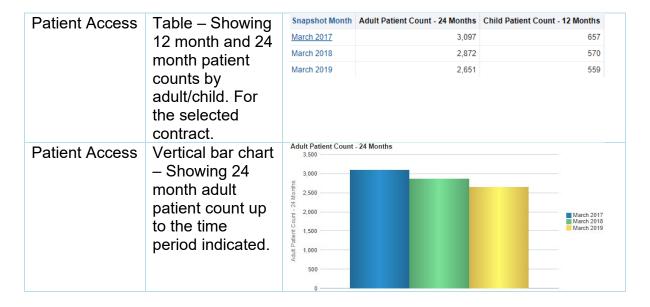

### **Patient Access**

During the last 12 or 24 months. Patients have been identified by using surname, first initial, gender and date of birth. No other identifiers have been used. This is a pragmatic compromise between undercounting patients with common identifiers and over-counting where there are slight differences in recorded details.

Each unique patient ID is counted against the dentist contract against which the most recent claim was recorded in the 12 or 24 month period, with the following exceptions. If the most recent claim is for urgent treatment, orthodontic treatment, free treatment or treatment on referral the ID remains with the previous contract, if there is one within the 12 or 24 month period. If the claim for the previous contract occurred before the 12 or 24 month period the ID is allocated to the most recent contract.