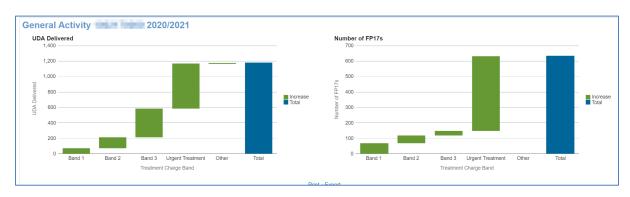

### **General Activity**

Waterfall charts – showing UDA delivered and number of FP17s for the selected contractor and time period. Green bars show each Treatment Charge Band.