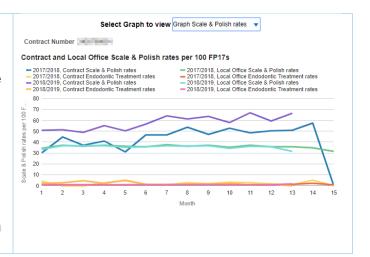

### CDS Rates per 100 FP17s over time

Clinical Data Set Rates per 100 FP17s over time Line chart – showing CDS Rates per 100 FP17s over time for the latest 15 months by month. Three views to choose from: Scale and Polish, Radio Graph or Fluoride Varnish

rates.