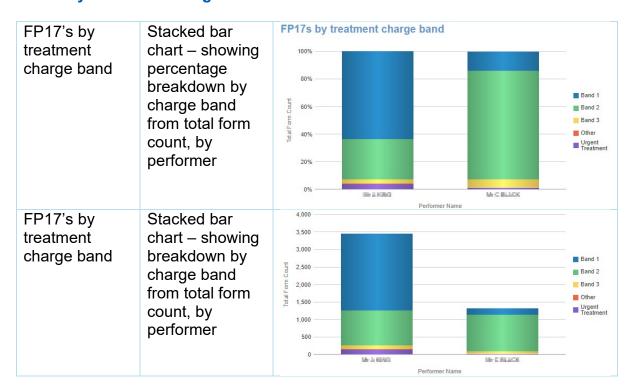

| 55 to 64                | 442         | 16.9%   | 1,122         | 18.6%  | 266                           |  |  |  |  |  |  |
|                 | Split by age               | 65 to 74                | 450         | 17.2%   | 1,112         | 18.4%  | 240                           |  |  |  |  |  |  |
|                 | group for                  | 75 or over              | 295         | 11.3%   | 811           | 13.4%  | 168                           |  |  |  |  |  |  |
|                 | selected gender.           | Total                   | 2,619       | 100.0%  | 6,049         | 100.0% | 1,545                         |  |  |  |  |  |  |

#### **Patient Profile - Orthodontic**



#### **Performer Profile**

#### **Performer Summary**



#### FP17s by treatment charge band



# **Monitoring**

# **General Forms with Other Treatment Categories**

| FP17s with<br>Other<br>Treatment<br>Categories | Table of data – showing: Total FP17s, Incomplete treatment, treatment on referral, Free repair/replacement, late submitted FP17, Further Treatment within 2 months, Number of patients with more than 24 UDA, Band 2 or 3 FP17s, Band 2 or 3 FP17s 'Other treatment', Band 3 FP17s, Band 3 Same Day FP17s, Band 2 & 3 No clinical data. | Reporting — Year 2015;2016 2016;2017 2017;2018 2018;2019