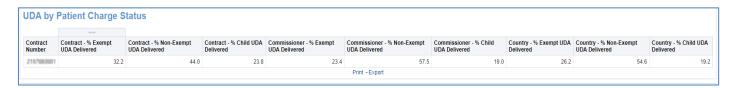

#### **UDA by Patient Charge Status**

UDA by Patient Charge Status - Table showing breakdown of patient charge status for the selected charge band, time period and contract number. The table shows the corresponding Contract, Commissioner and Country percentages