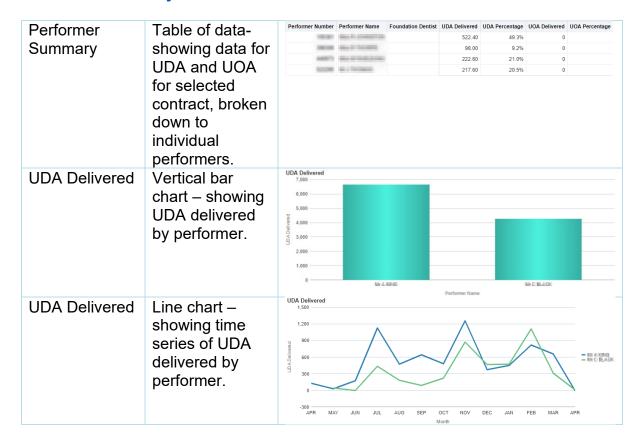

|  |
|                 | ·                          | 55 to 64                | 442         | 16.9%   | 1,122         | 18.6%  | 266                           |  |  |  |  |  |  |
|                 | Split by age               | 65 to 74                | 450         | 17.2%   | 1,112         | 18.4%  | 240                           |  |  |  |  |  |  |
|                 | group for                  | 75 or over              | 295         | 11.3%   | 811           | 13.4%  | 168                           |  |  |  |  |  |  |
|                 | selected gender.           | Total                   | 2,619       | 100.0%  | 6,049         | 100.0% | 1,545                         |  |  |  |  |  |  |

#### **Patient Profile - Orthodontic**



#### **Performer Profile**

#### **Performer Summary**



#### FP17s by treatment charge band



# **Monitoring**

# **General Forms with Other Treatment Categories**

| FP17s with<br>Other<br>Treatment<br>Categories | Table of data – showing: Total FP17s, Incomplete treatment, treatment on referral, Free repair/replacement, late submitted FP17, Further Treatment within 2 months, Number of patients with more than 24 UDA, Band 2 or 3 FP17s, Band 2 or 3 FP17s 'Other treatment', Band 3 FP17s, Band 3 Same Day FP17s, Band 2 & 3 No clinical data. | Reporting — Year 2015;2016 2016;2017 2017;2018 2018;2019