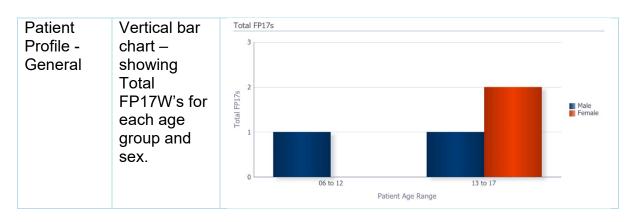

od the ID is allocated to the most recent contract.

| Patient Access | Table – Showing | <b>Snapshot Month</b> | Adult Patient Count - 24 Months | Child Patient Count - 12 Months |
|----------------|-----------------|-----------------------|---------------------------------|---------------------------------|
|                | 12 month and 24 | March 2017            | 3,097                           | 657                             |
|                |                 | March 2018            | 2,872                           | 570                             |
|                | counts by       | March 2019            | 2,651                           | 559                             |



### **Patient Profile**

#### **Patient Profile - General**



#### Patient Profile - Orthodontic





### **Performer Profile**

#### **Performer Summary**





#### FP17Ws by treatment charge band



# **Monitoring**

#### **General Forms with Other Treatment Categories**

| FP17Ws     | Table of data –                                                                                                                                                                                     | Reporting _ w | Total<br>FP17s | Incomplete<br>Treatment | Treatment<br>On Referral | Free<br>Repair/Replacement | Late<br>Submitted<br>FP17s | Further Treatment<br>Within 2 Months | Number of patients with<br>more than 24 UDA |       | B |
|------------|-----------------------------------------------------------------------------------------------------------------------------------------------------------