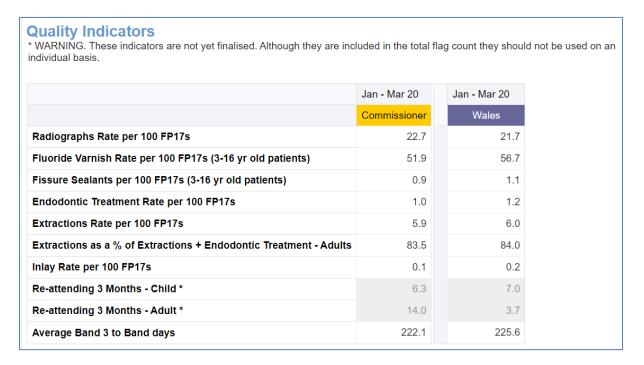

#### **Quality Indicators**

Table showing performance for quality indicators within selected quarter for commissioner and Wales.