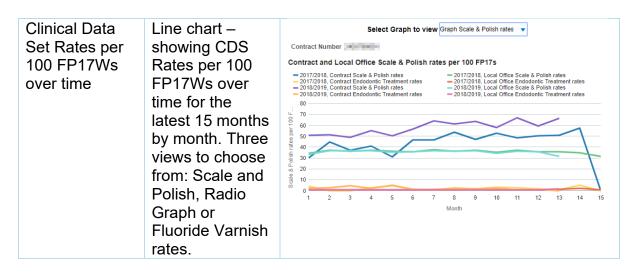

# **UDA by Patient Charge Status**



UDA by Patient Charge Status – Pie charts showing breakdown of patient charge status for the selected charge band, time period and contract number. The table shows the corresponding Contract, Commissioner and Country percentages

#### **UDA by Patient Charge Status and Band**



UDA by Patient Charge Status and Band – Pie charts showing breakdown of patient charge status for the selected charge band, time period and contract number. The table shows the corresponding Contract, Commissioner and Country percentages

### **Clinical Data Set**

#### **Overall Clinical Data Set Treatment rates**



#### Clinical Data Set Band and Patient Adult/Child



#### **Clinical Data Set Adult Patient Charge Status and Band**



### CDS Rates per 100 FP17Ws over time



### **Orthodontic Data**

#### Orthodontic FP17Ws in selected year



|                                  | treatment categories, blue bar shows total.                                                                                                                                                                                                                            |