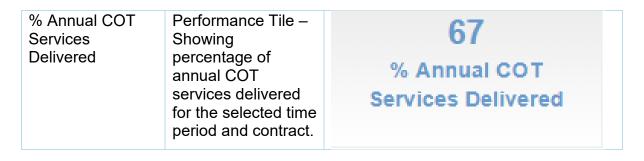

#### Services Delivered in Year

| % Annual UDA<br>Services<br>Delivered | Performance Tile –<br>Showing<br>percentage of<br>annual UDA<br>services delivered<br>for the selected time<br>period and contract. | 96.7<br>% Annual UDA<br>Services Delivered |
|---------------------------------------|-------------------------------------------------------------------------------------------------------------------------------------|--------------------------------------------|
| % Annual UOA<br>Services<br>Delivered | Performance Tile –<br>Showing<br>percentage of<br>annual UOA<br>services delivered<br>for the selected time<br>period and contract. | 96.7 % Annual UOA Services Delivered       |