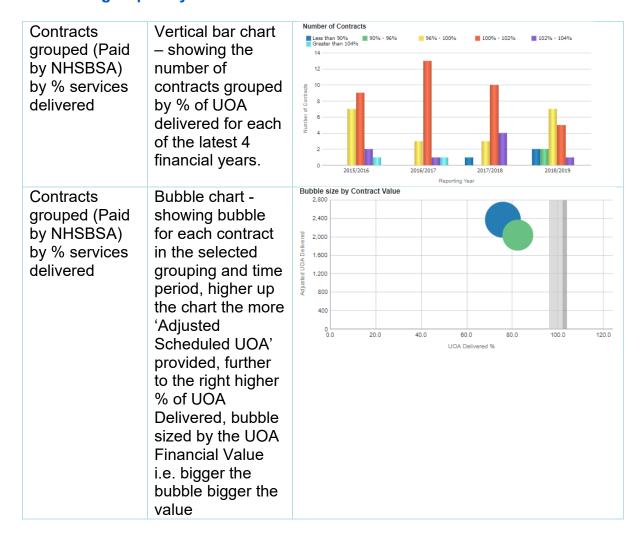

--------------------------------------------------------------------------------------------|---------------------------------|
| No. of<br>Orthodontic<br>Contracts | Performance Tile - Showing No. of Orthodontic Contracts for the selected Commissioner         | No. of Orthodontic Contracts    |

#### Value of UOA Services

Performance Tile - Showing Value of UOA Services for the selected Commissioner

# £8.3M Value of UOA Services

#### **Commissioners within Wales**







#### **Contract UOA Service Delivery Comparison**





Horizontal bar chart – showing all contracts under the selected commissioner, green bars represent commissioner achieving the threshold for the retrospective time period, red indicates they fall under the threshold.



### Contracts grouped by % service delivered



# **Individual Contract UOA Services - Delivery by Reporting Year**

| Individual Contract UOA Services – Delivery by reporting year Contract for the latest 4 years                                                          | 2015/2016   2016/2017   2017/2018   2018/2019     UOA Delivered %   UOA Delivered %   UOA Delivered %     100.6   100.0   100.1   100.0 |
|--------------------------------------------------------------------------------------------------------------------------------------------------------|-----------------------------------------------------------------------------------------------------------------------------------------|
| Individual Contract UOA Services – Delivery by reporting year  Bar chart - showing % of UOA delivered for the selected contract for the lates