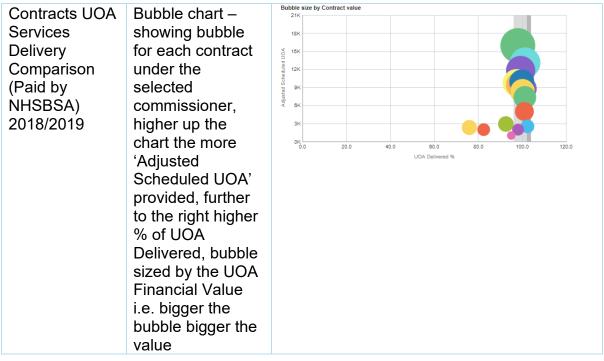

#### **Dental Services – General (Paid by the NHS BSA)**

| % of UOA<br>Services<br>Provided   | Performance Tile  - Showing percentage of UOA Services Provided for the selected Commissioner | 98.4 % of UOA Services Provided |
|------------------------------------|-----------------------------------------------------------------------------------------------|---------------------------------|
| No. of<br>Orthodontic<br>Contracts | Performance Tile - Showing No. of Orthodontic Contracts for the selected Commissioner         | No. of Orthodontic Contracts    |

#### Value of UOA Services

Performance Tile - Showing Value of UOA Services for the selected Commissioner

# £8.3M Value of UOA Services

#### **Commissioners within Wales**







#### **Contract UOA Service Delivery Comparison**





Horizontal bar chart – showing all contracts under the selected commissioner, green bars represent commissioner achieving the threshold for the retrospective time period, red indicates they fall under the threshold.



### Contracts grouped by % service delivered



# **Individual Contract UOA Services - Delivery by Reporting Year**

| Individual Contract UOA Services – Delivery by reporting year Contract for the latest 4 years                                                          | 2015/2016   2016/2017   2017/2018   2018/2019     UOA Delivered %   UOA Delivered %   UOA Delivered %     100.6   100.0   100.1   100.0 |
|--------------------------------------------------------------------------------------------------------------------------------------------------------|-------------