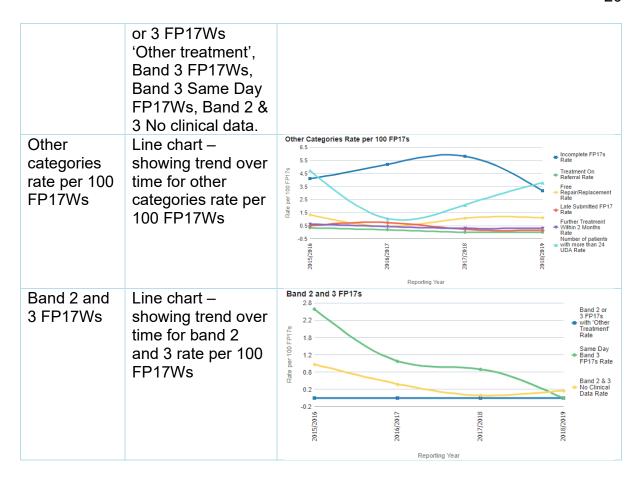

#### **General Forms with Other Treatment Categories**

| FP17Ws     | Table of data –                                                                                                                                                                                     | Reporting _ w | Total<br>FP17s | Incomplete<br>Treatment | Treatment<br>On Referral | Free<br>Repair/Replacement | Late<br>Submitted<br>FP17s | Further Treatment<br>Within 2 Months | Number of patients with<br>more than 24 UDA |       | B |
|------------|-----------------------------------------------------------------------------------------------------------------------------------------------------------------------------------------------------|---------------|----------------|-------------------------|--------------------------|----------------------------|----------------------------|--------------------------------------|---------------------------------------------|-------|---|
| with Other | showing: Total                                                                                                                                                                                      | 2015/2016     | 5,955          | 245                     | 21                       | 81                         | 31                         | 39                                   | 11                                          | 2,139 |   |
| _          | •                                                                                                                                                                                                   | 2016/2017     | 6,157          |                         |                          | 30                         |                            |                                      | _                                           | -,    |   |
| Treatment  | FP17Ws,                                                                                                                                                                                             | 2017/2018     | 5,125<br>4,766 |                         |                          |                            |                            |                                      | _                                           | -1    |   |
| Categories | Incomplete treatment, treatment on referral, Free repair/replacement, Late submitted FP17W, Further Treatment within 2 months, Number of patients with more than 24 UDA, Band 2 or 3 FP17Ws, Band 2 | 2010/2019     | 4,700          | 153                     |                          | 24                         | y                          | 10                                   |                                             | 2,419 |   |