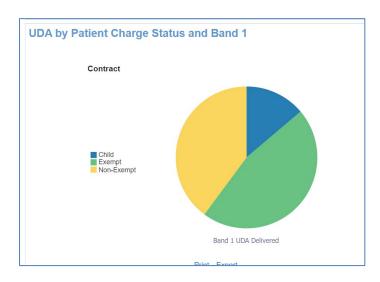

#### **UDA by Patient Charge Status and Band**

UDA by Patient Charge Status and Band – Pie charts showing breakdown of patient charge status for the selected charge band, time period and contract number. The table shows the corresponding Contract, Commissioner and Country percentages