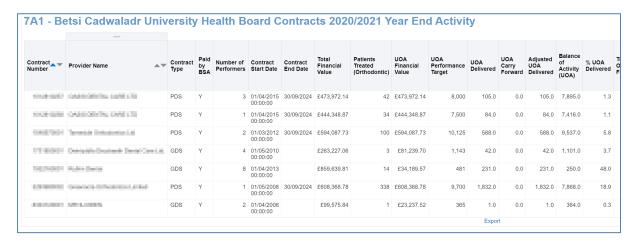

#### **General Contract Data**

Table showing detailed contract data information for every contract within a commissioner area for the selected year.