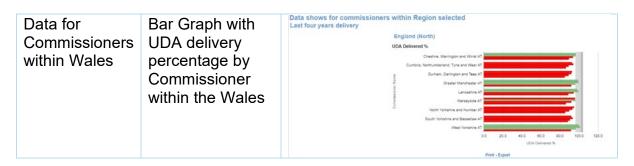

#### **Commissioners within Wales**

#### **UDA Services - Delivery by Reporting Year**

| UDA Services Table illustrating Delivered time annual UDA delivered | 2015/2016                                             | 2016/2017       | 2017/2018       | 2018/2019       |      |
|---------------------------------------------------------------------|-------------------------------------------------------|-----------------|-----------------|-----------------|------|
|                                                                     | UDA Delivered %                                       | UDA Delivered % | UDA Delivered % | UDA Delivered % |      |
| series                                                              | delivered expressed as a percentage of UDA contracted | 96.2            | 95.4            | 93.6            | 89.5 |