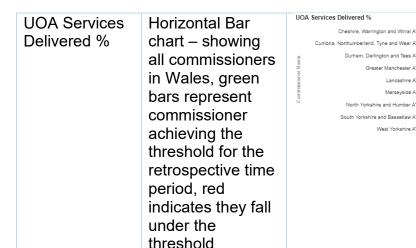

#### **Contract UOA Service Delivery Comparison**

Horizontal bar chart – showing all contracts under the selected commissioner, green bars represent commissioner achieving the threshold for the retrospective time period, red indicates they fall under the threshold.