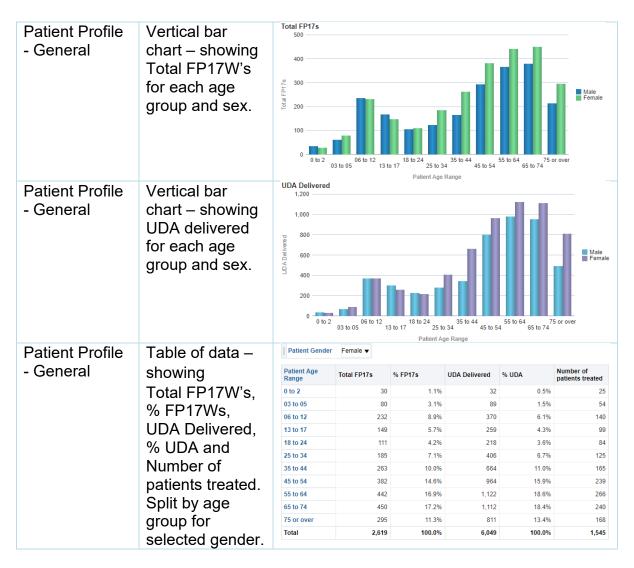

ccurred before the 12 or 24 month period the ID is allocated to the most recent contract.

| Patient Access | Table – Showing | <b>Snapshot Month</b> | Adult Patient Count - 24 Months | Child Patient Count - 12 Months |
|----------------|-----------------|-----------------------|---------------------------------|---------------------------------|
|                | 12 month and 24 | March 2017            | 3,097                           | 657                             |
|                |                 | March 2018            | 2,872                           | 570                             |
|                | counts by       | March 2019            | 2,651                           | 559                             |



### **Patient Profile**

#### **Patient Profile - General**



#### Patient Profile - Orthodontic





### **Performer Profile**

#### **Performer Summary**





#### FP17Ws by treatment charge band



# **Monitoring**

#### **General Forms with Other Treatment Categories**

| FP17Ws     | Table of data –                                                                                                                                                                                     | Reporting _ w | Total<br>FP17s | Incomplete<br>Treatment | Treatment<br>On Referral | Free<br>Repair/Replacement | Late<br>Submitted<br>FP17s | Further Treatment<br>Within 2 Months | Number of patients with<br>more than 24 UDA |       | B |
|------------|---------------------------------------------------------------------------------------------------------------------