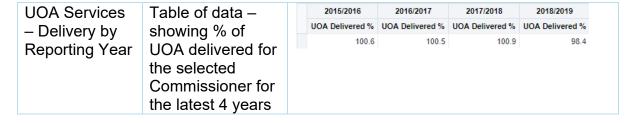

# **Individual Contract UOA Services - Delivery by Reporting Year**

| Individual Contract UOA Services – Delivery by reporting year Contract for the latest 4 years                                                          | 2015/2016   2016/2017   2017/2018   2018/2019     UOA Delivered %   UOA Delivered %   UOA Delivered %     100.6   100.0   100.1   100.0 |
|--------------------------------------------------------------------------------------------------------------------------------------------------------|-----------------------------------------------------------------------------------------------------------------------------------------|
| Individual Contract UOA Services – Delivery by reporting year  Bar chart - showing % of UOA delivered for the selected contract for the latest 4 years | UOA Delivered %  120.0  100.0  \$\text{\$80.0}\$  80.0  20.0  0.0  20.0  20.0  20.15/2018  2018/2017  2018/2018  2018/2019              |