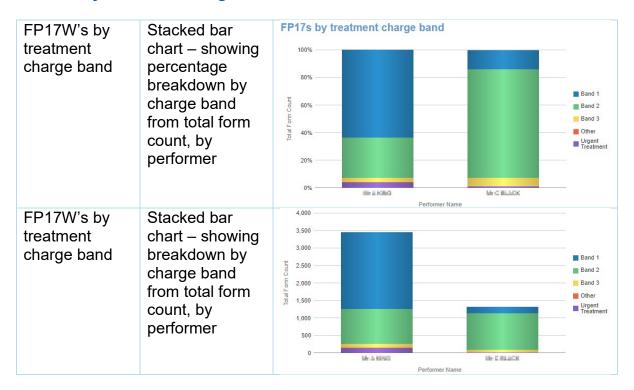

Month</b> | Adult Patient Count - 24 Months | Child Patient Count - 12 Months |
|----------------|-----------------|-----------------------|---------------------------------|---------------------------------|
|                | 12 month and 24 | March 2017            | 3,097                           | 657                             |
|                |                 | March 2018            | 2,872                           | 570                             |
|                | counts by       | March 2019            | 2,651                           | 559                             |



### **Patient Profile**

#### **Patient Profile - General**



#### Patient Profile - Orthodontic





### **Performer Profile**

#### **Performer Summary**





#### FP17Ws by treatment charge band



# **Monitoring**

#### **General Forms with Other Treatment Categories**

| FP17Ws     | Table of data –                                                                                                                                                                                     | Reporting _ w | Total<br>FP17s | Incomplete<br>Treatment | Treatment<br>On Referral | Free<br>Repair/Replacement | Late<br>Submitted<br>FP17s | Further Treatment<br>Within 2 Months | Number of patients with<br>more than 24 UDA |       | B |
|------------|-----------------------------------------------------------------------------------------------------------------------------------------------------------------------------------------------------|---------------|----------------|-------------------------