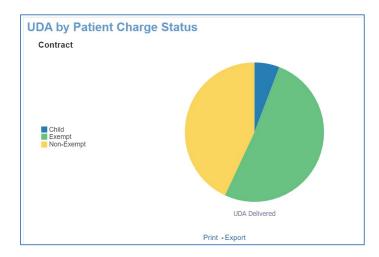

#### **UDA by Patient Charge Status**

UDA by Patient Charge Status – Pie charts showing breakdown of patient charge status for the selected charge band, time period and contract number. The table shows the corresponding Contract, Commissioner and Country percentages