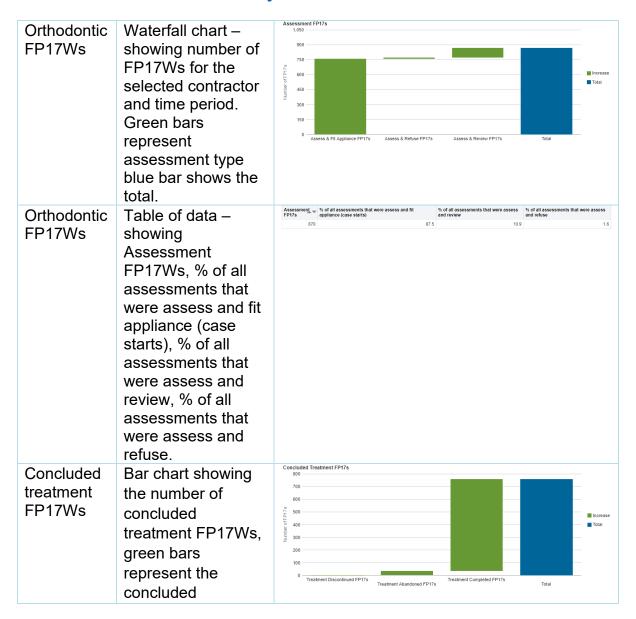

#### Orthodontic FP17Ws in selected year

|                                  | treatment categories, blue bar shows total.                                                                                                                                                                                                                            |                                                                                                                                                                                                                                                                                                                                                                                                                                                                                                                                                                                                                                                                                                                                                                                                                                                                                                                                                                                                                                                                                                                                                                                                                                                                                                                                                                                                                                                                                                                                                                                                                                                                                                                                                                                                                                                                                                                                                                                                                                                                                                                                |
|----------------------------------|------------------------------------------------------------------------------------------------------------------------------------------------------------------------------------------------------------------------------------------------------------------------|--------------------------------------------------------------------------------------------------------------------------------------------------------------------------------------------------------------------------------------------------------------------------------------------------------------------------------------------------------------------------------------------------------------------------------------------------------------------------------------------------------------------------------------------------------------------------------------------------------------------------------------------------------------------------------------------------------------------------------------------------------------------------------------------------------------------------------------------------------------------------------------------------------------------------------------------------------------------------------------------------------------------------------------------------------------------------------------------------------------------------------------------------------------------------------------------------------------------------------------------------------------------------------------------------------------------------------------------------------------------------------------------------------------------------------------------------------------------------------------------------------------------------------------------------------------------------------------------------------------------------------------------------------------------------------------------------------------------------------------------------------------------------------------------------------------------------------------------------------------------------------------------------------------------------------------------------------------------------------------------------------------------------------------------------------------------------------------------------------------------------------|
| Concluded treatment FP17Ws       | Table of data – showing: Concluded treatment FP17Ws, Completed treatment FP17Ws, % concluded treatment where treatment was completed, Concluded courses abandoned or discontinued, % concluded treatment where treatment where treatment where treatment was completed | Concluded courses where treatment was completed Treatment FPITs Treatment FPIT |
| Concluded<br>treatment<br>FP17Ws | Table of data – showing Forms With Orthodontic Regulation 11 Replacement Appliance, Forms With Repair to Appliance Fitted By Another Dentist                                                                                                                           | Forms With Orthodontic Regulation 11 Replacement Appliance Forms With Repair to Appliance Fitted By Another Dentist 74 0                                                                                                                                                                                                                                                                                                                                                                                                                                                                                                                                                                                                                                                                                                                                                                                                                                                                                                                                                                                                                                                                                                                                                                                                                                                                                                                                                                                                                                                                                                                                                                                                                                                                                                                                                                                                                                                                                                                                                                                                       |