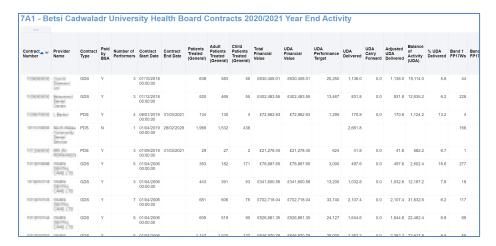

#### **General Contract Data**

Table showing detailed contract data information for every contract within a commissioner area for the selected year.