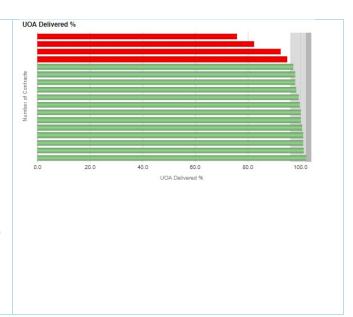

#### **Contract UOA Service Delivery Comparison**

Horizontal bar chart – showing all contracts under the selected commissioner, green bars represent commissioner achieving the threshold for the retrospective time period, red indicates they fall under the threshold.