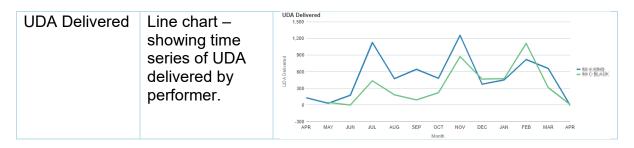

t Access | Table – Showing | <b>Snapshot Month</b> | Adult Patient Count - 24 Months | Child Patient Count - 12 Months |
|----------------|-----------------|-----------------------|---------------------------------|---------------------------------|
|                | 12 month and 24 | March 2017            | 3,097                           | 657                             |
|                |                 | March 2018            | 2,872                           | 570                             |
|                | counts by       | March 2019            | 2,651                           | 559                             |



### **Patient Profile**

#### **Patient Profile - General**



#### Patient Profile - Orthodontic





### **Performer Profile**

#### **Performer Summary**





#### FP17Ws by treatment charge band



# **Monitoring**

#### **General Forms with Other Treatment Categories**

| FP17Ws     | Table of data –                                                                                                                                                                                     | Reporting _ w | Total<br>FP17s | Incomplete<br>Treatment | Treatment<br>On Referral | Free<br>Repair/Replacement | Late<br>Submitted<br>FP17s | Further Treatment<br>Within 2 Months | Number of patients with<br>more than 24 UDA |       | B |
|------------|-----------------------------------------------------------------------------------------------------------------------------------------------------------------------------------------------------|---------------|--