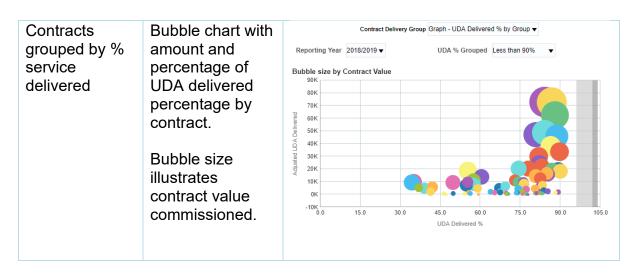

A delivered | 2015/2016                                             | 2016/2017       | 2017/2018       | 2018/2019       |      |
|---------------------------------------------------------------------|-------------------------------------------------------|-----------------|-----------------|-----------------|------|
|                                                                     | UDA Delivered %                                       | UDA Delivered % | UDA Delivered % | UDA Delivered % |      |
| series                                                              | delivered expressed as a percentage of UDA contracted | 96.2            | 95.4            | 93.6            | 89.5 |

#### **Contract UDA Service Delivery Comparison**



### Contracts grouped by % service delivered





#### **Individual Contract UDA Services - Delivery by Reporting Year**



# **Summary – Orthodontic Services**

#### **Dental Services – General (Paid by the NHS BSA)**

| % of UOA<br>Services<br>Provided   | Performance Tile  - Showing percentage of UOA Services Provided for the selected Commissioner | 98.4 % of UOA Services Provided |
|------------------------------------|-----------------------------------------------------------------------------------------------|---------------------------------|
| No. of<br>Orthodontic<br>Contracts | Performance Tile - Showing No. of Orthodontic Contracts for the selected Commissioner         | No. of Orthodontic Contracts    |

#### Value of UOA Services

Performance Tile - Showing Value of UOA Services for the selected Commissioner

# £8.3M Valu