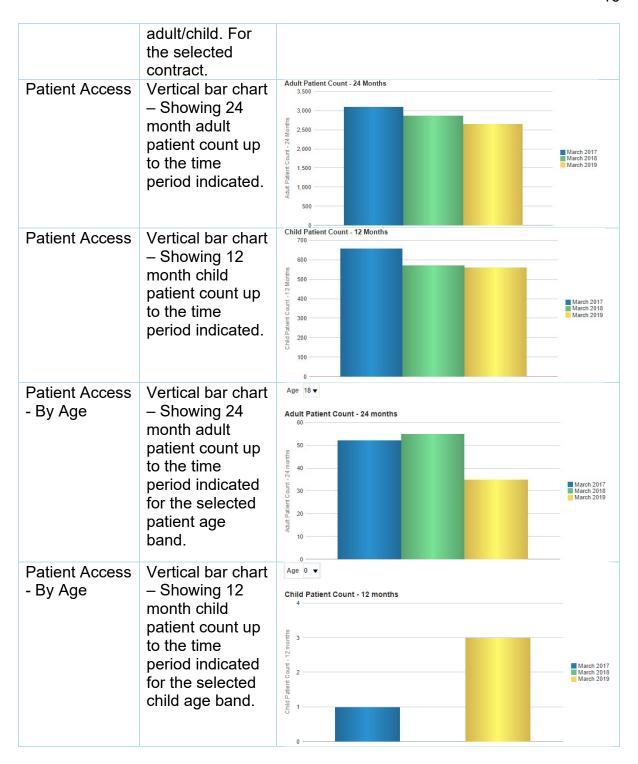

#### **Patient Access**

### **Patient Access**

During the last 12 or 24 months. Patients have been identified by using surname, first initial, gender and date of birth. No other identifiers have been used. This is a pragmatic compromise between undercounting patients with common identifiers and over-counting where there are slight differences in recorded details.

Each unique patient ID is counted against the dentist contract against which the most recent claim was recorded in the 12 or 24 month period, with the following exceptions. If the most recent claim is for urgent treatment, orthodontic treatment, free treatment or treatment on referral the ID remains with the previous contract, if there is one within the 12 or 24 month period. If the claim for the previous contract occurred before the 12 or 24 month period the ID is allocated to the most recent contract.

| Patient Access | Table – Showing | <b>Snapshot Month</b> | Adult Patient Count - 24 Months | Child Patient Count - 12 Months |
|----------------|-----------------|-----------------------|---------------------------------|---------------------------------|
|                | 12 month and 24 | March 2017            | 3,097                           | 657                             |
|                |                 | March 2018            | 2,872                           | 570                             |
|                | counts by       | March 2019            | 2,651                           | 559                             |