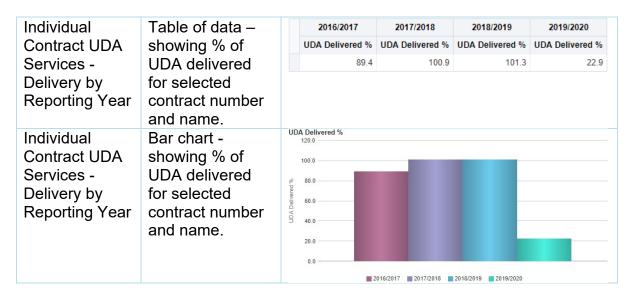

/2017       | 2017/2018       | 2018/2019       |      |
|---------------------------------------------------------------------|-------------------------------------------------------|-----------------|-----------------|-----------------|------|
|                                                                     | UDA Delivered %                                       | UDA Delivered % | UDA Delivered % | UDA Delivered % |      |
| series                                                              | delivered expressed as a percentage of UDA contracted | 96.2            | 95.4            | 93.6            | 89.5 |

#### **Contract UDA Service Delivery Comparison**



### Contracts grouped by % service delivered





#### **Individual Contract UDA Services - Delivery by Reporting Year**



# **Summary – Orthodontic Services**

#### **Dental Services – General (Paid by the NHS BSA)**

| % of UOA<br>Services<br>Provided   | Performance Tile  - Showing percentage of UOA Services Provided for the selected Commissioner | 98.4 % of UOA Services Provided |
|------------------------------------|-----------------------------------------------------------------------------------------------|---------------------------------|
| No. of<br>Orthodontic<br>Contracts | Performance Tile - Showing No. of Orthodontic Contracts for the selected Commissioner         | No. of Orthodontic Contracts    |

#### Value of UOA Services

Performance Tile - Showing Value of UOA Services for the selected Commissioner

# £8.3M Value of UOA Services

#### **Commissioners within Wales**







#### **Contr