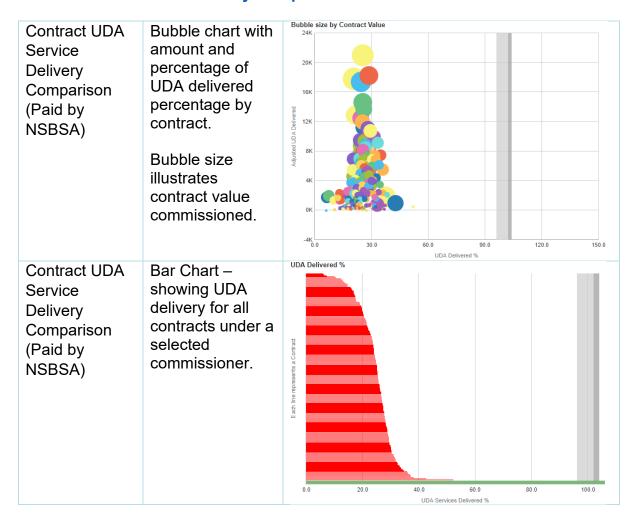

#### **Contract UDA Service Delivery Comparison**

### **Contract UDA Service Delivery Comparison**

Bar chart comparing all contracts UDA delivery for selected commissioner