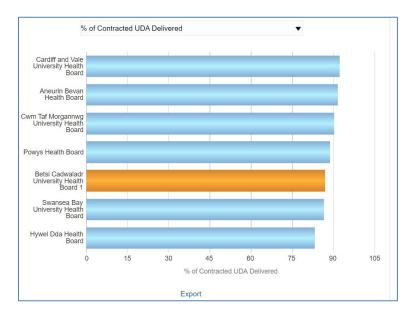

#### **Rates Compared with other Commissioners**

Bar chart to allow comparisons with other commissioner for selected indicator within the selected quarter