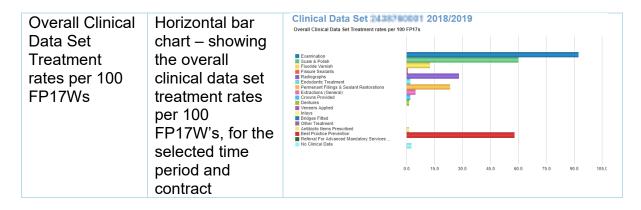

ity**

Waterfall charts – showing UDA delivered and number of FP17Ws for the selected contractor and time period. Green bars show each Treatment Charge Band.



#### **UDA by Patient Charge Status**



UDA by Patient Charge Status – Pie charts showing breakdown of patient charge status for the selected charge band, time period and contract number. The table shows the corresponding Contract, Commissioner and Country percentages

#### **UDA by Patient Charge Status and Band**



UDA by Patient Charge Status and Band – Pie charts showing breakdown of patient charge status for the selected charge band, time period and contract number. The table shows the corresponding Contract, Commissioner and Country percentages

### **Clinical Data Set**

#### **Overall Clinical Data Set Treatment rates**



#### Clinical Data Set Band and Patient Adult/Child



#### **Clinical Data Set Adult Patient Charge Status and Band**



### CDS Rates per 100 FP17Ws over time



### **Orthodontic Data**

#### Orthodontic FP17Ws in selected year



|                                  | treatment categories, blue bar shows total.                                                                                                                                                                                                                            |