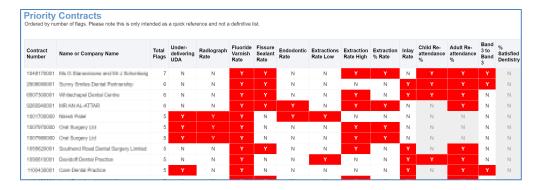

# **Priority Contracts**

Table showing contracts within a selected commissioner area and quarter. Contracts ordered by number flags across indicators.