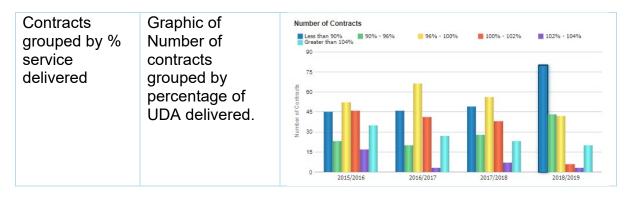

UDA delivered | 2015/2016                                             | 2016/2017       | 2017/2018       | 2018/2019       |      |
|---------------------------------------------------------------------|-------------------------------------------------------|-----------------|-----------------|-----------------|------|
|                                                                     | UDA Delivered %                                       | UDA Delivered % | UDA Delivered % | UDA Delivered % |      |
| series                                                              | delivered expressed as a percentage of UDA contracted | 96.2            | 95.4            | 93.6            | 89.5 |

#### **Contract UDA Service Delivery Comparison**



### Contracts grouped by % service delivered





#### **Individual Contract UDA Services - Delivery by Reporting Year**



# **Summary – Orthodontic Services**

#### **Dental Services – General (Paid by the NHS BSA)**

| % of UOA<br>Services<br>Provided   | Performance Tile  - Showing percentage of UOA Services Provided for the selected Commissioner | 98.4 % of UOA Services Provided |
|------------------------------------|-----------------------------------------------------------------------------------------------|---------------------------------|
| No. of<br>Orthodontic<br>Contracts | Performance Tile - Showing No. of Orthodontic Contracts for the selected Commissioner         | No. of Orthodontic Contracts    |

#### Value of UOA Services

Performance Tile - Showing Value of UOA Services for the selected Commissioner

# £8.3M Va