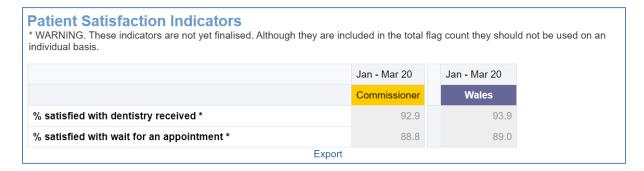

#### **Patient Satisfaction Indicators**

Table showing patient satisfaction rates within selected quarter for the commissioner and Wales.