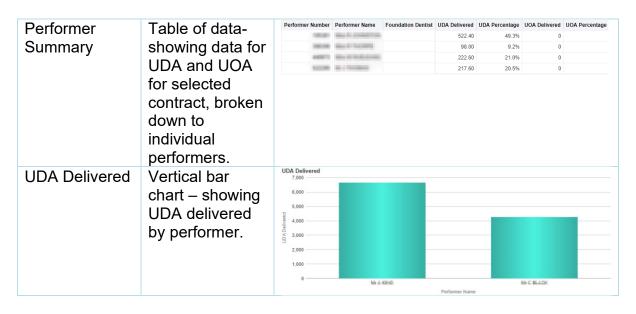

### **Performer Profile**

#### **Performer Summary**

#### FP17Ws by treatment charge band