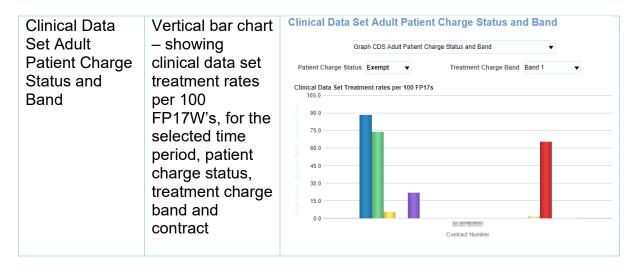

rs show each Treatment Charge Band.



#### **UDA by Patient Charge Status**



UDA by Patient Charge Status – Pie charts showing breakdown of patient charge status for the selected charge band, time period and contract number. The table shows the corresponding Contract, Commissioner and Country percentages

#### **UDA by Patient Charge Status and Band**



UDA by Patient Charge Status and Band – Pie charts showing breakdown of patient charge status for the selected charge band, time period and contract number. The table shows the corresponding Contract, Commissioner and Country percentages

### **Clinical Data Set**

#### **Overall Clinical Data Set Treatment rates**



#### Clinical Data Set Band and Patient Adult/Child



#### **Clinical Data Set Adult Patient Charge Status and Band**



### CDS Rates per 100 FP17Ws over time



### **Orthodontic Data**

#### Orthodontic FP17Ws in selected year



|                                  | treatment categories, blue bar shows total.                                                                                                                                                                                                                            |