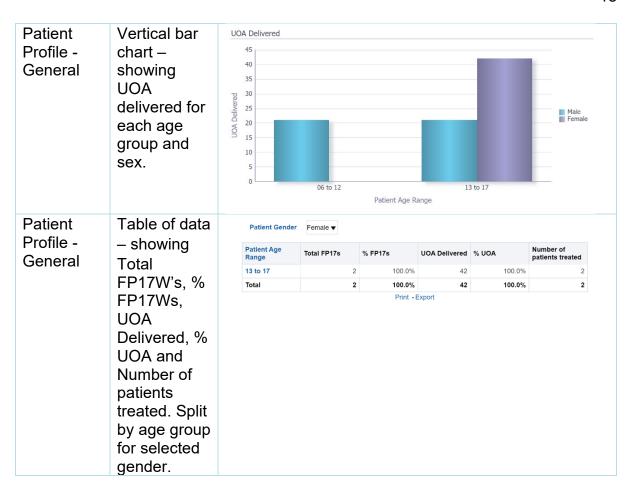

the ID is allocated to the most recent contract.

| Patient Access | Table – Showing | <b>Snapshot Month</b> | Adult Patient Count - 24 Months | Child Patient Count - 12 Months |
|----------------|-----------------|-----------------------|---------------------------------|---------------------------------|
|                | 12 month and 24 | March 2017            | 3,097                           | 657                             |
|                |                 | March 2018            | 2,872                           | 570                             |
|                | counts by       | March 2019            | 2,651                           | 559                             |



### **Patient Profile**

#### **Patient Profile - General**



#### Patient Profile - Orthodontic





### **Performer Profile**

#### **Performer Summary**





#### FP17Ws by treatment charge band



# **Monitoring**

#### **General Forms with Other Treatment Categories**

| FP17Ws     | Table of data –                                                                                                                                                                                     | Reporting _ w | Total<br>FP17s | Incomplete<br>Treatment | Treatment<br>On Referral | Free<br>Repair/Replacement | Late<br>Submitted<br>FP17s | Further Treatment<br>Within 2 Months | Number of patients with<br>more than 24 UDA |       | B |
|------------|-------------------------------------------------------------------------------------------------------------------------------------------------------------