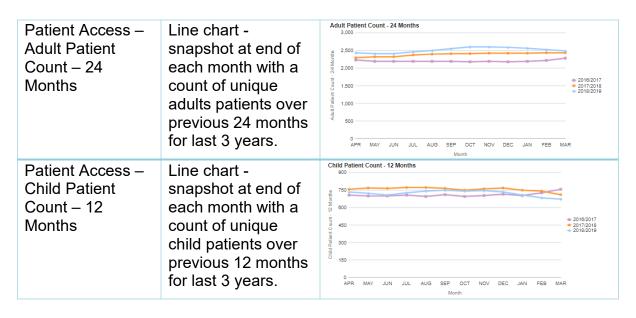

#### **Patient Access**

### **Patient Access**

During the last 12 or 24 months. Patients have been identified by using surname, first initial, gender and date of birth. No other identifiers have been used. This is a pragmatic compromise between undercounting patients with common identifiers and over-counting where there are slight differences in recorded details.

Each unique patient ID is counted against the dentist contract against which the most recent claim was recorded in the 12 or 24 month period, with the following exceptions. If the most recent claim is for urgent treatment, orthodontic treatment, free treatment or treatment on referral the ID remains with the previous contract, if there is one within the 12 or 24 month period. If the claim for the previous contract occurred before the 12 or 24 month period the ID is allocated to the most recent contract.

| Patient Access | Table – Showing | <b>Snapshot Month</b> | Adult Patient Count - 24 Months | Child Patient Count - 12 Months |
|----------------|-----------------|-----------------------|---------------------------------|---------------------------------|
|                | 12 month and 24 | March 2017            | 3,097                           | 657                             |
|                |                 | March 2018            | 2,872                           | 570                             |
|                | counts by       | March 2019            | 2,651                           | 559                             |