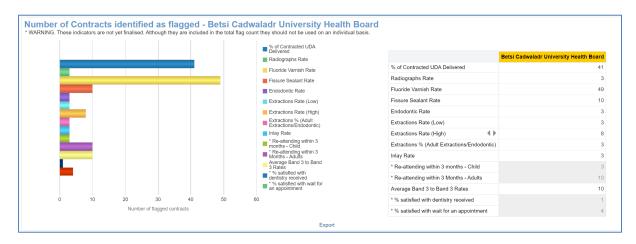

#### **Number of Contracts identified as flagged**

Bar chart and table showing number of contracts flagged for each indicator for selected commissioner and quarter