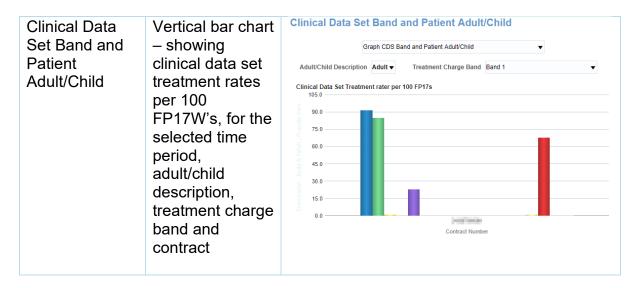

ber of FP17Ws for the selected contractor and time period. Green bars show each Treatment Charge Band.



#### **UDA by Patient Charge Status**



UDA by Patient Charge Status – Pie charts showing breakdown of patient charge status for the selected charge band, time period and contract number. The table shows the corresponding Contract, Commissioner and Country percentages

#### **UDA by Patient Charge Status and Band**



UDA by Patient Charge Status and Band – Pie charts showing breakdown of patient charge status for the selected charge band, time period and contract number. The table shows the corresponding Contract, Commissioner and Country percentages

### **Clinical Data Set**

#### **Overall Clinical Data Set Treatment rates**



#### Clinical Data Set Band and Patient Adult/Child



#### **Clinical Data Set Adult Patient Charge Status and Band**



### CDS Rates per 100 FP17Ws over time



### **Orthodontic Data**

#### Orthodontic FP17Ws in selected year



|                                  | treatment categories, blue bar shows total.                                                                                                                                                                                                                            |