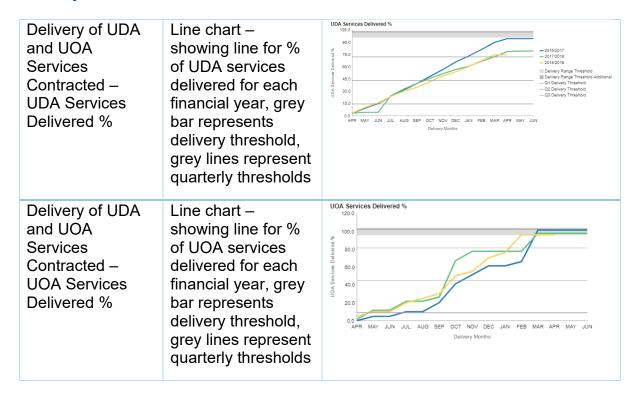

tract details as entered by commissioners on CoMPASS



#### Services Delivered in Year

| % Annual UDA<br>Services<br>Delivered | Performance Tile –<br>Showing<br>percentage of<br>annual UDA<br>services delivered<br>for the selected time<br>period and contract. | 96.7<br>% Annual UDA<br>Services Delivered |
|---------------------------------------|-------------------------------------------------------------------------------------------------------------------------------------|--------------------------------------------|
| % Annual UOA<br>Services<br>Delivered | Performance Tile –<br>Showing<br>percentage of<br>annual UOA<br>services delivered<br>for the selected time<br>period and contract. | 96.7 % Annual UOA Services Delivered       |



#### **Delivery of UDA and UOA Contracted**



#### **Patient Access**



# **Activity Summary**

### **Contract UDA Service Delivery Comparison**

Bar chart comparing all contracts UDA delivery for selected commissioner



#### **Dental Services - General**

| Dental Services - | Table of data –                                                                                                                                      | Contract<br>Number | Reporting<br>Year | UDA Financial<br>Value | UDA Services<br>Contracted | UDA Carry<br>Forward | UDA Provided to date | Balance of UDA | % of UDA Services<br>Provided |
|-------------------|------------------------------------------------------------------------------------------------------------------------------------------------------|--------------------|-------------------|---------