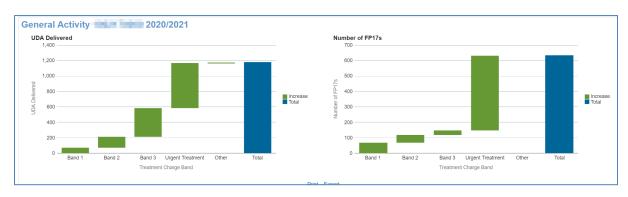

#### **General Activity**

Waterfall charts – showing UDA delivered and number of FP17Ws for the selected contractor and time period. Green bars show each Treatment Charge Band.