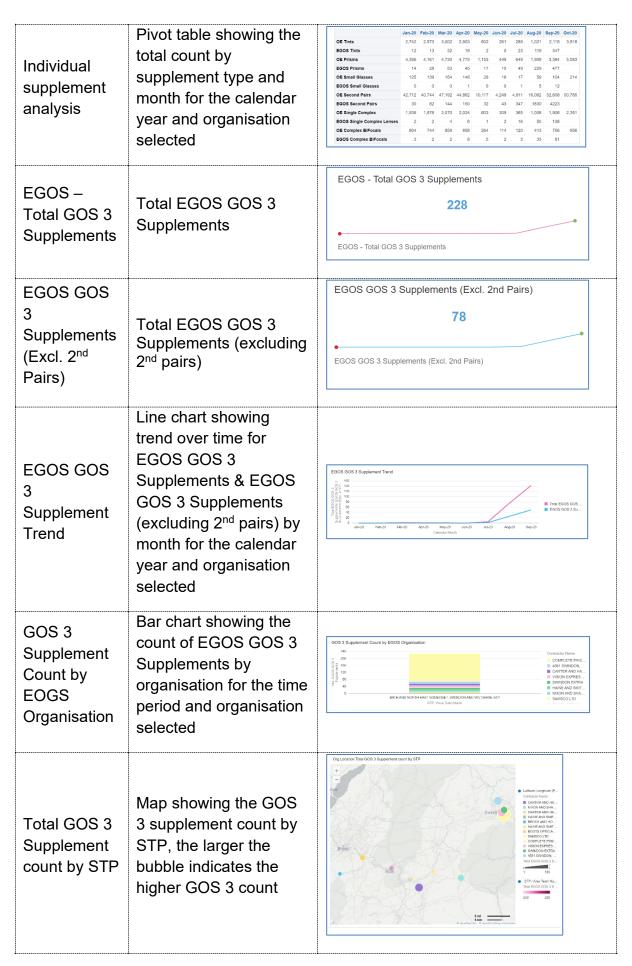

GOS 3 Supplements & Second Pairs 70K  60K  40K  50K  40K  50K  60K  60K  60K  60K  60K  60K  6                                                                        |
| Supplement<br>Total by<br>Month      | Total GOS 3 supplements by month & supplement for the time period and organisation selected       | GOS3 Tints, GOS3 Prisms, GOS3 Small Glasses, GOS3 Single Complex, GOS3 Complex BiFocals 0,000  - COS3 Tints GOS3 Prisms GOS3 Prisms GOS3 GOS3 GOS3 GOS3 GOS3 GOS3 GOS3 GOS3 |
| Individual<br>supplement<br>analysis | Bar chart showing supplement split by OE/EGOS & month, drop-down option to select supplement type | OE Tints, EGOS Tints  100%  80%                                                                                                                                             |



**GOS 4 - Repairs, Replacements & Small Glasses** 

| Total GOS 4<br>Repairs                            | Shows the total count of Repairs claimed.                                                                              | 176,853  GOS 4 Repairs Total  OE + EGOS                                                                                                                             |  |
|---------------------------------------------------|------------------------------------------------------------------------------------------------------------------------|---------------------------------------------------------------------------------------------------------------------------------------------------------------------|--|
| Total GOS 4<br>Replacement<br>s                   | Show