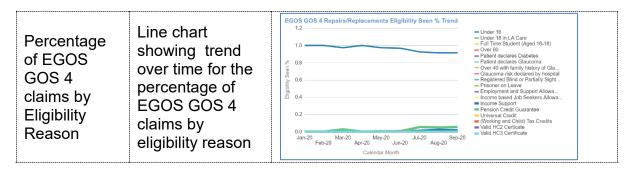

|



### **GOS 6 - Mobile Sight Tests**

| Total GOS 6<br>Mobile Sight<br>Tests              | The total count of NHS GOS 6 Mobile Sight Tests Contracts where NHS Mobile Sight Test count > 0, for the Organisation level and Calendar Year/Month selected.                            | 189,459 GOS 6 Mobile Sight Tests Total OE & EGOS GOS 6 Visits |
|---------------------------------------------------|------------------------------------------------------------------------------------------------------------------------------------------------------------------------------------------|---------------------------------------------------------------|
| EGOS % of<br>total GOS 6<br>Mobile sight<br>tests | % of total count of all GOS 6 Mobile Sight Tests which are EGOS, for the Organisation level and FY