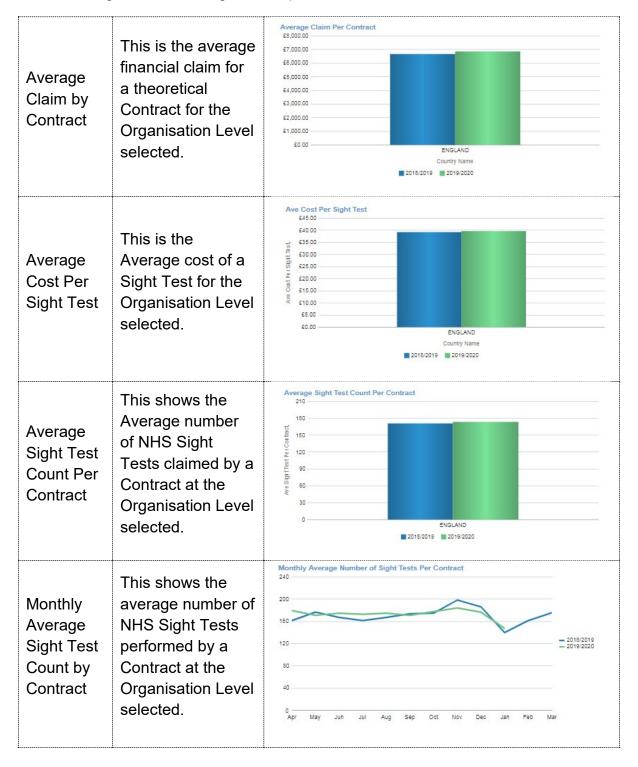

|                          |                     |                 |                            |

#### **Average Contractor**

This section splits out at varying Organisation levels, however, these are just the mean values for each of the reported indicators. This does tell you useful anecdotal facts about the GOS landscape, such as the average cost of a Sight Test by Region or the Average number of Sight Tests per Voucher.





## eOPS2 - NHS England Ophthalmic Dashboard v2

#### **Dashboard Name**

NHS England Ophthalmic Dashboard v2

This is also referred to as eOPS2.

This section is designed to complement the NHSBSA eOPS2 v2 Dashboard to provide context on the different types of analyses & information presented.

- 1. eOPS2 uses a claim level patient dataset from PCSE.
- 2. All reports are currently based on 7 NHS regions & 42 Sustainability and Transformation Partnerships (STPs)
- 3. All references to Year refer to Calendar Year and NOT Financial Year.
- 4. Do make use of the hover text inside of graphs and other analysis. These can be useful to identify exactly each data point and other related information.
- 5. This guidance doesn't display every graphic or analysis available within eOPS, for instance