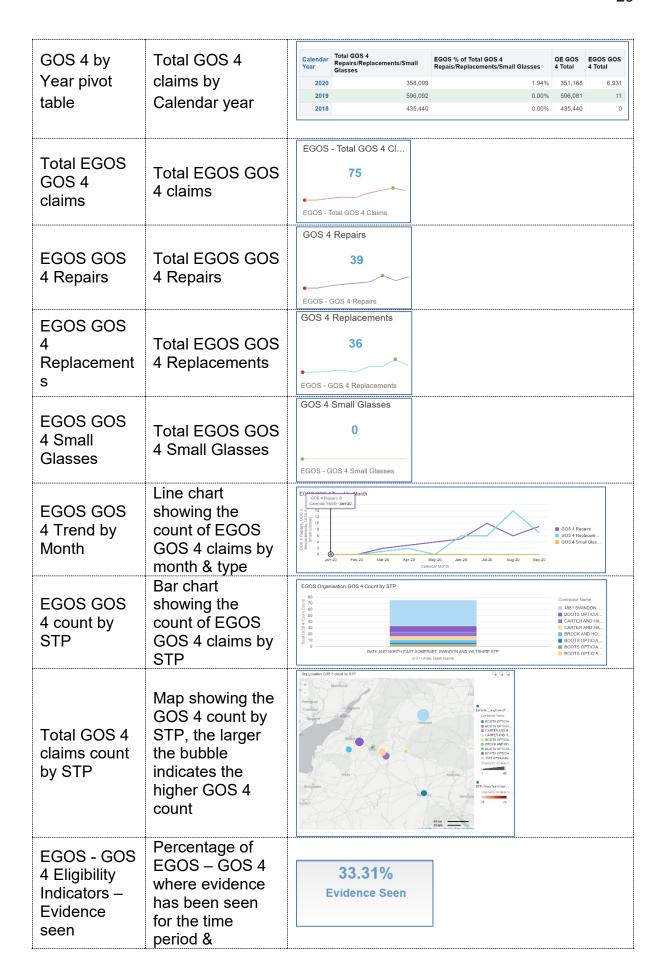

50K  40K  30K  10K  Jun-20 May-20 Jul-20 Feb-20 Jan-20 Apr-20 Aug-20 Mar-20 Sep-20 Oct-20 Calendar Month |  |
| GOS 4<br>claims by<br>type                        | A line graph showing the trend over time for count of GOS 4 claims by type for the time period & organisation selected | Total GOS 4 Repairs Total GOS 4 Repairs Total GOS 4 Replacements Total GOS 4 Replacements Total GOS 4 Replacements                                                  |  |
| GOS 4 by<br>Year chart                            | Total GOS 4<br>claims by<br>Calendar year                                                                              | Total GOS 4 by Year 700K 600K 500K 500K 400K 200K 200K 100K 2020 2019 2018 Calendar Year                                                                            |  |



|                                          | organization                                         |