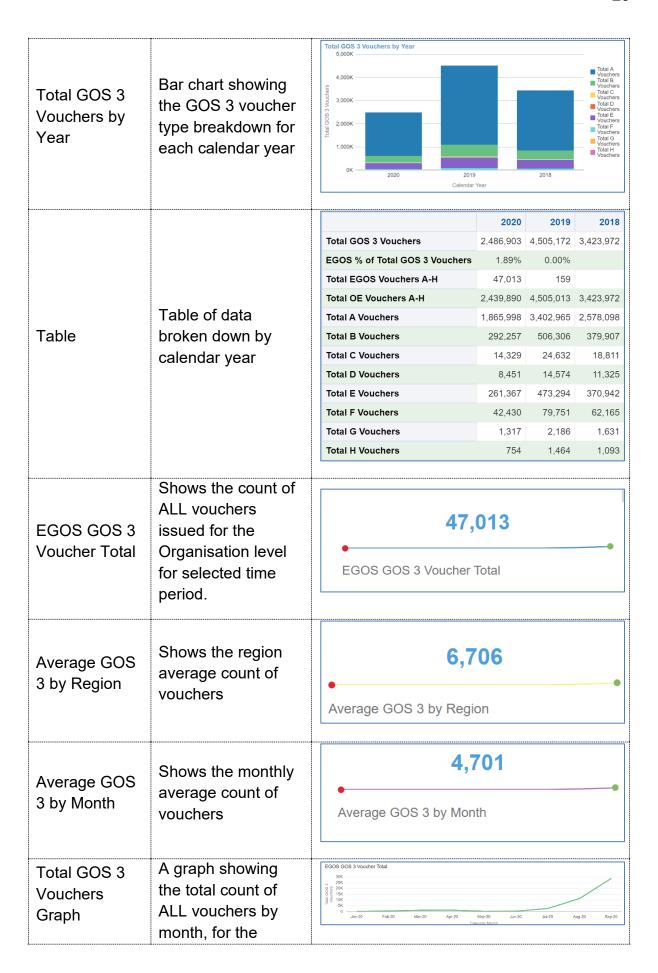

### **Vouchers**

| Total<br>Vouchers          | Shows the count of ALL vouchers issued for the Organisation level for FY selected. | 3,462,1<br>Total Voud                                                                                                                                                                                                                                                                                                                                                                                                                                                                                                                                                                                                                                                                                                                                                                                                                                                                                                                                                                                                                                                                                                                                                                                                                                                                                                                                                                                                                                                                                                                                                                                                                                                                                                                                                                                                                                                                                                                                                                                                                                                                                                          |                |                 |                |                 |                    |
|----------------------------|------------------------------------------------------------------------------------|--------------------------------------------------------------------------------------------------------------------------------------------------------------------------------------------------------------------------------------------------------------------------------------------------------------------------------------------------------------------------------------------------------------------------------------------------------------------------------------------------------------------------------------------------------------------------------------------------------------------------------------------------------------------------------------------------------------------------------------------------------------------------------------------------------------------------------------------------------------------------------------------------------------------------------------------------------------------------------------------------------------------------------------------------------------------------------------------------------------------------------------------------------------------------------------------------------------------------------------------------------------------------------------------------------------------------------------------------------------------------------------------------------------------------------------------------------------------------------------------------------------------------------------------------------------------------------------------------------------------------------------------------------------------------------------------------------------------------------------------------------------------------------------------------------------------------------------------------------------------------------------------------------------------------------------------------------------------------------------------------------------------------------------------------------------------------------------------------------------------------------|----------------|-----------------|----------------|-----------------|--------------------|
| Voucher A-D                | Shows the total count of vouchers A-D, for FY selected.                            | 3,031,6<br>Single L                                                                                                                                                                                                                                                                                                                                                                                                                                                                                                                                                                                                                                                                                                                                                                                                                                                                                                                                                                                                                                                                                                                                                                                                                                                                                                                                                                                                                                                                                                                                                                                                                                                                                                                                                                                                                                                                                                                                                                                                                                                                                                            |                |                 |                |                 |                    |
| Voucher E-H                | Shows the total count of vouchers E-H, for the FY selected.                        | 430,53<br>Complex/E                                                                                                                                                                                                                                                                                                                                                                                                                                                                                                                                                                                                                                                                                                                                                                                                                                                                                                                                                                                                                                                                                                                                                                                                                                                                                                                                                                                                                                                                                                                                                                                                                                                                                                                                                                                                                                                                                                                                                                                                                                                                                                            |                |                 |                |                 |                    |
| Total<br>Vouchers<br>Graph | A graph showing the total count of ALL vouchers by month, for the FY selected.     | Total Vouchers Issued  450K  400K  350K  250K  200K  100K  1 | Jun J          | ul Aug<br>Month | Sep            | Oct             | Nov Dec            |
| Total<br>Vouchers<br>Table | A table showing the total count of all vouchers, by month for the FY selected.     | PPR Voucher                                                                                                                                                                                                                                                                                                                                                                                                                                                                                                                                                                                                                                                                                                                                                                                                                                                                                                                                                                                                                                                                                                                                                                                                                                                                                                                                                                                                                                                                                                                                                                                                                                                                                                                                                                                                                                                                                                                                                                                                                                                                                                                    | Apr<br>s 402,2 | May 63 386      |                | lun<br>93,490   | Jul A<br>375,288 3 |
| Voucher A-D<br>Graph       | A graph showing<br>the count of<br>vouchers A-D by<br>month for the FY<br>selected | 250K - 300K - 250K - 200K - 20 |                | Jul A           | 17             | Oct             | Nov Dec            |
| Voucher A-D<br>Table       | A table of values detailing the total count of voucher A-                          | Voucher A - D                                                                                                                                                                                                                                                                                                                                                                                                                                                                                                                                                                                                                                                                                                                                                                                                                                                                                                                                                                                                                                                                                                                                                                                                                                                                                                                                                                                                                                                                                                                                                                                                                                                                                                                                                                                                                                                                                                                                                                                                                                                                                                                  | Apr<br>353,810 | May<br>338,371  | Jun<br>348,081 | Jul<br>1 328,53 | Aug<br>8 326,185   |

|                                   | D, by month for the FY selected                                                                                            |                                                                                                                                                                                                                                                                                                                                                                                                                                                                                                                                                                                                                                                                                                                                                                                                                                                                                                                                                                                                                                                                                                                                                                                                                                                                                                                                                                                                                                                                                                                                                                                                                                                                                                                                                                                                                                                                                                                                                                                                                                                                                                                                |
|-----------------------------------|----------------------------------------------------------------------------------------------------------------------------|--------------------------------------------------------------------------------------------------------------------------------------------------------------------------------------------------------------------------------------------------------------------------------------------------------------------------------------------------------------------------------------------------------------------------------------------------------------------------------------------------------------------------------------------------------------------------------------------------------------------------------------------------------------------------------------------------------------------------------------------------------------------------------------------------------------------------------------------------------------------------------------------------------------------------------------------------------------------------------------------------------------------------------------------------------------------------------------------------------------------------------------------------------------------------------------------------------------------------------------------------------------------------------------------------------------------------------------------------------------------------------------------------------------------------------------------------------------------------------------------------------------------------------------------------------------------------------------------------------------------------------------------------------------------------------------------------------------------------------------------------------------------------------------------------------------------------------------------------------------------------------------------------------------------------------------------------------------------------------------------------------------------------------------------------------------------------------------------------------------------------------|
| Voucher E-H<br>Graph              | A graph showing the total voucher E-H count, for the FY selected.                                                          | Count of Vouchers E - H  60K  50K  40K -                                                                                                                                                                                                                                                                                                                                                                                                                                                                                                                                                                                                                                                                                                                                                                                                                                                                                                                                                                                                                                                                                                                                                                                                                                                                                                                                                                                                                                                                                                                                                                                                                                                                                                                                                                                                                                                                                                                                                                                                                                                                                       |
| Voucher E-H<br>Table              | A table showing the total voucher E-H count, for the FY selected.                                                          | Apr         May         Jun         Jul         Aug         Sep           Voucher E - H         48,453         47,884         47,429         48,752         51,031         45,501                                                                                                                                                                                                                                                                                                                                                                                                                                                                                                                                                                                                                                                                                                                                                                                                                                                                                                                                                                                                                                                                                                                                                                                                                                                                                                                                                                                                                                                                                                                                                                                                                                                                                                                                                                                                                                                                                                                                              |
| Volume of A<br>Voucher<br>Graph   | A graph allowing the user to choose an individual voucher to view the voucher count by month, for the FY selected.         | GOS3 A Vouchers  350K  250K  250K  150K  150K  50K  0K  Apr May Jun Jul Aug Sep Oct Nov Dec                                                                                                                                                                                                                                                                                                                                                                                                                                                                                                                                                                                                                                                                                                                                                                                                                                                                                                                                                                                                                                                                                                                                                                                                                                                                                                                                                                                                                                                                                                                                                                                                                                                                                                                                                                                                                                                                                                                                                                                                                                    |
| Voucher Table                     | A table of values that gives a total count by month, for each voucher type for the FY selected.                            | Apr         May         Jun         Jul         Aug           GOS3 A Vouchers         306,826         292,015         298,678         281,940         277,733           GOS3 B Vouchers         43,641         43,053         43,934         43,210         44,897           GOS3 C Vouchers         2,116         2,085         2,177         2,138         2,221           GOS3 D Vouchers         1,227         1,238         1,272         1,248         1,334           GOS3 E Vouchers         41,302         40,856         40,387         39,857         43,280           GOS3 F Vouchers         6,868         6,900         6,718         6,767         7,409           GOS3 G Vouchers         180         177         195         197         222           GOS3 H Vouchers         105         131         129         131         120                                                                                                                                                                                                                                                                                                                                                                                                                                                                                                                                                                                                                                                                                                                                                                                                                                                                                                                                                                                                                                                                                                                                                                                                                                                                            |
| % of Vouchers<br>by Type<br>Graph | A graph visualising the % of all vouchers issued per month (e.g. 76.27% of Vouchers issued in April, were for A Vouchers). | 90.00% 80.00% 70.00% 80.00% 90.00% 90.00% 90.00% 90.00% 90.00% 90.00% 90.00% 90.00% 90.00% 90.00% 90.00% 90.00% 90.00% 90.00% 90.00% 90.00% 90.00% 90.00% 90.00% 90.00% 90.00% 90.00% 90.00% 90.00% 90.00% 90.00% 90.00% 90.00% 90.00% 90.00% 90.00% 90.00% 90.00% 90.00% 90.00% 90.00% 90.00% 90.00% 90.00% 90.00% 90.00% 90.00% 90.00% 90.00% 90.00% 90.00% 90.00% 90.00% 90.00% 90.00% 90.00% 90.00% 90.00% 90.00% 90.00% 90.00% 90.00% 90.00% 90.00% 90.00% 90.00% 90.00% 90.00% 90.00% 90.00% 90.00% 90.00% 90.00% 90.00% 90.00% 90.00% 90.00% 90.00% 90.00% 90.00% 90.00% 90.00% 90.00% 90.00% 90.00% 90.00% 90.00% 90.00% 90.00% 90.00% 90.00% 90.00% 90.00% 90.00% 90.00% 90.00% 90.00% 90.00% 90.00% 90.00% 90.00% 90.00% 90.00% 90.00% 90.00% 90.00% 90.00% 90.00% 90.00% 90.00% 90.00% 90.00% 90.00% 90.00% 90.00% 90.00% 90.00% 90.00% 90.00% 90.00% 90.00% 90.00% 90.00% 90.00% 90.00% 90.00% 90.00% 90.00% 90.00% 90.00% 90.00% 90.00% 90.00% 90.00% 90.00% 90.00% 90.00% 90.00% 90.00% 90.00% 90.00% 90.00% 90.00% 90.00% 90.00% 90.00% 90.00% 90.00% 90.00% 90.00% 90.00% 90.00% 90.00% 90.00% 90.00% 90.00% 90.00% 90.00% 90.00% 90.00% 90.00% 90.00% 90.00% 90.00% 90.00% 90.00% 90.00% 90.00% 90.00% 90.00% 90.00% 90.00% 90.00% 90.00% 90.00% 90.00% 90.00% 90.00% 90.00% 90.00% 90.00% 90.00% 90.00% 90.00% 90.00% 90.00% 90.00% 90.00% 90.00% 90.00% 90.00% 90.00% 90.00% 90.00% 90.00% 90.00% 90.00% 90.00% 90.00% 90.00% 90.00% 90.00% 90.00% 90.00% 90.00% 90.00% 90.00% 90.00% 90.00% 90.00% 90.00% 90.00% 90.00% 90.00% 90.00% 90.00% 90.00% 90.00% 90.00% 90.00% 90.00% 90.00% 90.00% 90.00% 90.00% 90.00% 90.00% 90.00% 90.00% 90.00% 90.00% 90.00% 90.00% 90.00% 90.00% 90.00% 90.00% 90.00% 90.00% 90.00% 90.00% 90.00% 90.00% 90.00% 90.00% 90.00% 90.00% 90.00% 90.00% 90.00% 90.00% 90.00% 90.00% 90.00% 90.00% 90.00% 90.00% 90.00% 90.00% 90.00% 90.00% 90.00% 90.00% 90.00% 90.00% 90.00% 90.00% 90.00% 90.00% 90.00% 90.00% 90.00% 90.00% 90.00% 90.00% 90.00% 90.00% 90.00% 90.00% 90.00% 90.00% 90.00% 90.00% 90.00% 90.00% 90.00% 90.00% 90.00% 90.00% 90.00% 90.00% 90.00% 90.00% 90 |

| % of Vouchers<br>by Type<br>Table         | A table of values showing the proportion of voucher issues for all voucher types                                                                | % A Vouchers % B Vouchers % C Vouchers % D Vouchers % E Vouchers % F Vouchers % G Vouchers % H Vouchers | 10.85%<br>0.53%<br>0.31%<br>10.27%<br>1.71%<br>0.04% | 0.535<br>0.325<br>0.325<br>10.535<br>1.795<br>0.055 | % 11.1<br>% 0.5<br>% 0.3<br>% 10.2<br>% 1.7<br>% 0.0                         | 7% 11<br>5% 0<br>2% 0<br>6% 10<br>1% 1                              | .13% 7<br>.51% 1<br>.57%                                            | 3.63%<br>1.90%<br>0.59%<br>0.35%<br>1.47%<br>1.96%<br>0.06% | 1                     |
|-------------------------------------------|-------------------------------------------------------------------------------------------------------------------------------------------------|---------------------------------------------------------------------------------------------------------|------------------------------------------------------|-----------------------------------------------------|------------------------------------------------------------------------------|---------------------------------------------------------------------|---------------------------------------------------------------------|-------------------------------------------------------------|-----------------------|
| % Sight Test<br>per Voucher<br>Type Graph | A line graph showing the % of total NHS Sight Tests that generated a voucher type (e.g. 26.38% of Sight Tests generated an A Voucher in April). | 30.00%<br>25.00%<br>20.00%<br>15.00%<br>10.00%<br>5.00%<br>Apr May                                      | Jun                                                  | Jul Au<br>Mor                                       |                                                                              | Oct                                                                 | Nov                                                                 | Dec                                                         |                       |
| % Sight Test<br>per Voucher<br>Type Table | A table of values showing the proportion of voucher issues for all sight tests                                                                  | % A Vouchers % B Vouchers % C Vouchers % D Vouchers % E Vouchers % F Vouchers % G Vouchers % H Vouchers |                                                      | ,                                                   | Jun<br>26.38%<br>3.88%<br>0.19%<br>0.11%<br>3.57%<br>0.59%<br>0.02%<br>0.01% | Jul<br>25.36%<br>3.89%<br>0.19%<br>0.11%<br>3.57%<br>0.61%<br>0.02% | Aug<br>24.44%<br>3.95%<br>0.20%<br>0.12%<br>3.81%<br>0.65%<br>0.02% | 3.99<br>0.19<br>0.11<br>3.51<br>0.62                        | %<br>%<br>%<br>%<br>% |