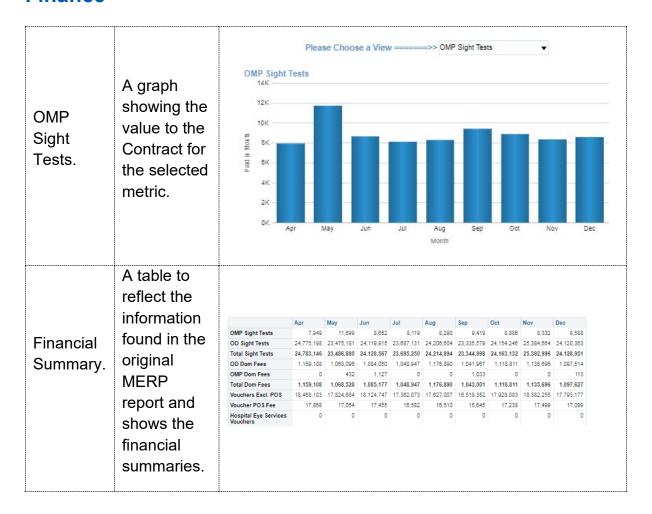

BiFocals                                                                                                                                            |
| Supplement<br>Quantity<br>Graph | A bar graph (histogram) that shows the total count by supplement for the FY selected. | Qty of Supplements Issued  SOK  450K  450K  450K  450K  200K  200K  150K  100K  GOS3 Tints  GOS3 Prisms  GOS3 Second Pairs  GOS3 Single Complex BiFocals  Supplement |
| Supplement<br>Qty Table         | A table of values that provides the count by supplement, for the FY selected.         | Financial Year   GOS3 Tints   GOS3 Prisms   GOS3 Second Pairs   GOS3 Single Complex   GO   2019/2020   32,089   48,058   431,178   19,890                            |



#### Repairs, Replacements & Small Glasses



#### **Finance**



#### **Benchmarking**

This section provides some benchmarking at Regional or Commissioner Level depending on the page you select.





| Total                                                           | A. II. 6. I                                                                                                                                                      |