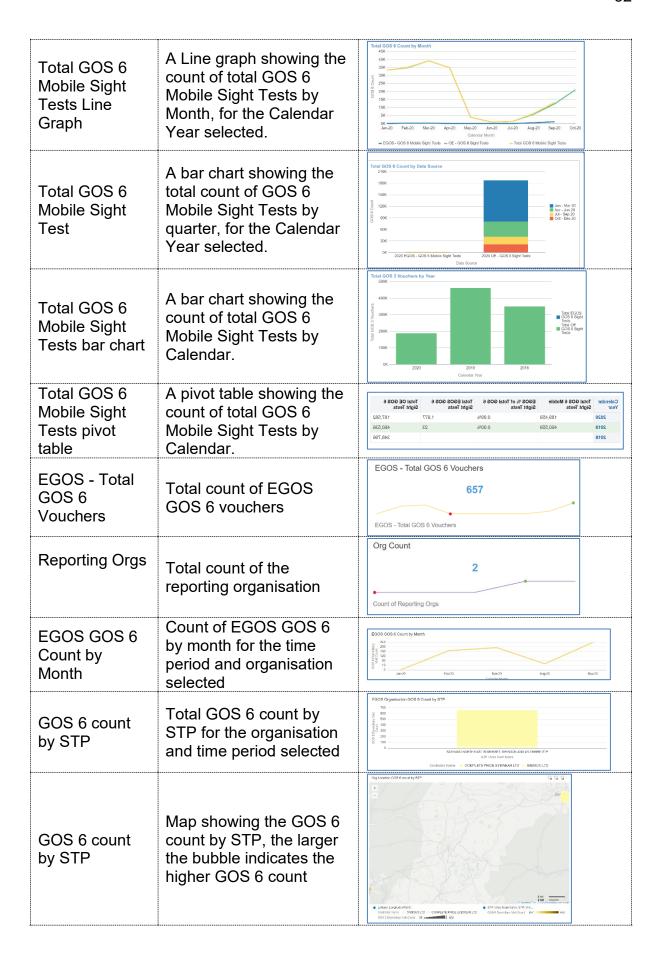

S, for the Organisation level and FY selected.                                                                             | 0.99%<br>EGOS GOS 6 % of Total                                |
| Total OE GOS<br>6 Mobile sight<br>tests           | The total count of NHS GOS 6 Mobile Sight Tests Contracts as reported in Open Exeter where NHS Mobile Sight Test count > 0, for the Organisation level and Calendar Year/Month selected. | 187,582 OE GOS 6 Sight Tests Total OE GOS 6 Visits            |
| Total EGOS<br>GOS 6 Mobile<br>sight tests         | The total count of NHS EGOS 6 Mobile Sight Tests Contracts as where NHS Mobile Sight Test count > 0, for the Organisation level and Calendar Year/Month selected.                        | 1,877 EGOS GOS 6 Mobile Sig Total EGOS - GOS 6 Visits         |



|                               | Percentage of EGOS –                    |                                                                                           |                                                                                                                                                 |
|-------------------------------|-----------------------------------------|-------------------------------------------------------------------------------------------|-------------------------------------------------------------------------------------------------------------------------------------------------|
| EGOS - GOS 6                  | GOS 6 where evidence                    | 22.39%                                                                                    |