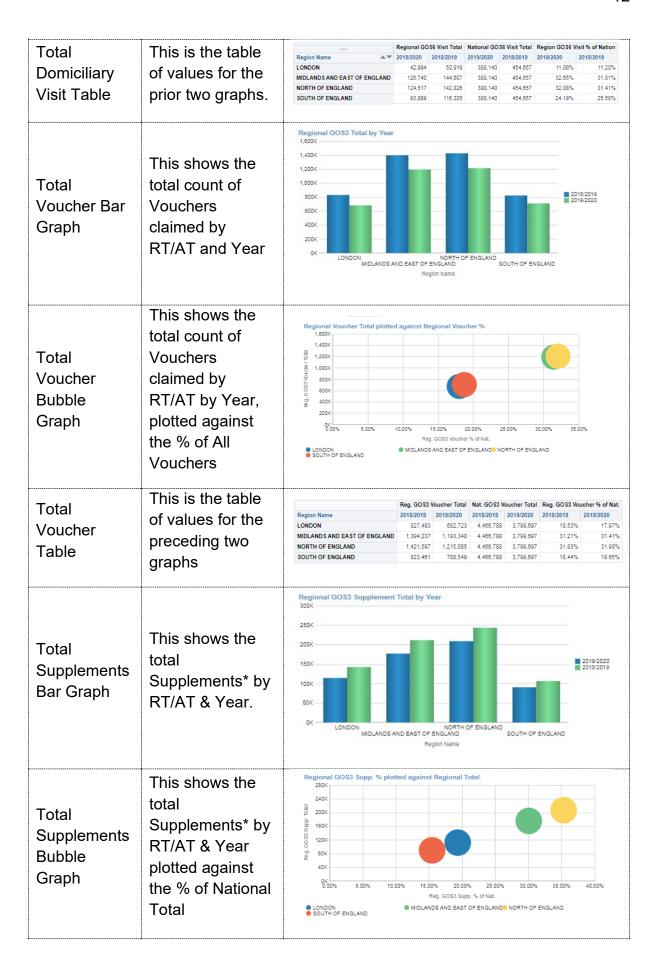

| Total Contract<br>Count            | Total contract count where at least 1 domiciliary visit has been recorded       | 2,205<br>Contracts                                                                                                                                                                                                              |
|------------------------------------|---------------------------------------------------------------------------------|---------------------------------------------------------------------------------------------------------------------------------------------------------------------------------------------------------------------------------|
| Total Visits                       | Total count of visits for the FY selected.                                      | 354,675<br>Total Visits                                                                                                                                                                                                         |
| Total Full Visits                  | Total count of FULL visits, for FY selected.                                    | 234,477<br>Full Visits                                                                                                                                                                                                          |
| Total Part Visits                  | Total count of PART visits, for FY selected.                                    | 120,198<br>Part Visits                                                                                                                                                                                                          |
| Total Domiciliary<br>Visit Graph   | Total count of all<br>Domiciliary Visits by<br>month, for the FY<br>selected.   | Total Domiciliary Visits for FY 2019/2020  45K  40K  40K  35K  35K  35K  10K  10K  10K  5K  DK  Apr May Jun Jul Aug Sep Oct Nov Dec Month                                                                                       |
| Total Domiciliary<br>Visit Table   | Total count of all<br>Domiciliary Visits by<br>month, for the FY<br>selected.   | Apr         May         Jun         Jul         A           PPR Domiciliary Visits         41,205         38,478         38,932         37,768         4                                                                        |
| Domiciliary Visit<br>by Type Graph | A line graph which plots the count of visit type by month, for the FY selected. | Domiciliary Visits by Type Trend  30K  25K  20K  20K  15K  5K  6K  Apr May Jun Jul Aug Sep Oct Nov Dec Month  — Full Domiciliary Visits — Part Domiciliary Visits                                                               |
| Domiciliary Visit<br>by Type Table | A table showing the values of the visit types by month, for the FY selected.    | Full Domiciliary Visits         27,415         25,110         25,647         24,653         27,980         24, Part Domiciliary Visits           13,790         13,388         13,385         13,115         13,500         12, |

### **Vouchers**

| Total<br>Vouchers          | Shows the count of ALL vouchers issued for the Organisation level for FY selected. | 3,462,1<br>Total Voud                                                                                                                                                                                                                                                                                                                                                                                                                                                                                                                                                                                                                                                                                                                                                                                                                                                                                                                                                                                                                                                                                                                                                                                                                                                                                                                                                                                                                                                                                                                                                                                                                                                                                                                                                                                                                                                                                                                                                                                                                                                                                                          |                |                 |                |                 |                    |
|----------------------------|------------------------------------------------------------------------------------|--------------------------------------------------------------------------------------------------------------------------------------------------------------------------------------------------------------------------------------------------------------------------------------------------------------------------------------------------------------------------------------------------------------------------------------------------------------------------------------------------------------------------------------------------------------------------------------------------------------------------------------------------------------------------------------------------------------------------------------------------------------------------------------------------------------------------------------------------------------------------------------------------------------------------------------------------------------------------------------------------------------------------------------------------------------------------------------------------------------------------------------------------------------------------------------------------------------------------------------------------------------------------------------------------------------------------------------------------------------------------------------------------------------------------------------------------------------------------------------------------------------------------------------------------------------------------------------------------------------------------------------------------------------------------------------------------------------------------------------------------------------------------------------------------------------------------------------------------------------------------------------------------------------------------------------------------------------------------------------------------------------------------------------------------------------------------------------------------------------------------------|----------------|-----------------|----------------|-----------------|--------------------|
| Voucher A-D                | Shows the total count of vouchers A-D, for FY selected.                            | 3,031,6<br>Single L                                                                                                                                                                                                                                                                                                                                                                                                                                                                                                                                                                                                                                                                                                                                                                                                                                                                                                                                                                                                                                                                                                                                                                                                                                                                                                                                                                                                                                                                                                                                                                                                                                                                                                                                                                                                                                                                                                                                                                                                                                                                                                            |                |                 |                |                 |                    |
| Voucher E-H                | Shows the total count of vouchers E-H, for the FY selected.                        | 430,53<br>Complex/E                                                                                                                                                                                                                                                                                                                                                                                                                                                                                                                                                                                                                                                                                                                                                                                                                                                                                                                                                                                                                                                                                                                                                                                                                                                                                                                                                                                                                                                                                                                                                                                                                                                                                                                                                                                                                                                                                                                                                                                                                                                                                                            |                |                 |                |                 |                    |
| Total<br>Vouchers<br>Graph | A graph showing the total count of ALL vouchers by month, for the FY selected.     | Total Vouchers Issued  450K  400K  350K  250K  200K  100K  1 | Jun J          | ul Aug<br>Month | Sep            | Oct             | Nov Dec            |
| Total<br>Vouchers<br>Table | A table showing the total count of all vouchers, by month for the FY selected.     | PPR Voucher                                                                                                                                                                                                                                                                                                                                                                                                                                                                                                                                                                                                                                                                                                                                                                                                                                                                                                                                                                                                                                                                                                                                                                                                                                                                                                                                                                                                                                                                                                                                                                                                                                                                                                                                                                                                                                                                                                                                                                                                                                                                                                                    | Apr<br>s 402,2 | May 63 386      |                | lun<br>93,490   | Jul A<br>375,288 3 |
| Voucher A-D<br>Graph       | A graph showing<br>the count of<br>vouchers A-D by<br>month for the FY<br>selected | 250K - 300K - 250K - 200K - 20 |                | Jul A           | 17             | Oct             | Nov Dec            |
| Voucher A-D<br>Table       | A table of values detailing the total count of voucher A-                          | Voucher A - D                                                                                                                                                                                                                                                                                                                                                                                                                                                                                                                                                                                                                                                                                                                                                                                                                                                                                                                                                                                                                                                                                                                                                                                                                                                                                                                                                                                                                                                                                                                                                                                                                                                                                                                                                                                                                                                                                                                                                                                                                                                                                                                  | Apr<br>353,810 | May<br>338,371  | Jun<br>348,081 | Jul<br>1 328,53 | Aug<br>8 326,185   |

|                                   | D, by month for the FY selected                                                                                            |                                                                                                                                                                                                                                                                                                                                                                                                                                                                                                                                                                                                                                                                                                                                                                                                                                                                                                                                                                                                                                                                                                                                                                                                                                                                                                                                                                                                                                                                                                                                                                                                                                                                                                                                                                                                                                                                                                                                                                                                                                                                                                                                |
|-----------------------------------|----------------------------------------------------------------------------------------------------------------------------|--------------------------------------------------------------------------------------------------------------------------------------------------------------------------------------------------------------------------------------------------------------------------------------------------------------------------------------------------------------------------------------------------------------------------------------------------------------------------------------------------------------------------------------------------------------------------------------------------------------------------------------------------------------------------------------------------------------------------------------------------------------------------------------------------------------------------------------------------------------------------------------------------------------------------------------------------------------------------------------------------------------------------------------------------------------------------------------------------------------------------------------------------------------------------------------------------------------------------------------------------------------------------------------------------------------------------------------------------------------------------------------------------------------------------------------------------------------------------------------------------------------------------------------------------------------------------------------------------------------------------------------------------------------------------------------------------------------------------------------------------------------------------------------------------------------------------------------------------------------------------------------------------------------------------------------------------------------------------------------------------------------------------------------------------------------------------------------------------------------------------------|
| Voucher E-H<br>Graph              | A graph showing the total voucher E-H count, for the FY selected.                                                          | Count of Vouchers E - H  60K  50K  40K -                                                                                                                                                                                                                                                                                                                                                                                                                                                                                                                                                                                                                                                                                                                                                                                                                                                                                                                                                                                                                                                                                                                                                                                                                                                                                                                                                                                                                                                                                                                                                                                                                                                                                                                                                                                                                                                                                                                                                                                                                                                                                       |
| Voucher E-H<br>Table              | A table showing the total voucher E-H count, for the FY selected.                                                          | Apr         May         Jun         Jul         Aug         Sep           Voucher E - H         48,453         47,884         47,429         48,752         51,031         45,501                                                                                                                                                                                                                                                                                                                                                                                                                                                                                                                                                                                                                                                                                                                                                                                                                                                                                                                                                                                                                                                                                                                                                                                                                                                                                                                                                                                                                                                                                                                                                                                                                                                                                                                                                                                                                                                                                                                                              |
| Volume of A<br>Voucher<br>Graph   | A graph allowing the user to choose an individual voucher to view the voucher count by month, for the FY selected.         | GOS3 A Vouchers  350K  250K  250K  150K  150K  50K  0K  Apr May Jun Jul Aug Sep Oct Nov Dec                                                                                                                                                                                                                                                                                                                                                                                                                                                                                                                                                                                                                                                                                                                                                                                                                                                                                                                                                                                                                                                                                                                                                                                                                                                                                                                                                                                                                                                                                                                                                                                                                                                                                                                                                                                                                                                                                                                                                                                                                                    |
| Voucher Table                     | A table of values that gives a total count by month, for each voucher type for the FY selected.                            | Apr         May         Jun         Jul         Aug           GOS3 A Vouchers         306,826         292,015         298,678         281,940         277,733           GOS3 B Vouchers         43,641         43,053         43,934         43,210         44,897           GOS3 C Vouchers         2,116         2,085         2,177         2,138         2,221           GOS3 D Vouchers         1,227         1,238         1,272         1,248         1,334           GOS3 E Vouchers         41,302         40,856         40,387         39,857         43,280           GOS3 F Vouchers         6,868         6,900         6,718         6,767         7,409           GOS3 G Vouchers         180         177         195         197         222           GOS3 H Vouchers         105         131         129         131         120                                                                                                                                                                                                                                                                                                                                                                                                                                                                                                                                                                                                                                                                                                                                                                                                                                                                                                                                                                                                                                                                                                                                                                                                                                                                            |
| % of Vouchers<br>by Type<br>Graph | A graph visualising the % of all vouchers issued per month (e.g. 76.27% of Vouchers issued in April, were for A Vouchers). | 90.00% 80.00% 70.00% 80.00% 90.00% 90.00% 90.00% 90.00% 90.00% 90.00% 90.00% 90.00% 90.00% 90.00% 90.00% 90.00% 90.00% 90.00% 90.00% 90.00% 90.00% 90.00% 90.00% 90.00% 90.00% 90.00% 90.00% 90.00% 90.00% 90.00% 90.00% 90.00% 90.00% 90.00% 90.00% 90.00% 90.00% 90.00% 90.00% 90.00% 90.00% 90.00% 90.00% 90.00% 90.00% 90.00% 90.00% 90.00% 90.00% 90.00% 90.00% 90.00% 90.00% 90.00% 90.00% 90.00% 90.00% 90.00% 90.00% 90.00% 90.00% 90.00% 90.00% 90.00% 90.00% 90.00% 90.00% 90.00% 90.00% 90.00% 90.00% 90.00% 90.00% 90.00% 90.00% 90.00% 90.00% 90.00% 90.00% 90.00% 90.00% 90.00% 90.00% 90.00% 90.00% 90.00% 90.00% 90.00% 90.00% 90.00% 90.00% 90.00% 90.00% 90.00% 90.00% 90.00% 90.00% 90.00% 90.00% 90.00% 90.00% 90.00% 90.00% 90.00% 90.00% 90.00% 90.00% 90.00% 90.00% 90.00% 90.00% 90.00% 90.00% 90.00% 90.00% 90.00% 90.00% 90.00% 90.00% 90.00% 90.00% 90.00% 90.00% 90.00% 90.00% 90.00% 90.00% 90.00% 90.00% 90.00% 90.00% 90.00% 90.00% 90.00% 90.00% 90.00% 90.00% 90.00% 90.00% 90.00% 90.00% 90.00% 90.00% 90.00% 90.00% 90.00% 90.00% 90.00% 90.00% 90.00% 90.00% 90.00% 90.00% 90.00% 90.00% 90.00% 90.00% 90.00% 90.00% 90.00% 90.00% 90.00% 90.00% 90.00% 90.00% 90.00% 90.00% 90.00% 90.00% 90.00% 90.00% 90.00% 90.00% 90.00% 90.00% 90.00% 90.00% 90.00% 90.00% 90.00% 90.00% 90.00% 90.00% 90.00% 90.00% 90.00% 90.00% 90.00% 90.00% 90.00% 90.00% 90.00% 90.00% 90.00% 90.00% 90.00% 90.00% 90.00% 90.00% 90.00% 90.00% 90.00% 90.00% 90.00% 90.00% 90.00% 90.00% 90.00% 90.00% 90.00% 90.00% 90.00% 90.00% 90.00% 90.00% 90.00% 90.00% 90.00% 90.00% 90.00% 90.00% 90.00% 90.00% 90.00% 90.00% 90.00% 90.00% 90.00% 90.00% 90.00% 90.00% 90.00% 90.00% 90.00% 90.00% 90.00% 90.00% 90.00% 90.00% 90.00% 90.00% 90.00% 90.00% 90.00% 90.00% 90.00% 90.00% 90.00% 90.00% 90.00% 90.00% 90.00% 90.00% 90.00% 90.00% 90.00% 90.00% 90.00% 90.00% 90.00% 90.00% 90.00% 90.00% 90.00% 90.00% 90.00% 90.00% 90.00% 90.00% 90.00% 90.00% 90.00% 90.00% 90.00% 90.00% 90.00% 90.00% 90.00% 90.00% 90.00% 90.00% 90.00% 90.00% 90.00% 90.00% 90.00% 90.00% 90.00% 90.00% 90.00% 90.00% 90.00% 90 |

| % of Vouchers<br>by Type<br>Table         | A table of values showing the proportion of voucher issues for all voucher types                                                                | % A Vouchers % B Vouchers % C Vouchers % D Vouchers % E Vouchers % F Vouchers % G Vouchers % H Vouchers | 10.85%<br>0.53%<br>0.31%<br>10.27%<br>1.71%<br>0.04% | 0.535<br>0.325<br>0.325<br>10.535<br>1.795<br>0.055 | % 11.1<br>% 0.5<br>% 0.3<br>% 10.2<br>% 1.7<br>% 0.0                         | 7% 11<br>5% 0<br>2% 0<br>6% 10<br>1% 1                              | .13% 7<br>.51% 1<br>.57%                                            | 3.63%<br>1.90%<br>0.59%<br>0.35%<br>1.47%<br>1.96%<br>0.06% | 1                     |
|-------------------------------------------|-------------------------------------------------------------------------------------------------------------------------------------------------|---------------------------------------------------------------------------------------------------------|------------------------------------------------------|-----------------------------------------------------|------------------------------------------------------------------------------|---------------------------------------------------------------------|---------------------------------------------------------------------|-------------------------------------------------------------|-----------------------|
| % Sight Test<br>per Voucher<br>Type Graph | A line graph showing the % of total NHS Sight Tests that generated a voucher type (e.g. 26.38% of Sight Tests generated an A Voucher in April). | 30.00%<br>25.00%<br>20.00%<br>15.00%<br>10.00%<br>5.00%<br>Apr May                                      | Jun                                                  | Jul Au<br>Mor                                       |                                                                              | Oct                                                                 | Nov                                                                 | Dec                                                         |                       |
| % Sight Test<br>per Voucher<br>Type Table | A table of values showing the proportion of voucher issues for all sight tests                                                                  | % A Vouchers % B Vouchers % C Vouchers % D Vouchers % E Vouchers % F Vouchers % G Vouchers % H Vouchers |                                                      | ,                                                   | Jun<br>26.38%<br>3.88%<br>0.19%<br>0.11%<br>3.57%<br>0.59%<br>0.02%<br>0.01% | Jul<br>25.36%<br>3.89%<br>0.19%<br>0.11%<br>3.57%<br>0.61%<br>0.02% | Aug<br>24.44%<br>3.95%<br>0.20%<br>0.12%<br>3.81%<br>0.65%<br>0.02% | 3.99<br>0.19<br>0.11<br>3.51<br>0.62                        | %<br>%<br>%<br>%<br>% |

## **Supplements**

| Total<br>Supplements            | The total count of all supplements, for the Organisation level or FY selected.        | 537,598<br>Supplements                                                                                                                                               |
|---------------------------------|---------------------------------------------------------------------------------------|----------------------------------------------------------------------------------------------------------------------------------------------------------------------|
| Total Tints                     | Shows the count of all Tints for the FY selected.                                     | 32,089<br>Tints                                                                                                                                                      |
| Total Prisms                    | Shows the count of all Prisms for the FY selected.                                    | 46,056<br>Prisms                                                                                                                                                     |
| Total Second<br>Pairs           | Shows the count of Second Pairs for the FY selected.                                  | 431,178<br>Second Pairs                                                                                                                                              |
| Total Single<br>Complex         | Shows the count of<br>Single Complex lenses<br>for the FY selected.                   | 19,890<br>Single Complex                                                                                                                                             |
| Total<br>Complex<br>Bifocals    | Shows the count of Complex Bifocals for the FY selected.                              | 8,385<br>Complex BiFocals                                                                                                                                            |
| Supplement<br>Quantity<br>Graph | A bar graph (histogram) that shows the total count by supplement for the FY selected. | Qty of Supplements Issued  SOK  450K  450K  450K  450K  200K  200K  150K  100K  GOS3 Tints  GOS3 Prisms  GOS3 Second Pairs  GOS3 Single Complex BiFocals  Supplement |
| Supplement<br>Qty Table         | A table of values that provides the count by supplement, for the FY selected.         | Financial Year   GOS3 Tints   GOS3 Prisms   GOS3 Second Pairs   GOS3 Single Complex   GO   2019/2020   32,089   48,058   431,178   19,890                            |