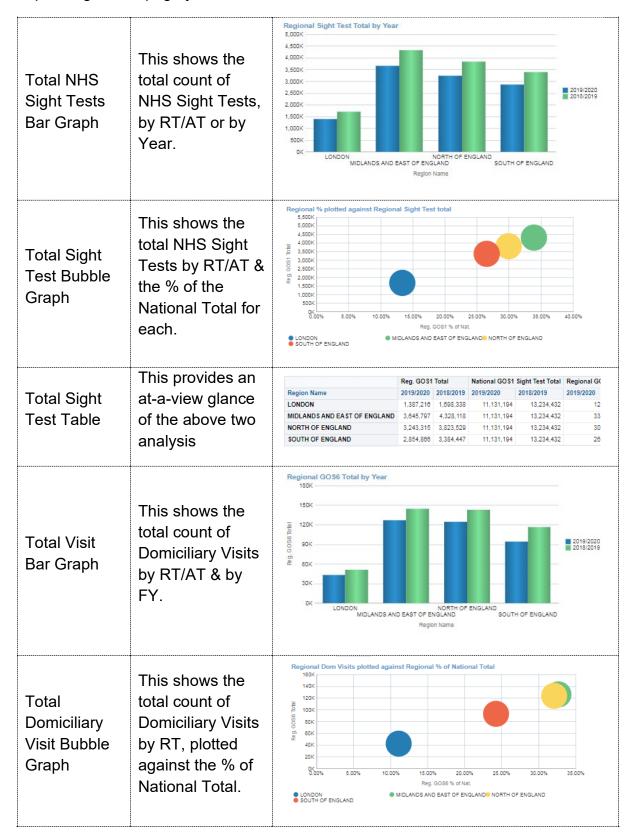

|
| Supplement<br>Quantity<br>Graph | A bar graph (histogram) that shows the total count by supplement for the FY selected. | Qty of Supplements Issued  SOK  450K  450K  450K  450K  200K  200K  150K  100K  GOS3 Tints  GOS3 Prisms  GOS3 Second Pairs  GOS3 Single Complex BiFocals  Supplement |
| Supplement<br>Qty Table         | A table of values that provides the count by supplement, for the FY selected.         | Financial Year   GOS3 Tints   GOS3 Prisms   GOS3 Second Pairs   GOS3 Single Complex   GO   2019/2020   32,089   48,058   431,178   19,890                            |



#### Repairs, Replacements & Small Glasses



#### **Finance**



#### **Benchmarking**

This section provides some benchmarking at Regional or Commissioner Level depending on the page you select.





| Total                                                           | A. II. 6. I                                                                                                                                                      |