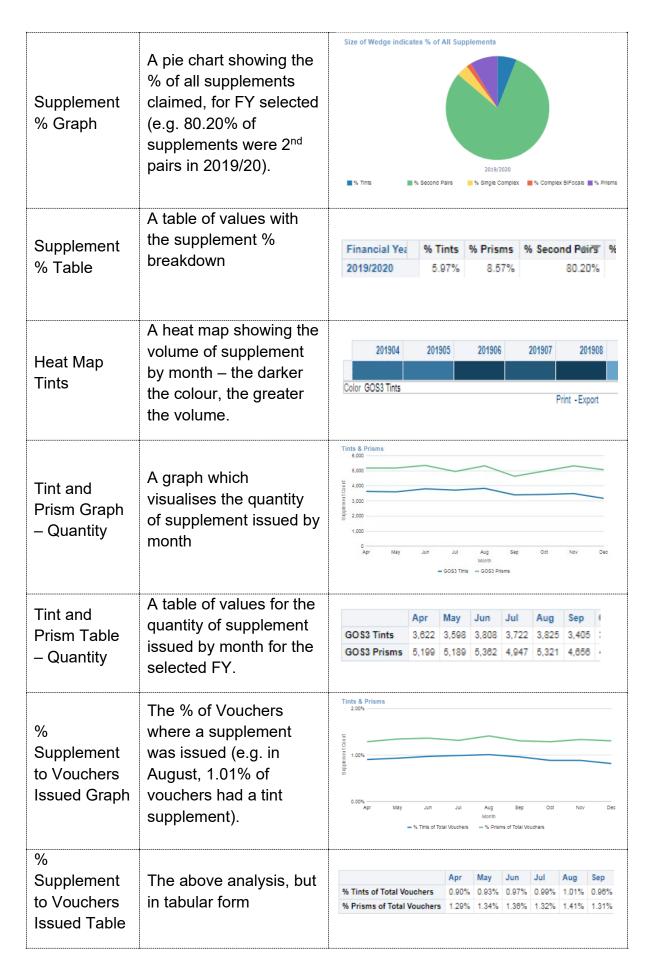

## **Supplements**

| Total<br>Supplements            | The total count of all supplements, for the Organisation level or FY selected.        | 537,598<br>Supplements                                                                                                                                               |
|---------------------------------|---------------------------------------------------------------------------------------|----------------------------------------------------------------------------------------------------------------------------------------------------------------------|
| Total Tints                     | Shows the count of all Tints for the FY selected.                                     | 32,089<br>Tints                                                                                                                                                      |
| Total Prisms                    | Shows the count of all Prisms for the FY selected.                                    | 46,056<br>Prisms                                                                                                                                                     |
| Total Second<br>Pairs           | Shows the count of Second Pairs for the FY selected.                                  | 431,178<br>Second Pairs                                                                                                                                              |
| Total Single<br>Complex         | Shows the count of<br>Single Complex lenses<br>for the FY selected.                   | 19,890<br>Single Complex                                                                                                                                             |
| Total<br>Complex<br>Bifocals    | Shows the count of Complex Bifocals for the FY selected.                              | 8,385<br>Complex BiFocals                                                                                                                                            |
| Supplement<br>Quantity<br>Graph | A bar graph (histogram) that shows the total count by supplement for the FY selected. | Qty of Supplements Issued  SOK  450K  450K  450K  450K  200K  200K  150K  100K  GOS3 Tints  GOS3 Prisms  GOS3 Second Pairs  GOS3 Single Complex BiFocals  Supplement |
| Supplement<br>Qty Table         | A table of values that provides the count by supplement, for the FY selected.         | Financial Year   GOS3 Tints   GOS3 Prisms   GOS3 Second Pairs   GOS3 Single Complex   GO   2019/2020   32,089   48,058   431,178   19,890                            |