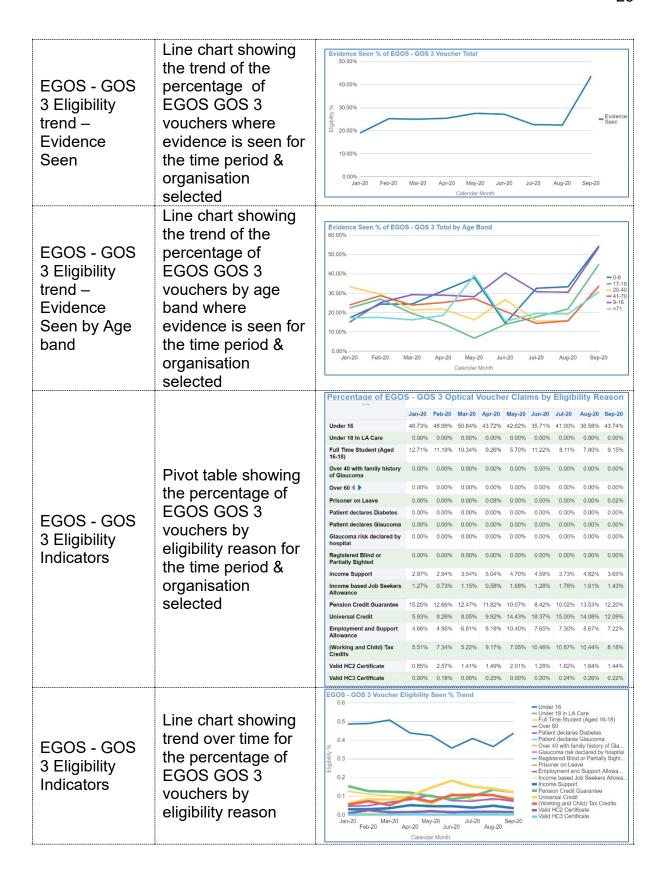

TP  +                              |
| EGOS - GOS<br>3 Eligibility<br>Indicators –<br>Evidence<br>Seen | Percentage of EGOS – GOS 3 vouchers where evidence has been seen for the time period & organisation selected | 35.84%<br>Evidence Seen                                                  |
| EGOS - GOS<br>3 Eligibility<br>Indicators –<br>Record Seen      | Count of total EGOS – GOS 3 vouchers seen for the time period & organisation selected                        | 15,154<br>Records Seen                                                   |
| EGOS - GOS<br>3 Eligibility<br>Indicators –<br>Total Records    | Count of total EGOS – GOS 3 vouchers for the time period & organisation selected                             | 42,287 Total Records                                                     |



## **GOS 3 - Supplements**

| Total GOS 3<br>Supplements           | The total count of all GOS 3 supplements, for the Organisation level or FY selected.              | 374,007 GOS 3 Supplement Total OE + EGOS                                                                                                                                    |
|--------------------------------------|---------------------------------------------------------------------------------------------------|-----------------------------------------------------------------------------------------------------------------------------------------------------------------------------|
| Voucher % with supplement            | Tile showing the % of GOS 3 vouchers with supplment                                               |