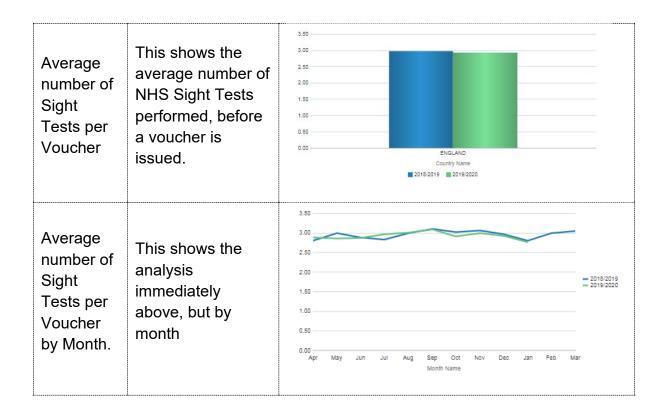

|                          |                     |                 |                            |

#### **Average Contractor**

This section splits out at varying Organisation levels, however, these are just the mean values for each of the reported indicators. This does tell you useful anecdotal facts about the GOS landscape, such as the average cost of a Sight Test by Region or the Average number of Sight Tests per Voucher.





## eOPS2 - NHS England Ophthalmic Dashboard v2

#### **Dashboard Name**

NHS England Ophthalmic Dashboard v2

This is also referred to as eOPS2.

This section is designed to complement the NHSBSA eOPS2 v2 Dashboard to provide context on the different types of analyses & information presented.

- 1. eOPS2 uses a claim level patient dataset from PCSE.
- 2. All reports are currently based on 7 NHS regions & 42 Sustainability and Transformation Partnerships (STPs)
- 3. All references to Year refer to Calendar Year and NOT Financial Year.
- 4. Do make use of the hover text inside of graphs and other analysis. These can be useful to identify exactly each data point and other related information.
- 5. This guidance doesn't display every graphic or analysis available within eOPS, for instance GO