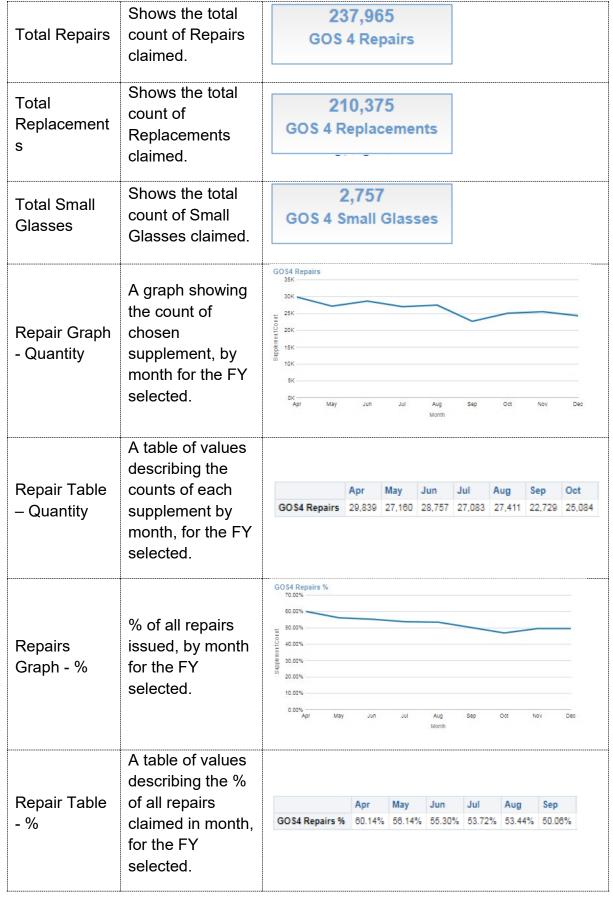

| 8,385<br>Complex BiFocals                                                                                                                                            |
| Supplement<br>Quantity<br>Graph | A bar graph (histogram) that shows the total count by supplement for the FY selected. | Qty of Supplements Issued  SOK  450K  450K  450K  450K  200K  200K  150K  100K  GOS3 Tints  GOS3 Prisms  GOS3 Second Pairs  GOS3 Single Complex BiFocals  Supplement |
| Supplement<br>Qty Table         | A table of values that provides the count by supplement, for the FY selected.         | Financial Year   GOS3 Tints   GOS3 Prisms   GOS3 Second Pairs   GOS3 Single Complex   GO   2019/2020   32,089   48,058   431,178   19,890                            |



#### Repairs, Replacements & Small Glasses



#### **Finance**



#### **Benchmarking**

This section provides some benchmarking at Regional or Commissioner Level depending on the page you select.





| Total                                                           | A. II. 6. I                                                                                                                                                      |