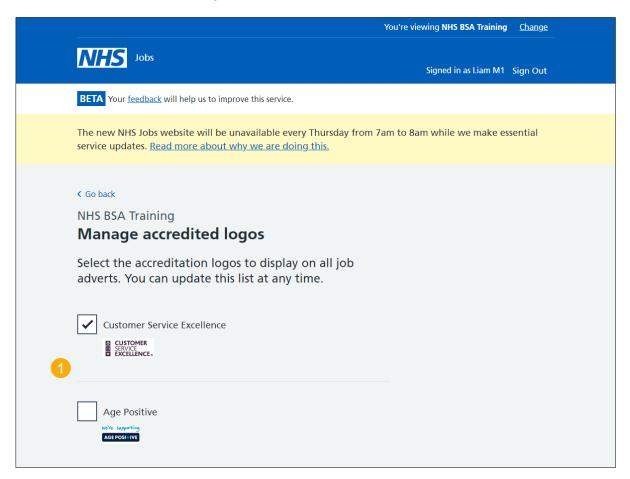

#### Manage accredited logos

This page gives you instructions for how to view the accredited logos.

**Important:** In this example, the 'Customer Service Excellence' logo is selected and is on all job listings created and published to jobseekers.

To select or remove a logo, complete the following step:

1. Select or un-select a logo.

**Tip:** All accredited logos you've selected are shown at the top of the page. You can scroll down the page to see the available logos to select. If a logo is not ticked, this is not in use.