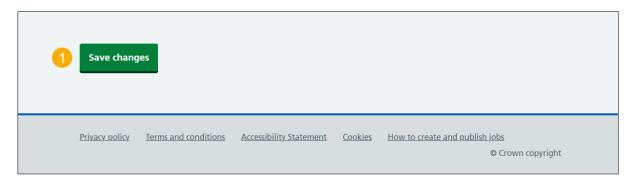

## Save changes

This page gives you instructions for how to save your accredited logo changes.

**Important:** If you change a logo, it will only show on new job listings you create and publish to jobseekers.

To save your accredited logo changes, complete the following step:

**1.** Select the 'Save changes' button.

Tip: The 'Save changes' button is at the bottom of the page.

You've reached the end of this user guide as you've managed your accredited logos.