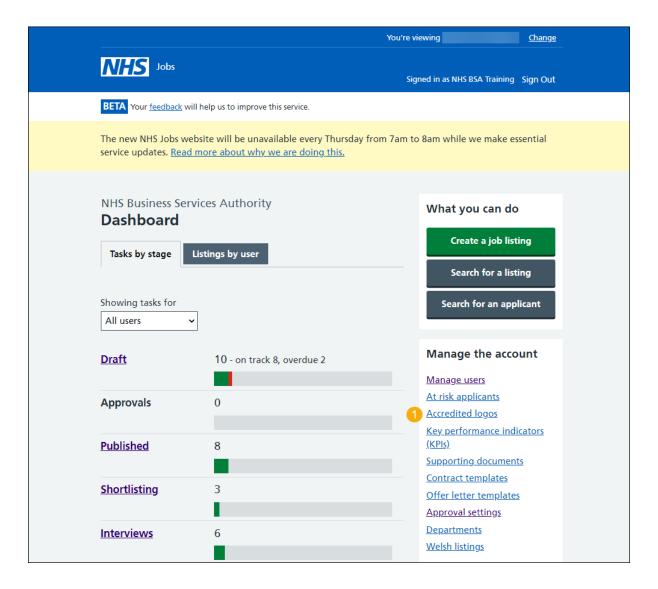

# **Accredited logos**

This page gives you instructions for how to manage accredited logos.

Important: Only a 'Super user' can add and remove accredited logos.

To view the accredited logos, complete the following step:

1. Select the 'Accredited logos' link.