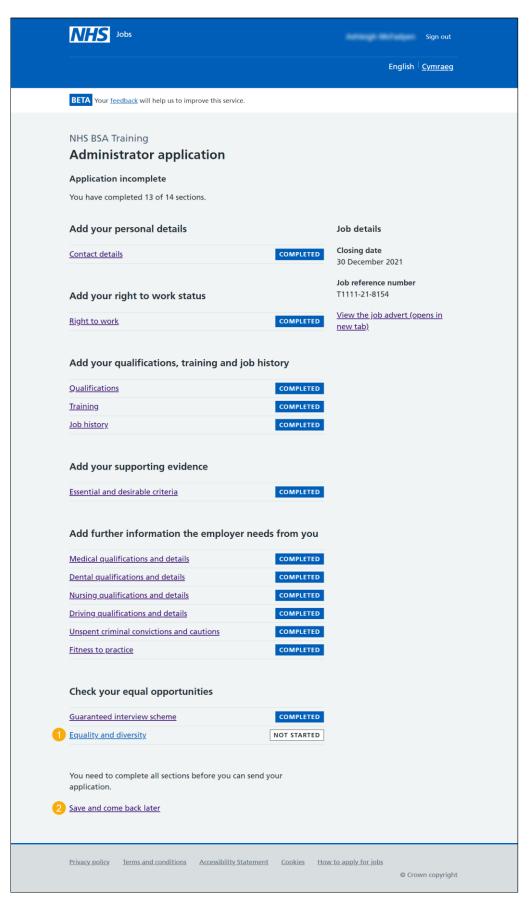

# **Application task list**

This page gives you instructions for how to view your application task list.

**Important:** The sections of your tasklist will show statuses of 'Not started', 'Started' and 'Completed' depending on the tasks you have completed. You cannot send a job application until all sections are completed.

To start completing a new section of your tasklist, complete the following steps:

- 1. Select the '<u>Equality and diversity</u>' link to begin this section.
- 2. Select the 'Save and come back later' link (optional).