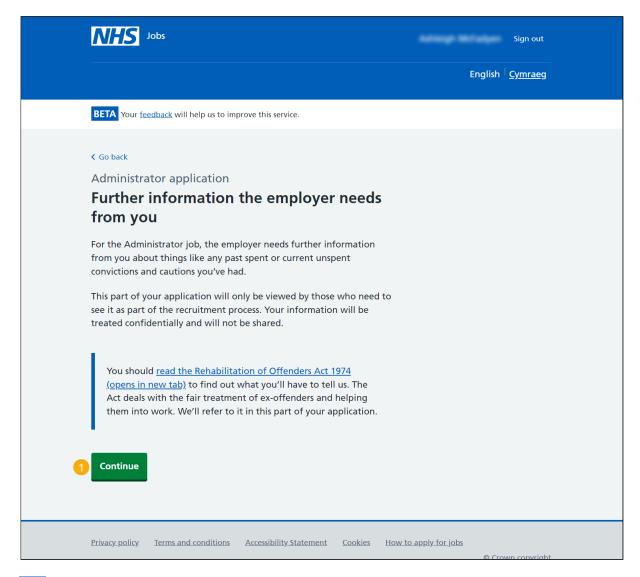

### Further information the employer needs from you

This page gives you instructions for how to check the further information the employer needs from.

**Important:** You'll only see this page if the employer has added this question.

Read the information on the page and complete the following step:

1. Select the '<u>Continue</u>' button.

Tip: You can select the 'Rehabilitations' link for more information.