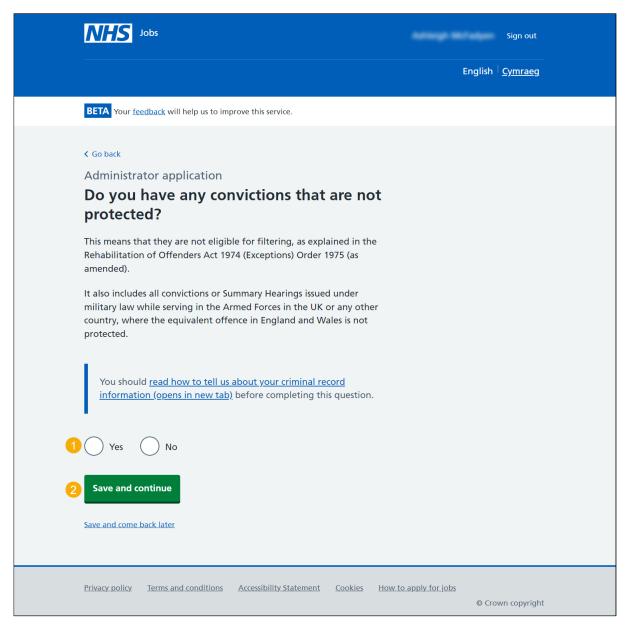

### Do you have any convictions that are not protected?

This page gives you instructions for how to confirm if you have any convictions that are not protected.

**Important:** You'll only see this page if the employer has added this question.

To confirm if you have any convictions that are not protected, complete the following steps:

- 1. Select an answer:
  - <u>Yes</u>'
  - <u>'No</u>'
- 2. Select the 'Save and continue' button.

Tip: You can select the 'criminal record' link for more information.