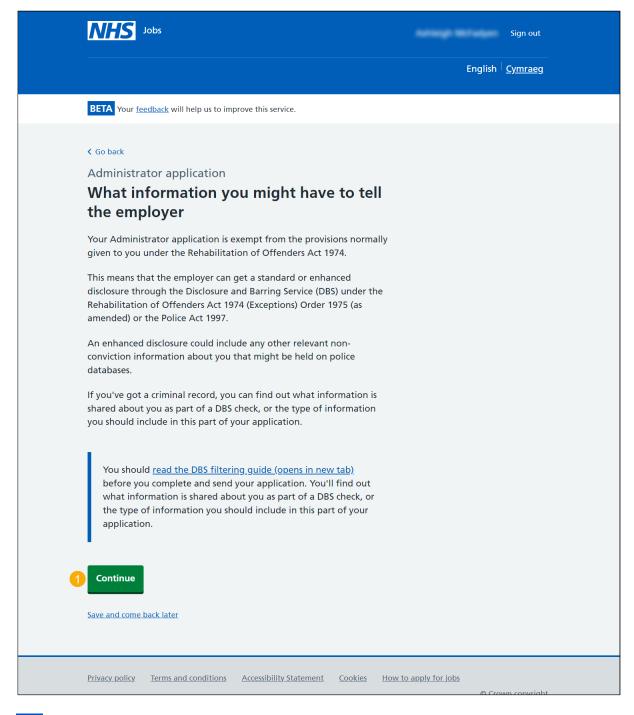

#### What information you might have to tell the employer

This page gives you instructions for what information you might have to tell the employer.

**Important:** You'll only see this page if the employer has added this question.

Read the information on the page and complete the following step:

1. Select the '<u>Continue</u>' button.

Tip: You can select the 'DBS filtering guide' link for more information.