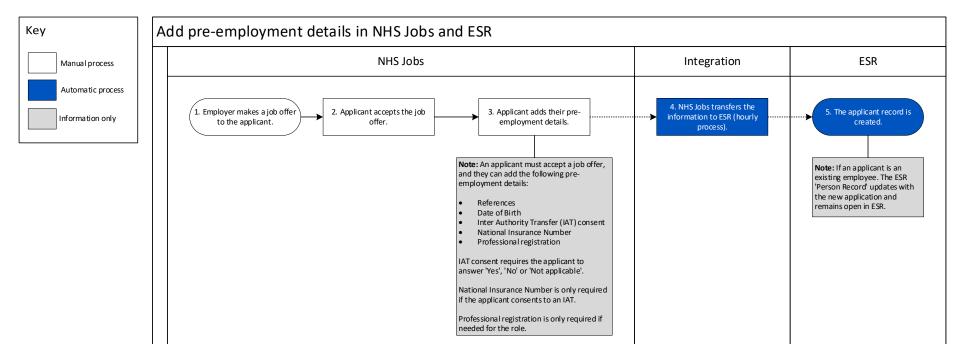

## **Process flow diagram**

This page shows the process flow for an applicant adding their pre-employment details in NHS Jobs and ESR.