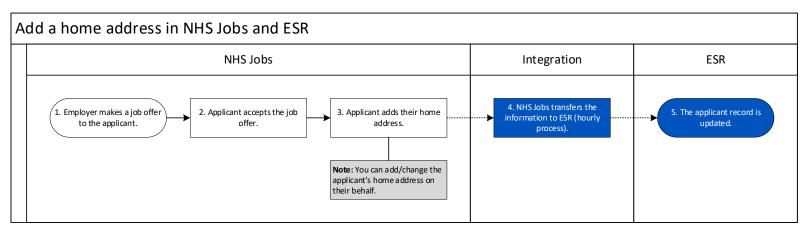

## **Process flow**

This page shows the process flow for an applicant adding their home address in NHS Jobs and ESR.