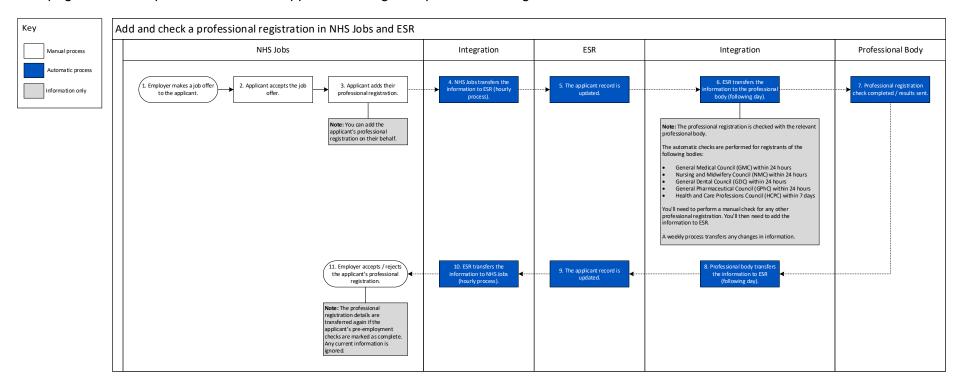

## **Process flow diagram**

This page shows the process flow for an applicant adding their professional registration and how this is checked.