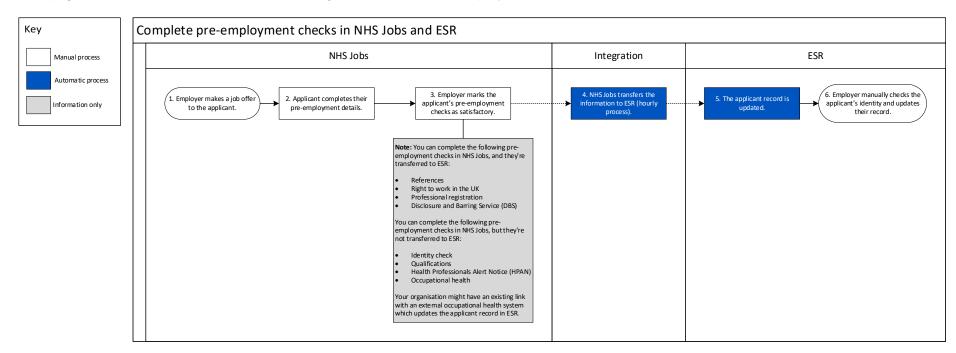

## **Process flow**

This page shows the process flow for completing an applicant's pre-employment checks in NHS Jobs and ESR.