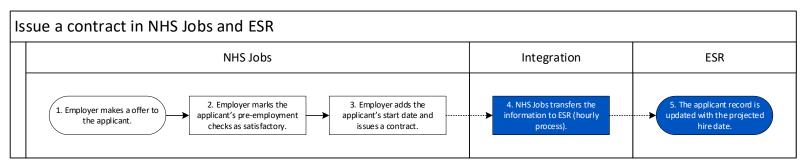

## **Process flow diagram**

This page shows the process flow for issuing an applicant a contract in NHS Jobs and ESR.