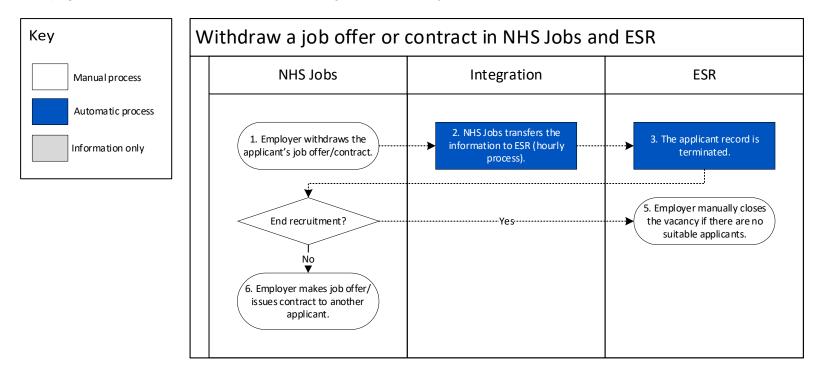

## Process flow diagram

This page shows the process flow for withdrawing an applicant's job offer or contract in NHS Jobs and ESR.