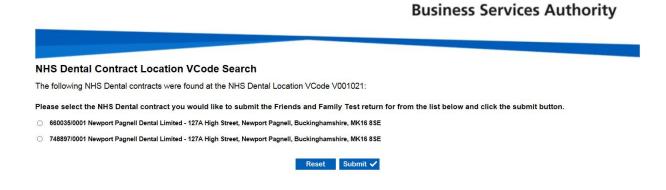

You will then see a screen containing a list of contracts associated with this VCode

Please note:

If there is only one contract associated with the VCode you will only see one practice in the list. If there is more than one contract associated with the VCode all of these will all appear in the list.

Please select the correct contract number from the list and then select submit.