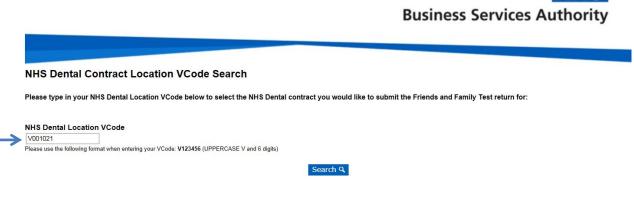

Search for NHS Dental Contract details by NHS Dental Location VCode

To search by VCode select the link -

Enter your seven character location VCode which will start with a capital V followed by six numeric digits and select search.

You will then see a screen containing a list of contracts associated with this VCode

Please note:

If there is only one contract associated with the VCode you will only see one practice in the list. If there is more than one contract associated with the VCode all of these will all appear in the list.

Please select the correct contract number from the list and then select submit.