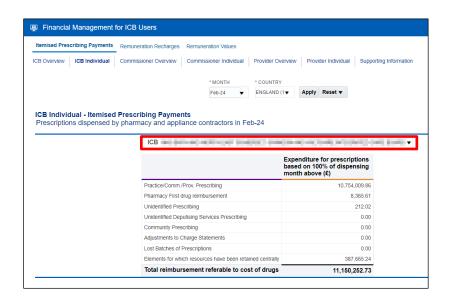

#### **ICB Individual page**

The 'ICB Individual' page will allow a user to view an individual ICB and the financial data held for that organisation. This will be the same financial data as displayed in the ICB Overview page.

If a user has access to multiple organisations' financial data, there is an 'ICB prompt' (highlighted red) where you can select between individual ICB organisations to view: