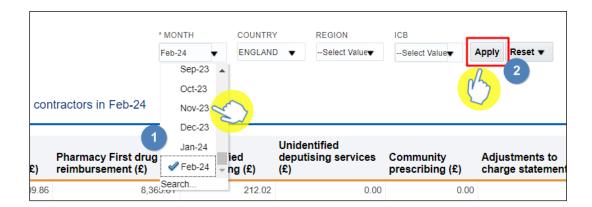

If you have financial access for multiple ICB organisations then they will all show on the 'ICB overview' page:

| Itemised Prescribing Payments Remuneration                                 | Recharges Remuner                                                                                                 | ation Values                                                    |       |                           |             |                               |                           |                                      |                                   |                                                                     | ¢ 6                        |
|----------------------------------------------------------------------------|-------------------------------------------------------------------------------------------------------------------|-----------------------------------------------------------------|-------|---------------------------|-------------|-------------------------------|---------------------------|--------------------------------------|-----------------------------------|---------------------------------------------------------------------|----------------------------|
| ICB Overview ICB Individual Commissioner                                   | Widual Commissioner Overview Commissioner Individual Provider Overview Provider Individual Supporting Information |                                                                 |       |                           |             |                               |                           |                                      |                                   |                                                                     |                            |
|                                                                            |                                                                                                                   |                                                                 | MONTH | COUN                      |             | REGION                        | ICB                       |                                      |                                   |                                                                     |                            |
|                                                                            |                                                                                                                   | l                                                               | eb-24 | ▼ ENGL                    | ND 🔻        | Select Value                  | Select Value              | Apply Reset •                        |                                   |                                                                     |                            |
|                                                                            |                                                                                                                   |                                                                 |       |                           |             |                               |                           |                                      |                                   |                                                                     |                            |
| ICB Overview - Itemised Prescribing<br>Prescriptions dispensed by pharmacy | and appliance con                                                                                                 | ntractors in Feb-24                                             |       |                           | Unid        | dentified                     |                           |                                      |                                   | Elements for which                                                  |                            |
|                                                                            |                                                                                                                   | htractors in Feb-24<br>Pharmacy First drug<br>reimbursement (£) |       | dentified<br>scribing (£) |             | dentified<br>utising services | Community prescribing (£) | Adjustments to charge statements (£) | Lost batches of prescriptions (£) | Elements for which<br>resources have been<br>retained centrally (£) | Total<br>reimbursement (£) |
| Prescriptions dispensed by pharmacy                                        | and appliance con<br>Practice<br>Comm.                                                                            | Pharmacy First drug<br>reimbursement (£)                        | pres  |                           | depu<br>(£) |                               | prescribing (£)           | charge statements (£)                | prescriptions (£)                 | resources have been<br>retained centrally (£)                       |                            |

- 1. Once accessed, users then have the options to select the criteria they want (shown below), to display the financial data for the organisations they have access to. This will allow the user to select all the different individual months of financial data held for those organisations.
- 2. Be sure once you've made a selection in any of the drop-down menus that you click the 'Apply' button to initiate these changes:

Once you have specified the month and applied that change, the IPP 'ICB Overview' page will display the report for all of the organisations you have been granted access to view their financial data.

Each of the columns in the table of data refer to specific charges relating to the ICB(s) you have access for, and are explained below:

| ICB                                                                                                                                       | Practice<br>Comm.<br>prescribing (£) | 2<br>Pharmacy First drug<br>reimbursement (£) | 3<br>Unidentified<br>prescribing (£) | Unidentified<br>deputising services<br>(£) |      | 6<br>Adjustments to<br>charge statements (£) | 7<br>Lost batches of<br>prescriptions (£) | Elements for which<br>resources have been<br>retained centrally (£) | Total<br>reimbursement (£) |
|-------------------------------------------------------------------------------------------------------------------------------------------|--------------------------------------|-----------------------------------------------|--------------------------------------|--------------------------------------------|------|----------------------------------------------|-------------------------------------------|---------------------------------------------------------------------|----------------------------|
| And Annual and Annual Annual State                                                                                                        | 10,754,009.86                        | 8,365.61                                      | 212.02                               | 0.00                                       | 0.00 | 0.00                                         | 0.00                                      | 387,665.24                                                          | 11,150,252.73              |
| Totals                                                                                                                                    | 10,754,009.86                        | 8,365.61                                      | 212.02                               | 0.00                                       | 0.00 | 0.00                                         | 0.00                                      | 387,665.24                                                          | 11,150,252.7               |
|                                                                                                                                           |                                      |                                               |                                      |                                            |      |                                              |                                           | R                                                                   | UN AT 26/04/2024 13:28:    |
|                                                                                                                                           |                                      |                                               |                                      | Print - Export                             |      |                                              |                                           |                                                                     |                            |
| Produced by the NHS Business Services Authority<br>View our accessibility statement here<br>Copyright NHSBSA 2024 ©<br>Terms & Conditions | (NHSBSA) Data Service                | 25                                            |                                      |                                            |      | Busin                                        | ess Services Auth                         | lority                                                              |                            |