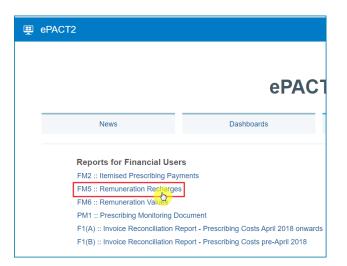

# Accessing and Using the IPP (Itemised Prescribing Payments) Report

Firstly, select the IPP report by clicking on the link once:

| <b>.</b> | ePACT2                                                                                        |                                                                                                      |           |
|----------|-----------------------------------------------------------------------------------------------|------------------------------------------------------------------------------------------------------|-----------|
|          |                                                                                               |                                                                                                      |           |
|          |                                                                                               | ePAC                                                                                                 | T2 Fina   |
|          | News                                                                                          | Dashboards                                                                                           | Financial |
|          | Reports for Financial Use<br>FM2 :: Itemised Prescribing Fill<br>FM5 :: Remuneration Recharge | ments                                                                                                |           |
|          |                                                                                               | ocument<br>Report - Prescribing Costs April 2018 onward<br>Report - Prescribing Costs pre-April 2018 | Is        |