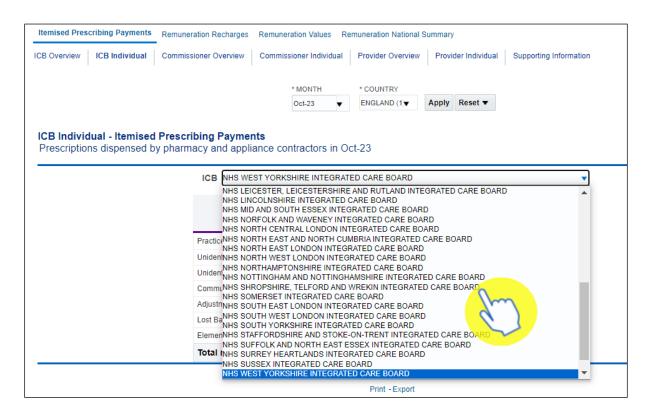

If the user has access to multiple organisations' financial data, there is a prompt where you can select each individual organisation to view:

- Once accessed, users then have the options to select the criteria they want (shown below), to display the financial data for the organisations they have access to. This will allow the user to select all the different individual months of financial data held for those organisations
- 2. Be sure once you've made a selection in any of the drop-down menus that you click the 'Apply' button to initiate these changes:

If you have access to more than one organisation's financial data, you can view each of these organisations individually by selecting the organisation you want to see data for using the 'ICB' prompt (highlighted red):