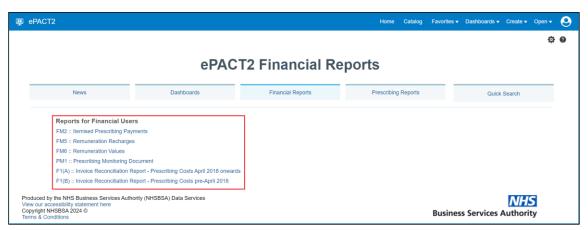

- IPP (Itemised Prescribing Payment) report
- Remuneration Recharges report
- Remuneration Values report
- Prescribing Monitoring Document report
- Invoice Reconciliation report

To access any of these financial reports, select the Financial Reports tab when you have logged in to the system:

Once selected, you will then be presented with the financial reports available for you to use:

ePACT2 – National - Accessing and Using Financial Reports 29/04/2024