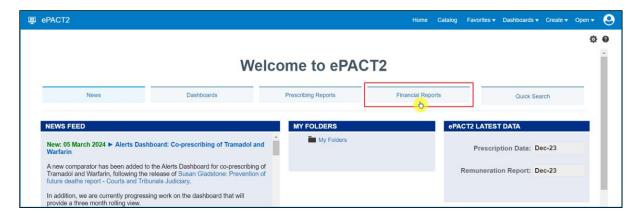

# **Accessing the Financial Reports**

There are several financial reports available to National users to monitor the various aspects of reimbursement costs for individual Commissioner/Providers, ICBs and at a national level.

Once selected, you will then be presented with the financial reports available for you to use:

ePACT2 – National - Accessing and Using Financial Reports 29/04/2024