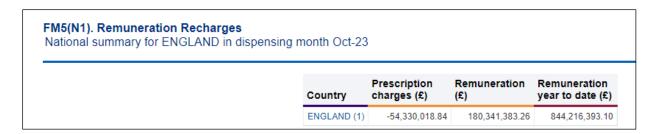

Once a month has been selected, the first view in the report will show a summarised view of remuneration recharge values attributed at a national level:

The second view of the Remuneration Recharges report will show a national itemised breakdown of the recharge values: