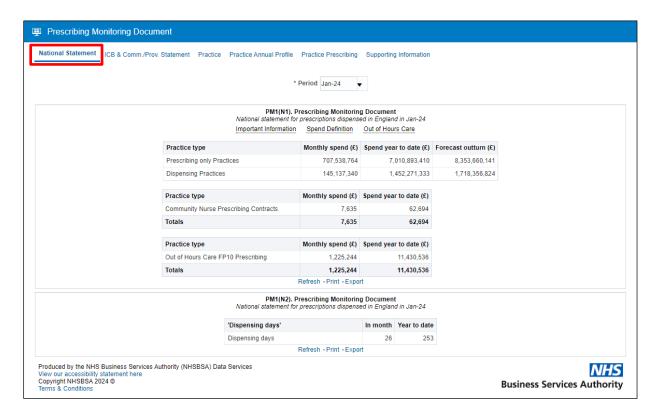

The annual statement produced for March shows the actual expenditure for the financial year.

To access the PMD report select the link within the Financial Reports page:

Once selected, this will open up the Prescribing Monitoring Document report. The report will default to the 'National Statement' page in the report:

- the indicative prescribing budget for the current financial year (not shown in April or May)
- total monthly expenditure
- cumulative expenditure (April to current month)
- forecast out-turn (based on information provided by the Department of Health and Social Care, which is based on a spending pattern, calculated using previous year's spending data). The accuracy is determined by local factors at a local level (not shown in April or May)
- the number of dispensing days in the month and year to date