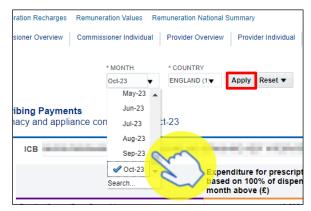

 Once accessed, users then have the options to select the criteria they want (shown below), to display the financial data for the organisations they have access to. This will allow the user to select all the different individual months of financial data held for those organisations. 2. Be sure once you've made a selection in any of the drop-down menus that you click the 'Apply' button to initiate these changes:

Once you have specified the month and applied that change, the IPP 'ICB Overview' page will display the report for all the organisations you have been granted access to view their financial data.

Each of the columns in the table of data refer to specific charges relating to the ICB(s) you have access to, and are explained below: