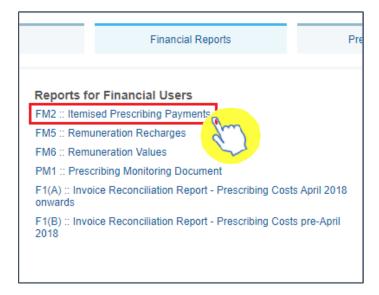

# Accessing and Using the IPP (Itemised Prescribing Payments) Report

Firstly, select the IPP report by clicking on the link once:

Once the link has been selected, the IPP report will open up and default to the 'ICB Overview' page.