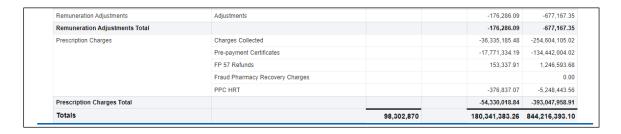

| duced by the NHS Business Services Authority (NHSBSA) Data Services w our accessibility statement here syright NHSBSA 2024 @ ss & Conditions |                                 |             | Business Services Auth |                |                     |  |
|----------------------------------------------------------------------------------------------------------------------------------------------|---------------------------------|-------------|------------------------|----------------|---------------------|--|
|                                                                                                                                              | Print - Export                  |             |                        | 1              | RUN AT 25/03/2024 0 |  |
| Totals                                                                                                                                       |                                 | 102,401,228 | 1                      | 183,904,827.36 | 868,258,051.06      |  |
| Prescription Charges Total                                                                                                                   |                                 |             |                        | -56,179,280.40 | -405,961,720.43     |  |
|                                                                                                                                              | PPC HRT                         |             | 100.00                 | -383,761.20    | -5,341,461.82       |  |
|                                                                                                                                              | Fraud Pharmacy Recovery Charges |             |                        |                | 0.00                |  |
|                                                                                                                                              | FP 57 Refunds                   |             | 00.00                  | 156,155.39     | 1,268,757.73        |  |
|                                                                                                                                              | Pre-payment Certificates        |             | 00.00                  | -18,097,870.64 | -136,831,257.14     |  |
| Prescription Charges                                                                                                                         | Charges Collected               |             | 00.00                  | -37,853,803.95 | -265,057,759.20     |  |
| Remuneration Adjustments Total                                                                                                               |                                 |             |                        | -179,525.23    | -689,203.47         |  |