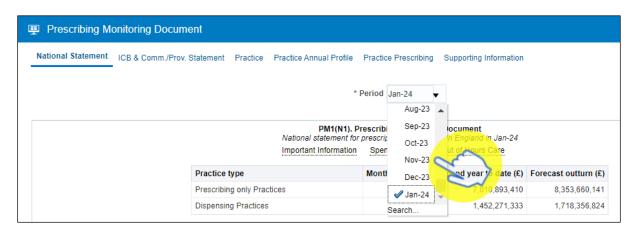

Next, select the month you wish to view data for by using the criteria selection dropdown lists (highlighted red), in this case to select a particular month:

Once you have chosen a month the PMD report will display the months' data you have requested: