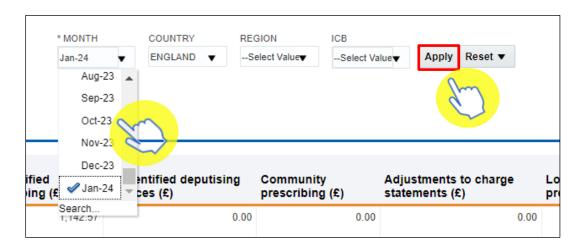

 Once accessed, users then have the options to select the criteria they want (shown below), to display the financial data for the organisations they have access to. This will allow the user to select all the different individual months of financial data held for those organisations. 2. Be sure once you've made a selection in any of the drop-down menus that you click the 'Apply' button to initiate these changes:

Once you have specified the month and applied that change, the IPP 'ICB Overview' page will display the report for all the organisations you have been granted access to view their financial data.

Each of the columns in the table of data refer to specific charges relating to the ICB(s) you have access to, and are explained below: