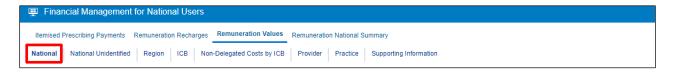

### **Accessing and Using the Remuneration Values Report**

Firstly, select the Remuneration Values report by clicking on the link once:

Once accessed, select the 'National' tab to view the remuneration values data at a national level: