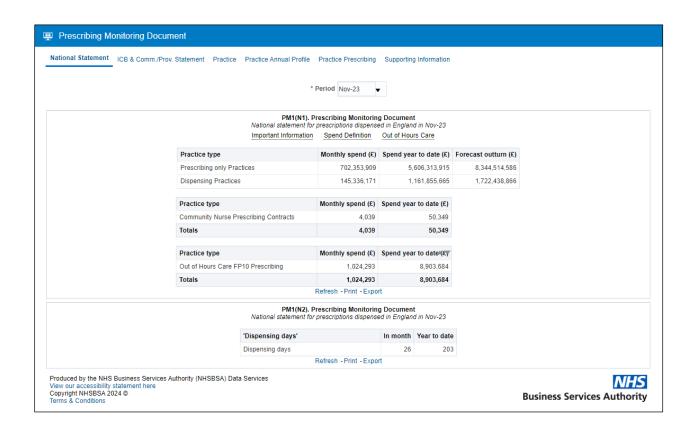

The annual statement produced for March shows the actual expenditure for the financial year.

To access the PMD report select the link within the Financial Reports page:

Once selected, this will open up the Prescribing Monitoring Document report. The report will default to the 'National Statement' page in the report:

Next, select the month you wish to view data for by using the criteria selection dropdown lists (highlighted red), in this case to select a particular month:

Once you have chosen a month the PMD report will display the months' data you have requested: