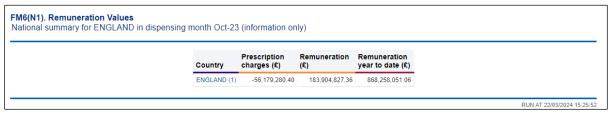

Once a month has been selected, the first view in the report will show a summarised view of remuneration values attributed at a national level:

The second view of the Remuneration Values report will show a national itemised breakdown of the remuneration values: