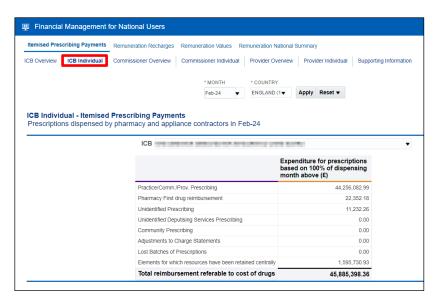

#### ICB Individual page

The ICB Individual page in the IPP report will allow a user to view an individual commissioner/provider and the financial data held for that organisation. This will be the same financial data as displayed in the 'ICB Overview' page.

Once you have specified the month and applied that change, the IPP 'ICB Individual' page will display the report for a single organisation that you have been granted access to view their financial data.

The report will then display the individual organisations financial data, the lines of the report (highlighted red below) display the same information as the 'ICB Overview' page: