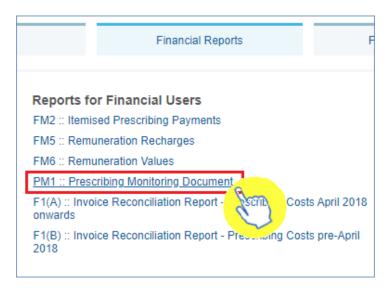

# Accessing and Using the PMD (Prescribing Monitoring Document) Report

The PMD (Prescribing Monitoring Document) report provides monthly financial information about prescribing costs against budgets, to enable management of the drugs element of unified budgets.

The annual statement produced for March shows the actual expenditure for the financial year.

To access the PMD report select the link within the Financial Reports page:

Once selected, this will open up the Prescribing Monitoring Document report. The report will default to the 'National Statement' page in the report: