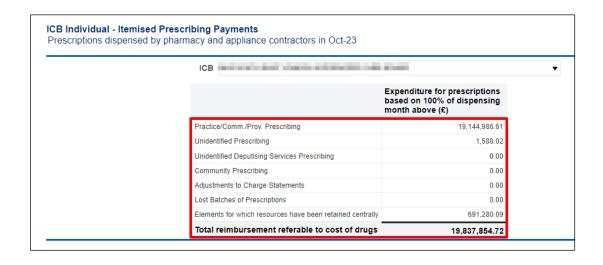

The report will then display the individual organisations financial data, the lines of the report (highlighted red below) display the same information as the 'ICB Overview' page:

# Column 1 - Practice / Comm. prescribing where the correct practice, cost centre or hospital unit could be identified

The actual cost of prescribing in the named commissioner by identified practice prescribers, commissioner employed prescribers or hospital units i.e. GP, nurse, supplementary prescribers or hospital units, for the named dispensing month, which have been dispensed in primary care

# Column 3 - Unidentified prescribing where only the commissioner could be identified

Contains all commissioner prescribing which has been dispensed in primary care that cannot be linked to a specific prescriber or hospital unit but can be linked to the named commissioner

# Column 4 - Unidentified deputising services where only the commissioner could be identified

Contains all deputising service prescribing which has been dispensed in primary care that can be linked to the named commissioner

#### **Column 5 - Community Prescribing**

Contains all prescribing issued under a community Nurse Prescribing Contract.

Community Nurse Prescribing contracts were discontinued in April 2013 as part of NHS reforms

#### Column 8 - Elements for which resources have been retained centrally

This is the proportional share per commissioner of other costs based on prescribing which cannot be directly attributed to practices