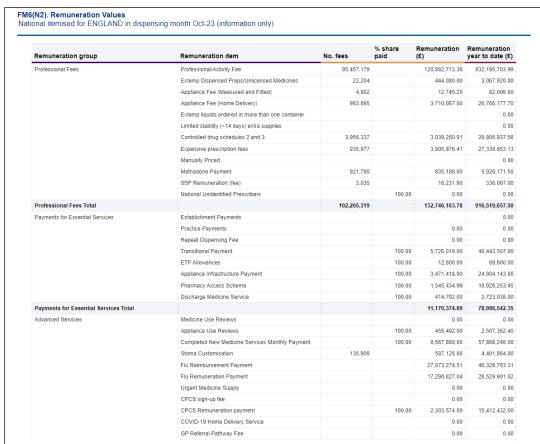

### **Accessing and Using the Remuneration Values Report**

Firstly, select the Remuneration Values report by clicking on the link once:

Once accessed, select the 'National' tab to view the remuneration values data at a national level:

Once a month has been selected, the first view in the report will show a summarised view of remuneration values attributed at a national level:

The second view of the Remuneration Values report will show a national itemised breakdown of the remuneration values: