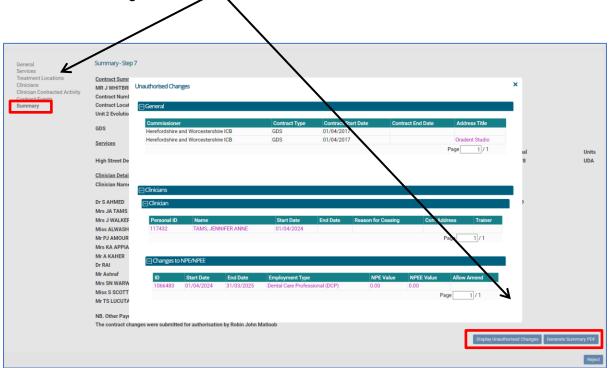

You can additionally view the changes by selecting the Summary option and then Display Unauthorised Changes.

You can only reject changes you have made.