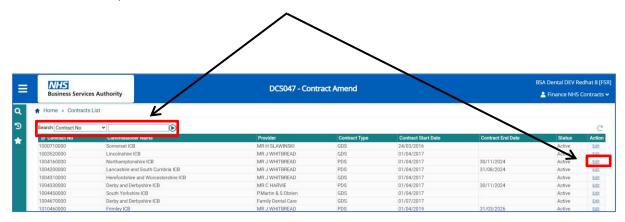

## How to add a DCP Clinician to a contract

You will be presented with the following screen with the list of contracts associated with your Compass log in.

Select the contract from the list or alternatively use the filter (enter contract number and click arrow) then click Edit.

Select the Clinicians option.

|      | Business Services Authority                                                                                           |                                                                                                                                                                    | DCS047 - C                                                                                                                                                                                                                                                                                                                                                                                                                                                                                                                                                                                                                                                                                                                                                                                                                                                                                                                                                                                                                                                                                                                                                                                                                                                                                                                                                                                                                                                                                                                                                                                                                                                                                                                                                                                                                                                                                                                                                                                                                                          | Contract Amend                                                                                                                                                                                                                                              |                                                                                                                                                  |
|------|-----------------------------------------------------------------------------------------------------------------------|--------------------------------------------------------------------------------------------------------------------------------------------------------------------|-----------------------------------------------------------------------------------------------------------------------------------------------------------------------------------------------------------------------------------------------------------------------------------------------------------------------------------------------------------------------------------------------------------------------------------------------------------------------------------------------------------------------------------------------------------------------------------------------------------------------------------------------------------------------------------------------------------------------------------------------------------------------------------------------------------------------------------------------------------------------------------------------------------------------------------------------------------------------------------------------------------------------------------------------------------------------------------------------------------------------------------------------------------------------------------------------------------------------------------------------------------------------------------------------------------------------------------------------------------------------------------------------------------------------------------------------------------------------------------------------------------------------------------------------------------------------------------------------------------------------------------------------------------------------------------------------------------------------------------------------------------------------------------------------------------------------------------------------------------------------------------------------------------------------------------------------------------------------------------------------------------------------------------------------------|-------------------------------------------------------------------------------------------------------------------------------------------------------------------------------------------------------------------------------------------------------------|--------------------------------------------------------------------------------------------------------------------------------------------------|
| Q    | ♠ Home » Contracts List » Contract                                                                                    | st /                                                                                                                                                               |                                                                                                                                                                                                                                                                                                                                                                                                                                                                                                                                                                                                                                                                                                                                                                                                                                                                                                                                                                                                                                                                                                                                                                                                                                                                                                                                                                                                                                                                                                                                                                                                                                                                                                                                                                                                                                                                                                                                                                                                                                                     |                                                                                                                                                                                                                                                             |                                                                                                                                                  |
| ୍ଳ 🖈 | General<br>Services<br>Trastment Locations<br>Clinicians<br>Clinicians<br>Clinicians<br>Clinicians<br>Contract Events | General<br>Contract Details<br>Contract Number:<br>Commissioner<br>Contract Type<br>Pilot<br>Provider<br>Contract Location<br>Address Title<br>Postcode<br>Address | 1004310000       GGB         GDS       Image: Constraint of the second sec | Contract Start Date<br>Contract End Date<br>Closure Reason<br>Not Paid By NHSBSA<br>Data Collection Only Contract<br>Local Dental Committee<br>Prison Indicator<br>Provider Effective Date<br>Landline Phone Number<br>Mobile Phone Number<br>Email Address | 01/04/2017<br>Please Select   Please Select  DC093 Q WORCESTERSHIRE LDC No   07/01/2006 12345678 12345678 12345678 DCSSTransformation@capita.co. |
|      |                                                                                                                       |                                                                                                                                                                    |                                                                                                                                                                                                                                                                                                                                                                                                                                                                                                                                                                                                                                                                                                                                                                                                                                                                                                                                                                                                                                                                                                                                                                                                                                                                                                                                                                                                                                                                                                                                                                                                                                                                                                                                                                                                                                                                                                                                                                                                                                                     | Website Address                                                                                                                                                                                                                                             | www.nhsbsa.nhs.uk                                                                                                                                |
|      |                                                                                                                       |                                                                                                                                                                    |                                                                                                                                                                                                                                                                                                                                                                                                                                                                                                                                                                                                                                                                                                                                                                                                                                                                                                                                                                                                                                                                                                                                                                                                                                                                                                                                                                                                                                                                                                                                                                                                                                                                                                                                                                                                                                                                                                                                                                                                                                                     | Contact Name                                                                                                                                                                                                                                                | -                                                                                                                                                |
|      |                                                                                                                       |                                                                                                                                                                    |                                                                                                                                                                                                                                                                                                                                                                                                                                                                                                                                                                                                                                                                                                                                                                                                                                                                                                                                                                                                                                                                                                                                                                                                                                                                                                                                                                                                                                                                                                                                                                                                                                                                                                                                                                                                                                                                                                                                                                                                                                                     |                                                                                                                                                                                                                                                             |                                                                                                                                                  |