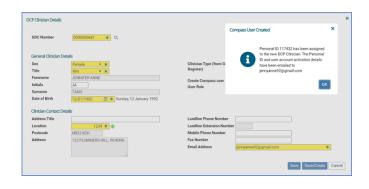

Complete all the fields in this section marked as mandatory (in yellow or with \*)

| D  | CP Clinician Details    |                       | 1. |                           |                         | × | C |
|----|-------------------------|-----------------------|----|---------------------------|-------------------------|---|---|
|    | GDC Number              | <b>*</b> Q            |    |                           |                         |   |   |
|    | General Clinician Deta  | ils                   |    |                           |                         |   |   |
|    | Sex                     | Please Select 🖌 \star |    | Clinician Type (from GDC  |                         |   |   |
|    | Title                   | Please Select 🛩 🔺     | 4. | Register)                 |                         |   |   |
|    | Forename                |                       |    | Create Compass user       |                         | 1 |   |
|    | Initials                |                       | •  | User Role                 | Please Select V *       |   |   |
| ۰. | Surname                 |                       | 2. |                           |                         |   |   |
|    | Date of Birth           | ⊟ *                   |    |                           |                         |   |   |
|    |                         |                       |    |                           |                         |   |   |
|    | Clinician Contact Detai | ls                    |    |                           |                         |   |   |
|    | Address Title           |                       |    | Landline Phone Number     |                         |   |   |
|    | Location                | * 💠                   |    | Landline Extension Number |                         |   |   |
|    | Postcode                |                       |    | Mobile Phone Number       |                         |   |   |
|    | Address                 |                       |    | Fax Number                |                         |   |   |
|    |                         |                       | 2  | Email Address             | *                       |   |   |
|    |                         |                       | 3. |                           |                         |   |   |
| 1  |                         |                       |    |                           | Save Save/Create Cancel |   |   |
|    |                         |                       |    |                           | J.                      |   |   |

- 1. Enter the DCP clinician GDC number or use the magnifying glass to search for the clinician's record. General Clinician Details will then pre-populate apart from 'Sex'. It is also recommended that the non-mandatory field for 'Initials' is completed.
- 2. Enter the DCP Clinician's date of birth.
- 3. Enter the Location ID or create a new one by clicking on the green cross enter postcode click Continue and choose address from the list. This should be the DCP Clinician's preferred contact address.

- 4. The Create Compass user box will already be ticked. Select the DCP clinical role Dental Care Professional from the drop-down menu. The email address is used to provide the DCP Clinician access to a Compass account.
- 5. When you click 'Save' you will be presented with confirmation that a Personal ID has been created and that an email has been sent to the DCP Clinician the email confirms the Personal ID number and provides a link for them to create a Compass account.