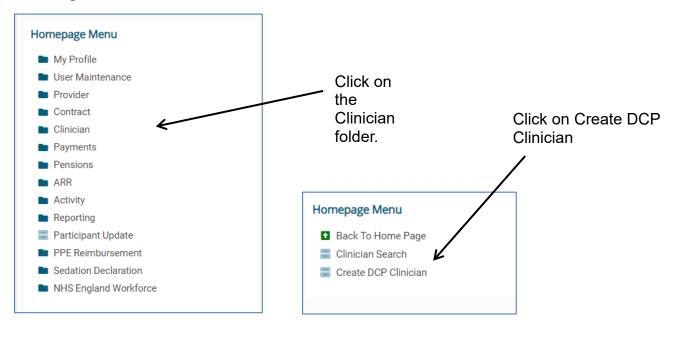

## How to create Dental Care Professional Clinician (DCP) and add them to a contract.

- 1. Dental Hygienist
- 2. Dental Therapist
- 3. Clinical Dental Technician

**Tip:** The Clinician menu option on your homepage will give you access to all the clinician related functionality

## **Creating a DCP Clinician**

Click on Create new DCP Clinician

| <b>NHS</b><br>Business Services Authority         |        | DCS522 - Create DC | P Clinician |            | BSA Dental DEV Redhat 8 [FS<br>Enance NHS Contracts |
|---------------------------------------------------|--------|--------------------|-------------|------------|-----------------------------------------------------|
| ♠ Home                                            |        |                    |             |            |                                                     |
| DCP Clinicians created by you in the last 30 days |        |                    |             |            | ×                                                   |
| Search Personal ID V                              |        |                    |             |            | Create new DCP Clinician                            |
| l,₹ Personal ID                                   | Sumame | Forename           | GDC Number  | Active Y/N | Action                                              |
|                                                   |        |                    |             |            |                                                     |
|                                                   |        |                    |             |            |                                                     |
|                                                   |        |                    |             |            |                                                     |
|                                                   |        |                    |             |            |                                                     |
|                                                   |        |                    |             |            |                                                     |
|                                                   |        |                    |             |            |                                                     |
|                                                   |        |                    |             |            |                                                     |
|                                                   |        |                    |             |            |                                                     |
|                                                   |        |                    |             |            |                                                     |
|                                                   |        |                    |             |            |                                                     |
| Records 0 to 0 of 0                               |        |                    |             |            | Page 1 / 1                                          |