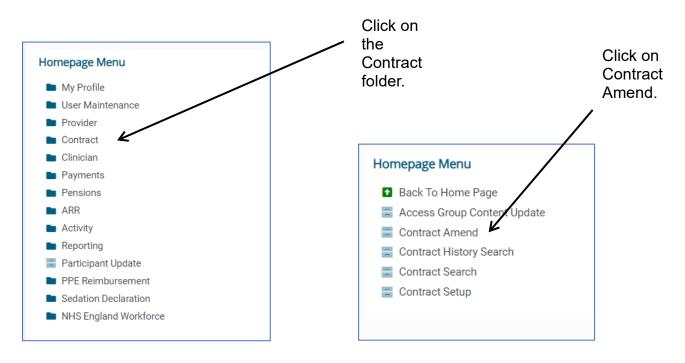

## How to add a DCP Clinician to a contract

You will be presented with the following screen with the list of contracts associated with your Compass log in.

Select the contract from the list or alternatively use the filter (enter contract number and click arrow) then click Edit.

Select the Clinicians option.

|      | Business Services Authority                                                                                           |                                                                                                                                                                    | DCS047 - C                                                                                                                                                                                                                                                                                                                                                                                                                                                                                                                                                                                                                                                                                                                                                                                                                                                                                                                                                                                                                                                                                                                                                                                                                                                                                                                                                                                                                                                                                                                                                                                                                                                                                                                                                                                                                                                                                                                                                                                                                                          | Contract Amend                                                                                                                                                                                                                                              |                                                                                                                                                  |
|------|-----------------------------------------------------------------------------------------------------------------------|--------------------------------------------------------------------------------------------------------------------------------------------------------------------|-----------------------------------------------------------------------------------------------------------------------------------------------------------------------------------------------------------------------------------------------------------------------------------------------------------------------------------------------------------------------------------------------------------------------------------------------------------------------------------------------------------------------------------------------------------------------------------------------------------------------------------------------------------------------------------------------------------------------------------------------------------------------------------------------------------------------------------------------------------------------------------------------------------------------------------------------------------------------------------------------------------------------------------------------------------------------------------------------------------------------------------------------------------------------------------------------------------------------------------------------------------------------------------------------------------------------------------------------------------------------------------------------------------------------------------------------------------------------------------------------------------------------------------------------------------------------------------------------------------------------------------------------------------------------------------------------------------------------------------------------------------------------------------------------------------------------------------------------------------------------------------------------------------------------------------------------------------------------------------------------------------------------------------------------------|-------------------------------------------------------------------------------------------------------------------------------------------------------------------------------------------------------------------------------------------------------------|--------------------------------------------------------------------------------------------------------------------------------------------------|
| Q    | ♠ Home » Contracts List » Contract                                                                                    | st /                                                                                                                                                               |                                                                                                                                                                                                                                                                                                                                                                                                                                                                                                                                                                                                                                                                                                                                                                                                                                                                                                                                                                                                                                                                                                                                                                                                                                                                                                                                                                                                                                                                                                                                                                                                                                                                                                                                                                                                                                                                                                                                                                                                                                                     |                                                                                                                                                                                                                                                             |                                                                                                                                                  |
| ୍ଳ 🖈 | General<br>Services<br>Trastment Locations<br>Clinicians<br>Clinicians<br>Clinicians<br>Clinicians<br>Contract Events | General<br>Contract Details<br>Contract Number:<br>Commissioner<br>Contract Type<br>Pilot<br>Provider<br>Contract Location<br>Address Title<br>Postcode<br>Address | 1004310000       GGB         GDS       Image: Constraint of the second sec | Contract Start Date<br>Contract End Date<br>Closure Reason<br>Not Paid By NHSBSA<br>Data Collection Only Contract<br>Local Dental Committee<br>Prison Indicator<br>Provider Effective Date<br>Landline Phone Number<br>Mobile Phone Number<br>Email Address | 01/04/2017<br>Please Select   Please Select  DC093 Q WORCESTERSHIRE LDC No   07/01/2006 12345678 12345678 12345678 DCSSTransformation@capita.co. |
|      |                                                                                                                       |                                                                                                                                                                    |                                                                                                                                                                                                                                                                                                                                                                                                                                                                                                                                                                                                                                                                                                                                                                                                                                                                                                                                                                                                                                                                                                                                                                                                                                                                                                                                                                                                                                                                                                                                                                                                                                                                                                                                                                                                                                                                                                                                                                                                                                                     | Website Address                                                                                                                                                                                                                                             | www.nhsbsa.nhs.uk                                                                                                                                |
|      |                                                                                                                       |                                                                                                                                                                    |                                                                                                                                                                                                                                                                                                                                                                                                                                                                                                                                                                                                                                                                                                                                                                                                                                                                                                                                                                                                                                                                                                                                                                                                                                                                                                                                                                                                                                                                                                                                                                                                                                                                                                                                                                                                                                                                                                                                                                                                                                                     | Contact Name                                                                                                                                                                                                                                                | -                                                                                                                                                |
|      |                                                                                                                       |                                                                                                                                                                    |                                                                                                                                                                                                                                                                                                                                                                                                                                                                                                                                                                                                                                                                                                                                                                                                                                                                                                                                                                                                                                                                                                                                                                                                                                                                                                                                                                                                                                                                                                                                                                                                                                                                                                                                                                                                                                                                                                                                                                                                                                                     |                                                                                                                                                                                                                                                             |                                                                                                                                                  |