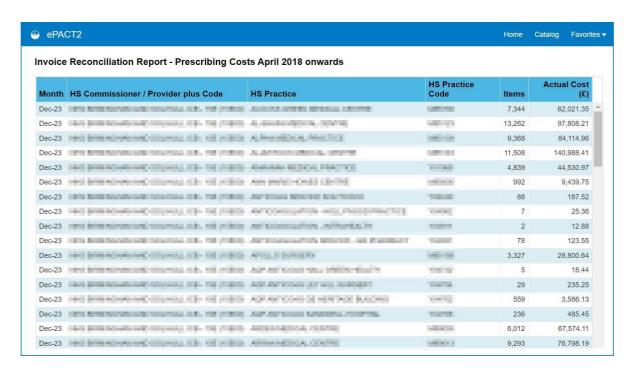

voice Reconciliation report select the link within the Financial Reports page:



Please note: if you're using the Invoice Reconciliation report but require data for an organisation prior to April 2018, then please use the F1(B):: Invoice Reconciliation Report – Prescribing Costs pre-April 2018

Once accessed, the Invoice Reconciliation report will give you the options to specify a month, and an organisation in which to run the report for using the 'Month' and 'Commissioner/Provider plus Code' prompts.

- 1. Select a month and a commissioner/provider using the drop-down list prompts provided (highlighted red below)
- 2. Be sure to click 'OK' to then enact your selections and run the Invoice Reconciliation report



The report will then return data for the month and organisation selected:



# **Getting more help**



#### Additional training material and user guides

The ePACT2 training team has developed several how to guides to help you get the best out of ePACT2. These can be found on our <u>ePACT2 user guides page</u>

#### Webinar sessions

We offer a free, personalised webinar training service to all our users and you can book as many as you need.

You can let us know if you have any specific topics or reports you'd like to cover or if you would prefer an introductory tour. You can take part wherever you are as long as you can get online.

You can find our more and book your webinar by going to our ePACT2 training page