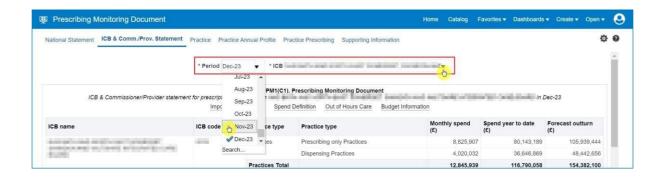

If you have financial access for multiple ICB organisations then they will all show on the 'ICB overview' page:

- 1. Once accessed, users then have the options to select the criteria they want (shown below), to display the financial data for the organisations they have access to. This will allow the user to select all the different individual months of financial data held for those organisations.
- 2. Be sure once you've made a selection in any of the drop-down menus that you click the 'Apply' button to initiate these changes: