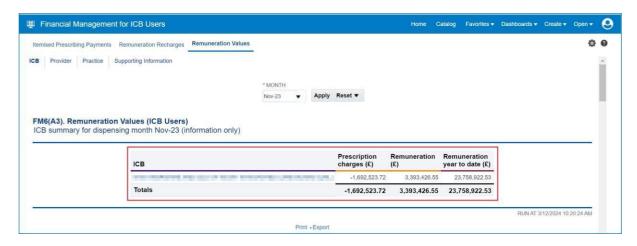

ePACT2 will hold data from April 2018, which will be updated monthly.

The report is split into 2 views, which are:

- 'Remuneration Values' used for information purposes only and provides users with an overall view of remuneration for all the organisations which are linked to them
- 'Remuneration Recharges' showing only the remuneration which the organisation has been charged for