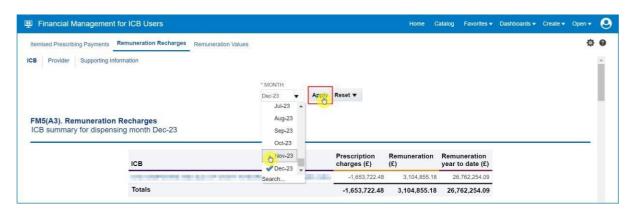

## **Using the Remuneration Recharges report**

Firstly, select the 'Remuneration Recharges' report link:

The Remuneration Recharges report will open in the ICB page, where you can select a month to view financial data for an organisation you have access to.

This is done using the 'Month' prompt. Once a month is selected click the Apply button to return the data:

The first view in the report will show a summarised view of remuneration recharges attributed to an ICB: