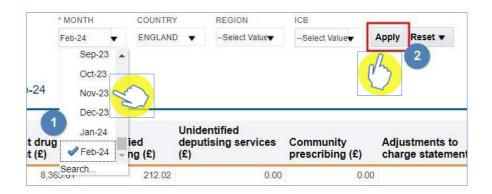

If you have financial access for multiple ICB organisations then they will all show on the 'ICB overview' page:

- 1. Once accessed, users then have the options to select the criteria they want (shown below), to display the financial data for the organisations they have access to. This will allow the user to select all the different individual months of financial data held for those organisations.
- 2. Be sure once you've made a selection in any of the drop-down menus that you click the 'Apply' button to initiate these changes:

Once you have specified the month and applied that change, the IPP 'ICB Overview' page will display the report for all of the organisations you have been granted access to view their financial data.

Each of the columns in the table of data refer to specific charges relating to the ICB(s) you have access for, and are explained below: