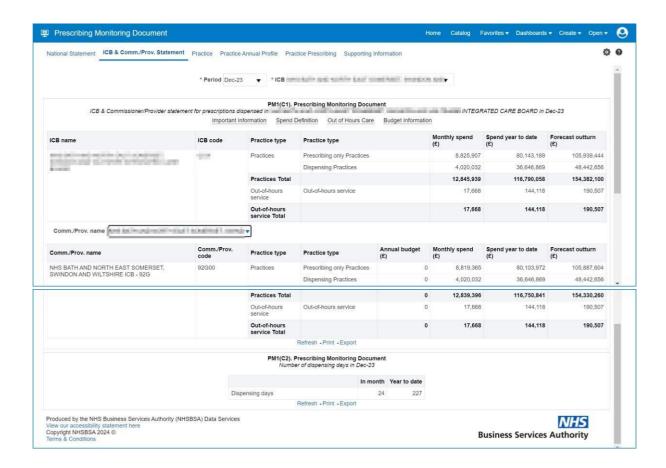

Once you have specified the month and applied that change, the IPP 'ICB Overview' page will display the report for all of the organisations you have been granted access to view their financial data.

Each of the columns in the table of data refer to specific charges relating to the ICB(s) you have access for, and are explained below:

# Column 1 - Practice / Comm. / Prov. prescribing where the correct practice, cost centre or hospital unit could be identified

The actual cost of prescribing in the named ICB by identified practice prescribers, ICB employed prescribers or hospital units i.e. GP, nurse, supplementary prescribers or hospital units, for the named dispensing month, which have been dispensed in primary care

# Column 2 – Pharmacy First Clinical Pathways and Contraception Service drug reimbursement costs

The actual cost of the supply of medicines within the Advanced Service for Pharmacy First Clinical Pathways (Feb 2024 onwards) and Contraception (April 2025 onwards) for the named dispensing month, which have been dispensed in primary care.

#### Column 3 - Unidentified prescribing where only the ICB could be identified

Contains all ICB prescribing which has been dispensed in primary care that cannot be linked to a specific prescriber or hospital unit but can be linked to the named ICB

# Column 4 - Unidentified deputising services where only the ICB could be identified

Contains all deputising service prescribing which has been dispensed in primary care that can be linked to the named ICB

#### **Column 5 - Community Prescribing**

Contains all prescribing issued under a community Nurse Prescribing Contract.

Community Nurse Prescribing contracts were discontinued in April 2013 as part of NHS reforms

#### Column 6 - Adjustments to Charge Statements (this line is currently not used)

The actual cost of adjustments caused by, for example, late notification of GP movements, computer-produced prescriptions for a GP still being generated for a previous practice, and pricing errors

#### Column 7 - Lost batch prescriptions (this line is currently not used)

The actual cost of lost batches as authorised by the commissioner / provider. From April 2013, commissioner / provider no longer authorise lost batches as this is now done by ICBs

#### **Column 8 – Retro Concession Price Adjustment**

The Net Ingredient Cost of adjustments caused by the retrospective top-up payment for concessionary prices. Part II Clause 8 E of the England and Wales Drug Tariff. The retrospective concessionary top-up amount Part VIIIE of the Drug Tariff.

#### Column 9 - Elements for which resources have been retained centrally

This is the proportional share per ICB of other costs based on prescribing which cannot be directly attributed to practices

These costs include: