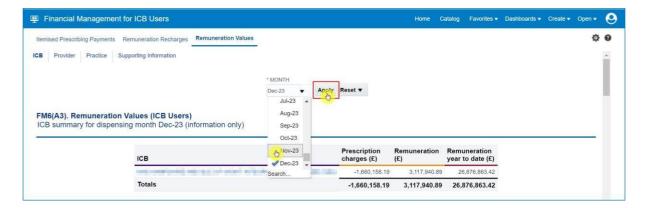

ePACT2 will hold data from April 2018, which will be updated monthly.

The report is split into 2 views, which are:

- 'Remuneration Values' used for information purposes only and provides users with an overall view of remuneration for all the organisations which are linked to them
- 'Remuneration Recharges' showing only the remuneration which the organisation has been charged for