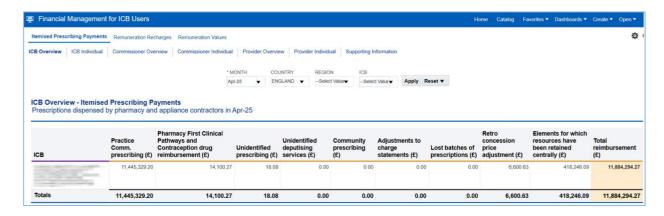

#### **ICB** Overview page

The 'ICB Overview' page shows the detailed breakdown of reimbursement costs for ICBs, but will only show data for those organisations that you have been approved access for to view their financial data

If you have financial access for multiple ICB organisations then they will all show on the 'ICB overview' page:

- 1. Once accessed, users then have the options to select the criteria they want (shown below), to display the financial data for the organisations they have access to. This will allow the user to select all the different individual months of financial data held for those organisations.
- 2. Be sure once you've made a selection in any of the drop-down menus that you click the 'Apply' button to initiate these changes:

Once you have specified the month and applied that change, the IPP 'ICB Overview' page will display the report for all of the organisations you have been granted access to view their financial data.

Each of the columns in the table of data refer to specific charges relating to the ICB(s) you have access for, and are explained below:

# Column 1 - Practice / Comm. / Prov. prescribing where the correct practice, cost centre or hospital unit could be identified

The actual cost of prescribing in the named ICB by identified practice prescribers, ICB employed prescribers or hospital units i.e. GP, nurse, supplementary prescribers or hospital units, for the named dispensing month, which have been dispensed in primary care

# Column 2 – Pharmacy First Clinical Pathways and Contraception Service drug reimbursement costs

The actual cost of the supply of medicines within the Advanced Service for Pharmacy First Clinical Pathways (Feb 2024 onwards) and Contraception (April 2025 onwards) for the named dispensing month, which have been dispensed in primary care.

#### Column 3 - Unidentified prescribing where only the ICB could be identified

Contains all ICB prescribing which has been dispensed in primary care that cannot be linked to a specific prescriber or hospital unit but can be linked to the named ICB

# Column 4 - Unidentified deputising services where only the ICB could be identified

Contains all deputising service prescribing which has been dispensed in primary care that can be linked to the named ICB

#### **Column 5 - Community Prescribing**

Contains all prescribing issued under a community Nurse Prescribing Contract.

Community Nurse Prescribing contracts were discontinued in April 2013 as part of NHS reforms

#### Column 6 - Adjustments to Charge Statements (this line is currently not used)

The actual cost of adjustments caused by, for example, late notification of GP movements, computer-produced prescriptions for a GP still being generated for a previous practice, and pricing errors

#### Column 7 - Lost batch prescriptions (this line is currently not used)

The actual cost of lost batches as authorised by the commissioner / provider. From April 2013, commissioner / provider no longer authorise lost batches as this is now done by ICBs

#### **Column 8 – Retro Concession Price Adjustment**

The Net Ingredient Cost of adjustments caused by the retrospective top-up payment for concessionary prices. Part II Clause 8 E of the England and Wales Drug Tariff. The retrospective concessionary top-up amount Part VIIIE of the Drug Tariff.

#### Column 9 - Elements for which resources have been retained centrally

This is the proportional share per ICB of other costs based on prescribing which cannot be directly attributed to practices

These costs include: