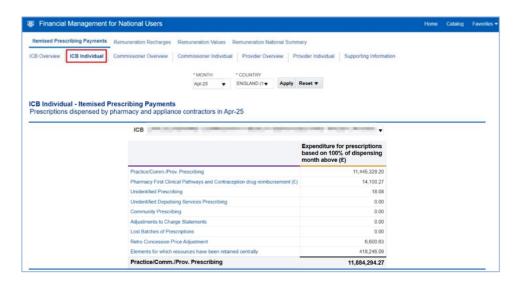

#### ICB Individual page

The 'ICB Individual' page will allow a user to view an individual ICB and the financial data held for that organisation. This will be the same financial data as displayed in the ICB Overview page.

# Column 1 - Practice / Comm. / Prov. prescribing where the correct practice, cost centre or hospital unit could be identified

The actual cost of prescribing in the named ICB by identified practice prescribers, ICB employed prescribers or hospital units i.e. GP, nurse, supplementary prescribers or hospital units, for the named dispensing month, which have been dispensed in primary care

# Column 2 – Pharmacy First Clinical Pathways and Contraception Service drug reimbursement costs

The actual cost of the supply of medicines within the Advanced Service for Pharmacy First Clinical Pathways (Feb 2024 onwards) and Contraception (April 2025 onwards) for the named dispensing month, which have been dispensed in primary care.

#### Column 3 - Unidentified prescribing where only the ICB could be identified

Contains all ICB prescribing which has been dispensed in primary care that cannot be linked to a specific prescriber or hospital unit but can be linked to the named ICB

# Column 4 - Unidentified deputising services where only the ICB could be identified

Contains all deputising service prescribing which has been dispensed in primary care that can be linked to the named ICB

#### **Column 5 - Community Prescribing**

Contains all prescribing issued under a community Nurse Prescribing Contract.

Community Nurse Prescribing contracts were discontinued in April 2013 as part of NHS reforms