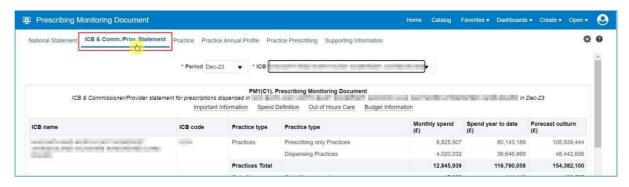

Once you have specified the month and applied that change, the IPP 'ICB Overview' page will display the report for all of the organisations you have been granted access to view their financial data.

Each of the columns in the table of data refer to specific charges relating to the ICB(s) you have access for, and are explained below:

# Column 1 - Practice / Comm. / Prov. prescribing where the correct practice, cost centre or hospital unit could be identified

The actual cost of prescribing in the named ICB by identified practice prescribers, ICB employed prescribers or hospital units i.e. GP, nurse, supplementary prescribers or hospital units, for the named dispensing month, which have been dispensed in primary care

# Column 2 – Pharmacy First Clinical Pathways and Contraception Service drug reimbursement costs

The actual cost of the supply of medicines within the Advanced Service for Pharmacy First Clinical Pathways (Feb 2024 onwards) and Contraception (April 2025 onwards) for the named dispensing month, which have been dispensed in primary care.

#### Column 3 - Unidentified prescribing where only the ICB could be identified

Contains all ICB prescribing which has been dispensed in primary care that cannot be linked to a specific prescriber or hospital unit but can be linked to the named ICB

# Column 4 - Unidentified deputising services where only the ICB could be identified

Contains all deputising service prescribing which has been dispensed in primary care that can be linked to the named ICB

#### **Column 5 - Community Prescribing**

Contains all prescribing issued under a community Nurse Prescribing Contract.

Community Nurse Prescribing contracts were discontinued in April 2013 as part of NHS reforms