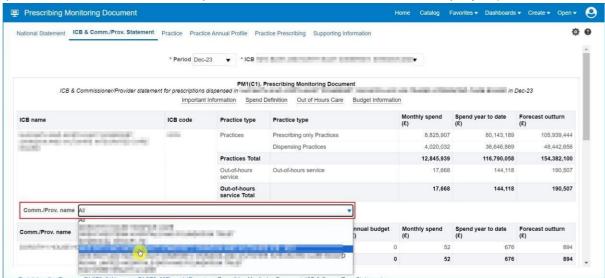

#### ICB Individual page

The 'ICB Individual' page will allow a user to view an individual ICB and the financial data held for that organisation. This will be the same financial data as displayed in the ICB Overview page.

If a user has access to multiple organisations' financial data, there is an 'ICB prompt' where you can select between individual ICB organisations to view: