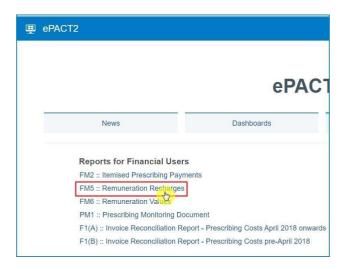

## **Using the Remuneration Recharges report**

Firstly, select the 'Remuneration Recharges' report link:

The Remuneration Recharges report will open in the ICB page, where you can select a month to view financial data for an organisation you have access to.