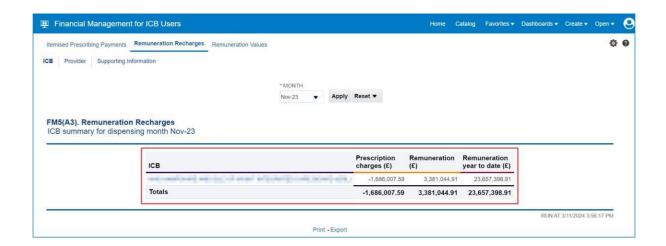

## **Using the Remuneration Recharges report**

Firstly, select the 'Remuneration Recharges' report link:

The Remuneration Recharges report will open in the ICB page, where you can select a month to view financial data for an organisation you have access to.

This is done using the 'Month' prompt. Once a month is selected click the Apply button to return the data:

The first view in the report will show a summarised view of remuneration recharges attributed to an ICB: